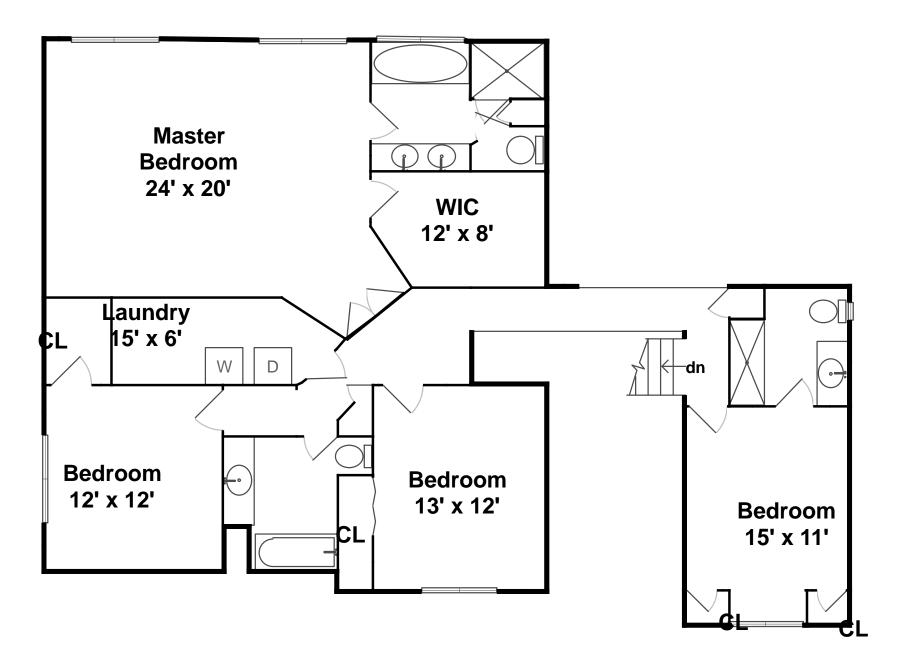

Master Bedroom

Master Bathroom

Hall

Hall

Bathroom

Master Bathroom

WalkInCloset

Laundry

Bedroom

Bedroom

Foyer from Upper Level

Laundry

Bathroom

Bedroom

Family Room from Upper Level

Bedroom

Bathroom

Hall