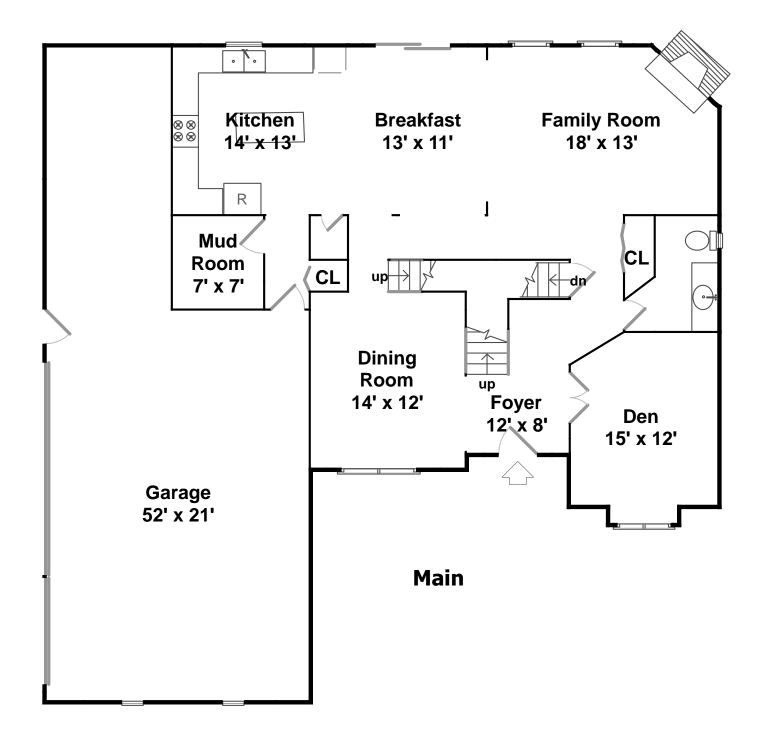

## Ground Level Under Deck

Foyer

Outside

Outside

Outside

Outside

Outside

Outside

Den

Den

Den

Family Room

Breakfast

Kitchen

Kitchen

Bathroom

Family Room

Breakfast

Kitchen

Mud Room

Family Room

Family Room

Kitchen

Kitchen

Garage

Garage

**Dining Room** 

Bedroom

Outside

Hall

**Dining Room** 

Bedroom