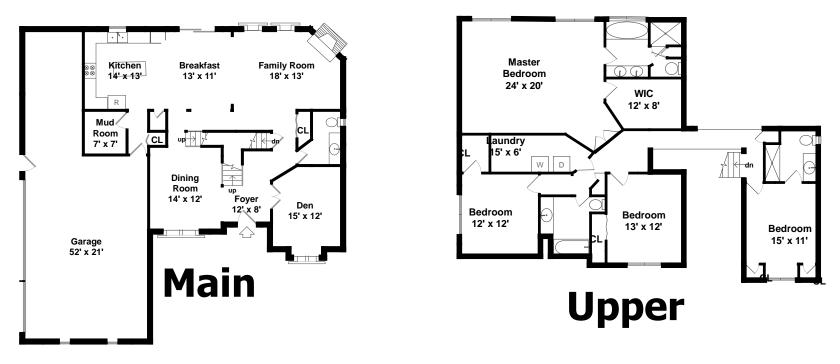

## The Stonegte

Floor plan by **Vis-Home** 2011 Measurements may not be 100% accurate Floor plans are provided for convenience only Rooms sizes are not used to calculate area

Outside

Outside

Outside

## Ground Level Under Deck

Foyer

Outside

Outside

Outside

Outside

Outside

Outside

Den

Den

Den

Family Room

Breakfast

Kitchen

Kitchen

Bathroom

Family Room

Breakfast

Kitchen

Mud Room

Family Room

Family Room

Kitchen

Kitchen

Garage

Garage

**Dining Room** 

Bedroom

Outside

Hall

**Dining Room** 

Bedroom

Master Bedroom

Master Bathroom

Hall

Hall

Bathroom

Master Bathroom

WalkInCloset

Laundry

Bedroom

Bedroom

Foyer from Upper Level

Laundry

Bathroom

Bedroom

Family Room from Upper Level

Bedroom

Bathroom

Hall