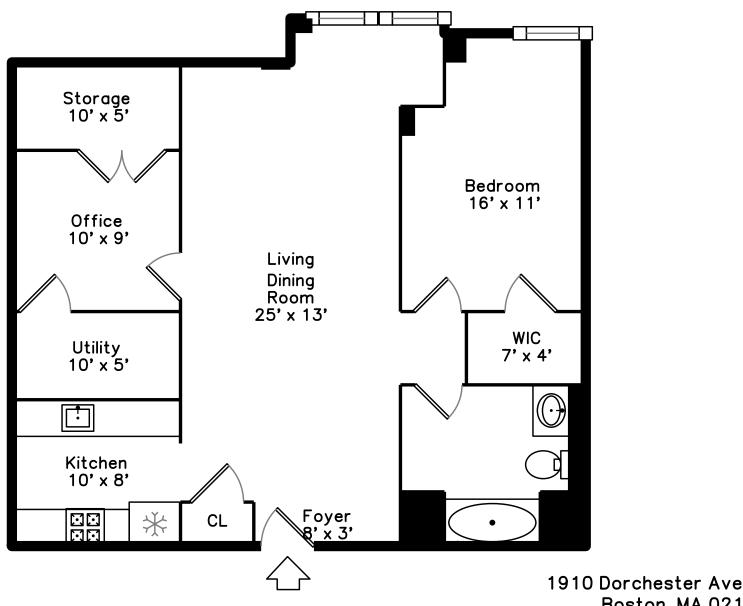

1910 Dorchester Avenue #616 Boston, MA 02124

## PicturePlan by stylenome

Measurements may not be 100% accurate. Floor plans are provided for convenience only. Room sizes are not used to calculate area.

Building

Building

Building

Building

Building

Building

Lobby

Lobby

Lobby

Lobby

Lobby

Lobby

Lobby

Living Dining Room

Living Dining Room

Living Dining Room

Living Dining Room

Living Dining Room

Living Dining Room

Living Dining Room

Living Dining Room

Living Dining Room

Kitchen

Kitchen

Kitchen

Office

Office

Office

Office

Office

Office

Bedroom

Bedroom

Bedroom

Bedroom

Bedroom

Bedroom

WalkInCloset

Bathroom

Bathroom