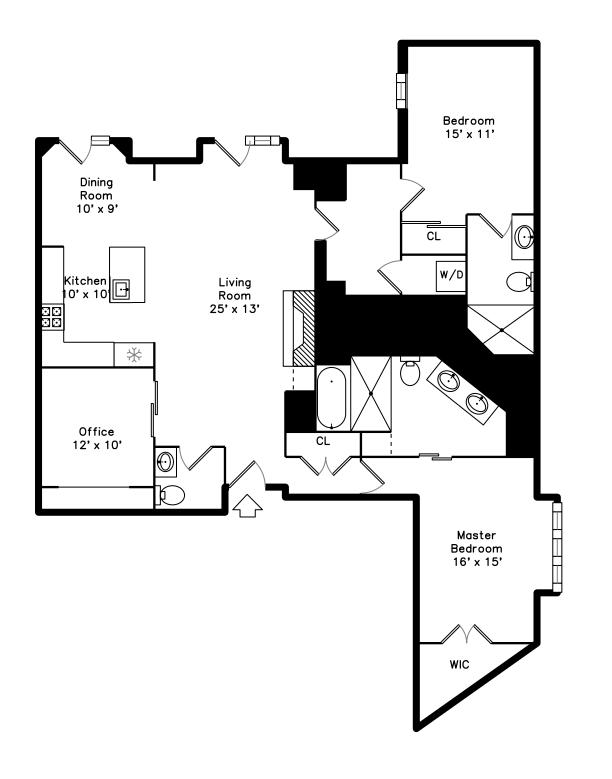

## PicturePlan by sis-home

Measurements may not be 100% accurate.
Floor plans are provided for convenience only.
Room sizes are not used to calculate area.

Building

Building

Building

Building

Building

Guest

Guest

Guest

Guest

Guest

Lobby

Lobby

Gym

Gym

Gym

Foyer

Living Room

Living Room

Living Room

Living Room

Living Room

Living Room

Living Room

Living Room

Living Room

Living Room

Living Room

Living Room

Living Room

Living Room

Living Room

Living Room

Living Room

Living Room

Living Room

Living Room

Dining Room

Kitchen

Kitchen

Kitchen

Kitchen

Kitchen

Kitchen

Office

Office

Office

Office

Office

Hall

Hall

Bedroom

 ${\sf Bedroom}$ 

Bedroom

Bedroom

Bedroom

Bathroom

Bathroom

Master Bedroom

Master Bedroom

Master Bedroom

Master Bedroom

Master Bedroom

Master Bedroom

Master Bathroom

Master Bathroom

Master Bathroom

Master Bathroom

Master Bathroom

WalkInCloset

Powder Room

Deck

Deck

Deck Deck

Deck