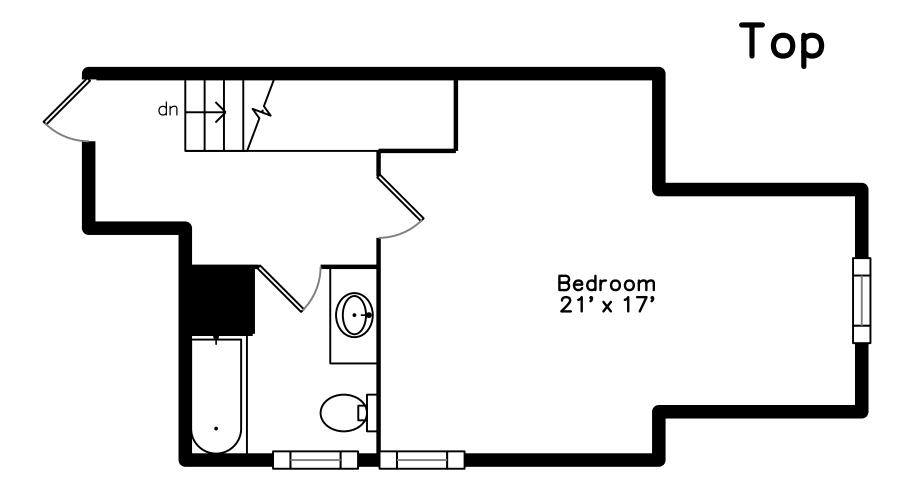

Bedroom

Bedroom

Bedroom

Bedroom

Bedroom

Bedroom

Master Bedroom

Master Bedroom

Master Bedroom

Master Bedroom

Master Bedroom

Bathroom

Bathroom

Bathroom

Bathroom

Master Bathroom

Master Bathroom

Laundry

Hall

Hall

Bedroom

Bedroom

Bedroom

Bedroom