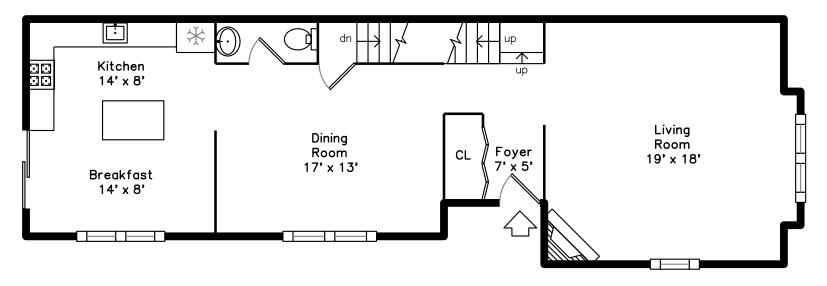

Building

Building

Foyer

Living Room

Living Room

Living Room

Living Room

Living Room

Living Room

Dining Room

Dining Room

Dining Room

Dining Room

Kitchen

Kitchen

Kitchen

Kitchen

Breakfast

Breakfast

Breakfast

Powder Room

Hall

Hall

Bedroom