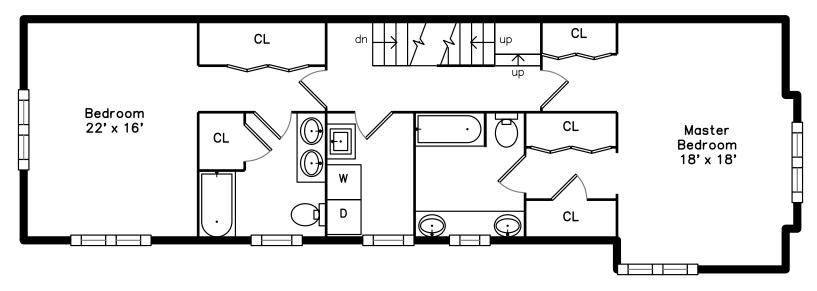

Bedroom

Bedroom

Bedroom

Bedroom

Bedroom

Bedroom

Master Bedroom

Master Bedroom

Master Bedroom

Master Bedroom

Master Bedroom

Bathroom

Bathroom

Bathroom

Bathroom

Master Bathroom

Master Bathroom

Laundry

Hall

Hall

Bedroom

Bedroom

Bedroom

Bedroom