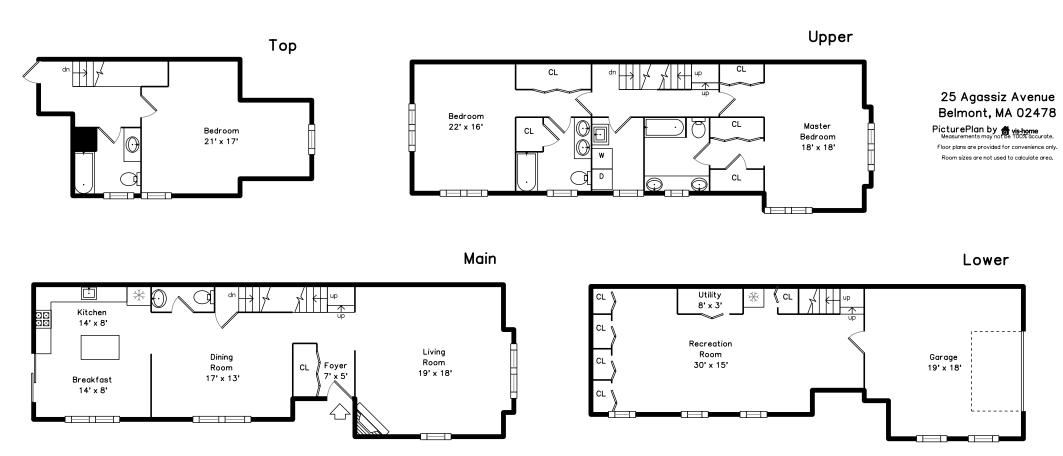

## Upper

## Main

## Lower

Building

Building

Building

Building

Building

Building

Building

Building

Building

Foyer

Living Room

Living Room

Living Room

Living Room

Living Room

Living Room

Dining Room

Dining Room

Dining Room

Dining Room

Kitchen

Kitchen

Kitchen

Kitchen

Breakfast

Breakfast

Breakfast

Powder Room

Hall

Hall

Bedroom

Bedroom

Bedroom

Bedroom

Bedroom

Bedroom

Bedroom

Master Bedroom

Master Bedroom

Master Bedroom

Master Bedroom

Master Bedroom

Bathroom

Bathroom

Bathroom

Bathroom

Master Bathroom

Master Bathroom

Laundry

Hall

Hall

Bedroom

Bedroom

Bedroom

Bedroom

Bedroom

Bedroom

Bedroom

Bathroom

Bathroom

Bathroom

Recreation Room

Recreation Room

Recreation Room

Recreation Room

Recreation Room

Garage

Garage

Garage