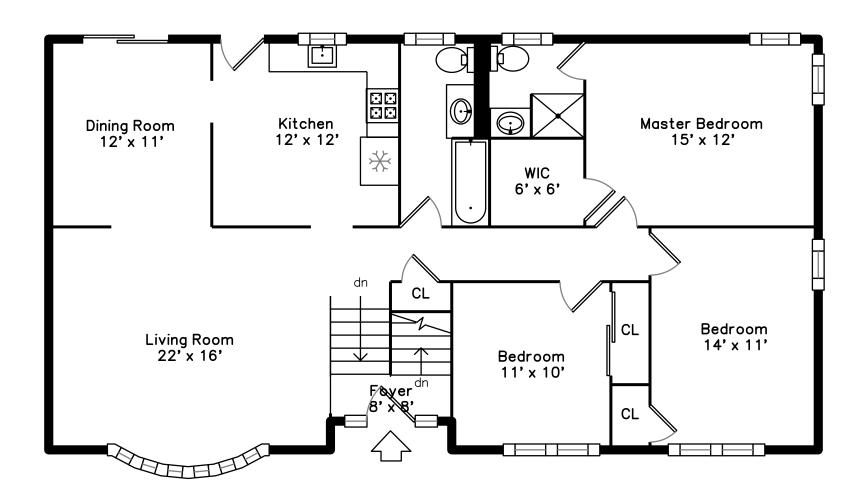

## Main

Foyer

Living Room

Living Room

Living Room

Dining Room

Dining Room

Dining Room

Kitchen

Kitchen

Kitchen

Master Bedroom

Master Bedroom

Master Bedroom

Master Bathroom

Master Bathroom

Master Bathroom

Bedroom

Bedroom

Bedroom

Bedroom

Bedroom

Bedroom

Bathroom

Bathroom