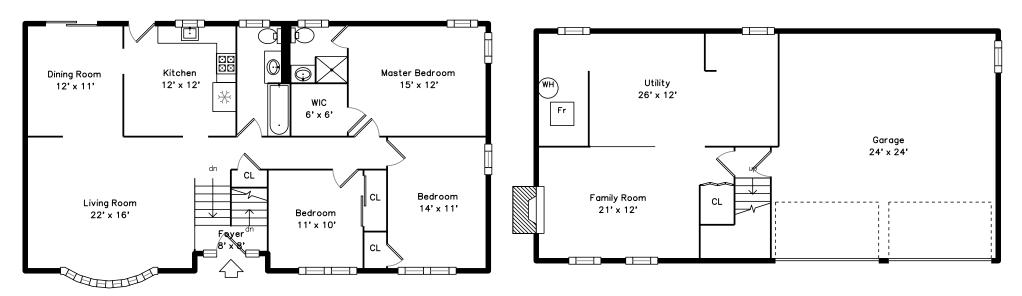

## 15 Pumpkin Pine Road Natick, MA 01760

PicturePlan by vis-home
Measurements may not be 100% accurate.

Measurements may not be 100% accurate. Floor plans are provided for convenience only. Room sizes are not used to calculate area.

## Main