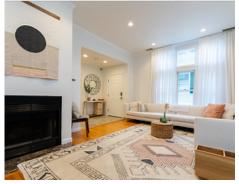

## Main \* Lndr 5' x 4' Kitchen 12' x 10' W/D Living Room 20' x 13' $\mathsf{CL}$ up Foyer 17' x 11' Dining Room 12' x 10'

Outside

Outside

Outside

Outside

Outside

Foyer

Living Room

Outside

Deck

Deck

Deck

Foyer

Living Room

Living Room

Living Room