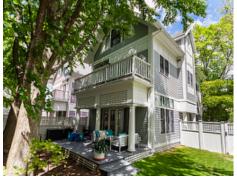

## 11 Frost Street Cambridge, MA 02140

PicturePlan by vis-home
Measurements may not be 100% accurate.

Floor plans are provided for convenience only. Room sizes are not used to calculate area.

## Main \* Lndr 5' x 4' Kitchen 12' x 10' W/D Living Room 20' x 13' $\mathsf{CL}$ up Foyer 17' x 11' Dining Room 12' x 10'

Outside

Outside

Outside

Outside

Outside

Foyer

Living Room

Outside

Deck

Deck

Deck

Foyer

Living Room

Living Room

Living Room