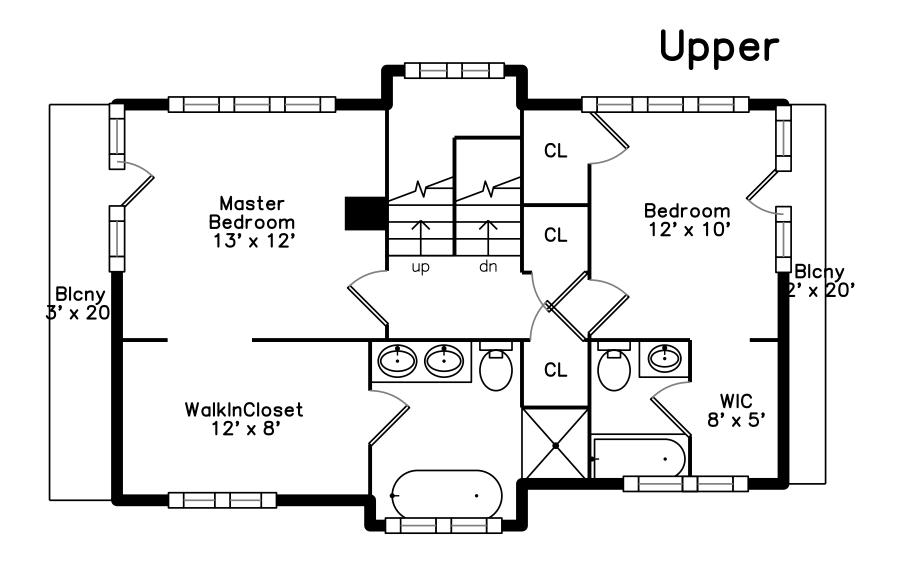

## 11 Frost Street Cambridge, MA 02140

PicturePlan by vis-home
Measurements may not be 100% accurate.

Floor plans are provided for convenience only. Room sizes are not used to calculate area.

Laundry

Powder Room

Powder Room

Hall

Bedroom

Bedroom

Bedroom

Master Bedroom

Master Bedroom

Master Bedroom

Master Bedroom

WalkInCloset

WalkInCloset

WalkInCloset

Bathroom

Bathroom

Bathroom

Master Bathroom

Master Bathroom

Master Bathroom

Master Bathroom

Balcony

Balcony

Balcony

Balcony

Hall

Hall

Bedroom

Bedroom

Bedroom

Bedroom

Bedroom

Bedroom

Bedroom

Bathroom

Bathroom