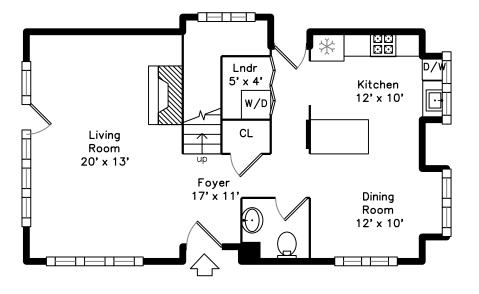

## Main \* Lndr 5' x 4' Kitchen 12' x 10' W/D Living Room 20' x 13' $\mathsf{CL}$ up Foyer 17' x 11' Dining Room 12' x 10'

Outside

Outside

Outside

Outside

Outside

Foyer

Living Room

Outside

Deck

Deck

Deck

Foyer

Living Room

Living Room

Living Room

Living Room

Dining Room

Dining Room

Dining Room

Kitchen

Kitchen

Kitchen

Kitchen