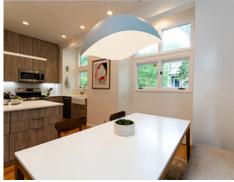

## Main \* Lndr 5' x 4' Kitchen 12' x 10' W/D Living Room 20' x 13' $\mathsf{CL}$ up Foyer 17' x 11' Dining Room 12' x 10'

Outside

Outside

Outside

Outside

Outside

Foyer

Living Room

Living Room

Dining Room

Dining Room

Dining Room

Kitchen

Kitchen

Kitchen

Kitchen