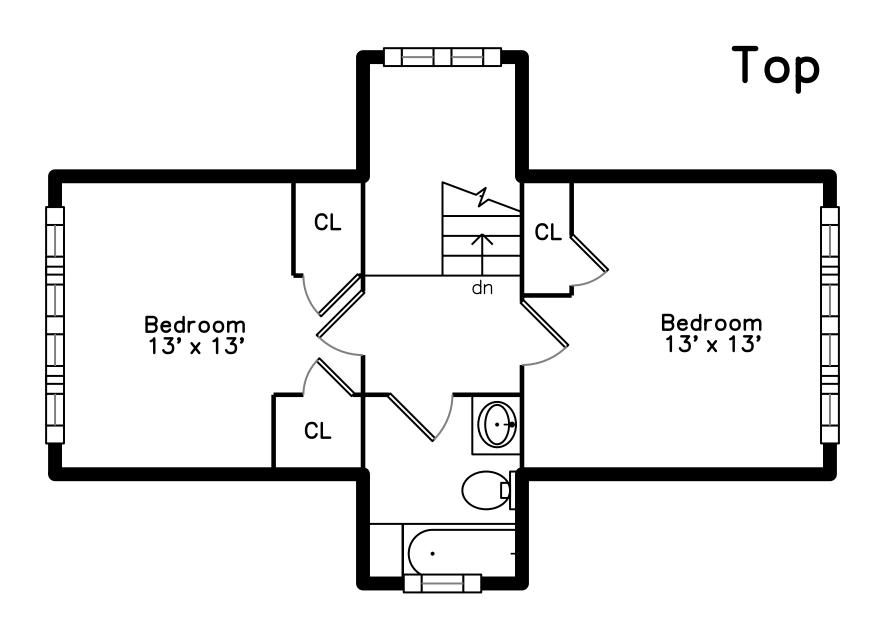

Laundry

Powder Room

Powder Room

Hall

Bedroom

Bedroom

Bedroom

Master Bedroom

Balcony

Hall

Hall

Bedroom

Bedroom

Bedroom

Bedroom

Bedroom

Bedroom

Bedroom

Bathroom

Bathroom