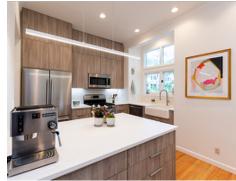

## Main \* Lndr 5' x 4' Kitchen 12' x 10' W/D Living Room 20' x 13' $\mathsf{CL}$ up Foyer 17' x 11' Dining Room 12' x 10'

Outside

Outside

Outside

Outside

Outside

Foyer

Living Room

Living Room

Dining Room

Dining Room

Dining Room

Kitchen

Kitchen

Kitchen

Kitchen