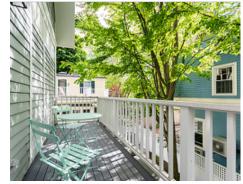

nly. Room sizes are not used to calculate area.



## Main







## Main \* Lndr 5' x 4' Kitchen 12' x 10' W/D Living Room 20' x 13' $\mathsf{CL}$ up Foyer 17' x 11' Dining Room 12' x 10'





Outside



Outside



Outside



Outside



Outside



Foyer



Living Room



Outside



Deck



Deck



Deck



Foyer



Living Room



Living Room



Living Room



Living Room



Dining Room



Dining Room



Dining Room



Kitchen



Kitchen



Kitchen



Kitchen



Laundry



Powder Room



Powder Room



Hall



Bedroom



Bedroom



Bedroom



Master Bedroom



Master Bedroom



Master Bedroom



Master Bedroom



WalkInCloset



WalkInCloset



WalkInCloset



Bathroom



Bathroom



Bathroom



Master Bathroom



Master Bathroom



Master Bathroom



Master Bathroom



Balcony



Balcony



Balcony



Balcony



Hall



Hall



Bedroom



Bedroom



Bedroom



Bedroom



Bedroom



Bedroom



Bedroom



Bathroom



Bathroom