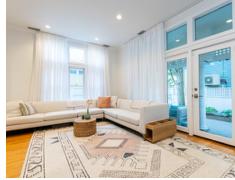

## 11 Frost Street Cambridge, MA 02140

PicturePlan by vis-home
Measurements may not be 100% accurate.

Floor plans are provided for convenience only. Room sizes are not used to calculate area.



## Main







## Main \* Lndr 5' x 4' Kitchen 12' x 10' W/D Living Room 20' x 13' $\mathsf{CL}$ up Foyer 17' x 11' Dining Room 12' x 10'





Outside



Outside



Outside



Outside



Outside



Foyer



Living Room



Outside



Deck



Deck



Deck



Foyer



Living Room



Living Room



Living Room



Living Room



Dining Room



Dining Room



Dining Room



Kitchen



Kitchen



Kitchen



Kitchen



Laundry



Powder Room



Powder Room



Hall



Bedroom



Bedroom



Bedroom



Master Bedroom



Master Bedroom



Master Bedroom



Master Bedroom



WalkInCloset



WalkInCloset



WalkInCloset



Bathroom



Bathroom



Bathroom



Master Bathroom



Master Bathroom



Master Bathroom



Master Bathroom



Balcony



Balcony



Balcony



Balcony



Hall



Hall



Bedroom



Bedroom



Bedroom



Bedroom



Bedroom



Bedroom



Bedroom



Bathroom



Bathroom