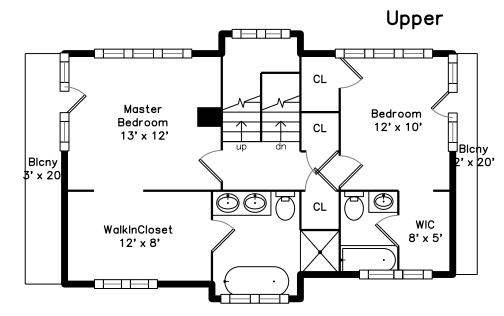

Laundry

Powder Room

Powder Room

Hall

Bedroom

Bedroom

Bedroom

Master Bedroom

Master Bedroom

Master Bedroom

Master Bedroom

WalkInCloset

WalkInCloset

WalkInCloset

Bathroom

Bathroom

Bathroom

Master Bathroom

Master Bathroom

Master Bathroom

Master Bathroom

Balcony

Balcony

Balcony

Balcony

Hall

Hall

Bedroom

Bedroom

Bedroom

Bedroom

Bedroom