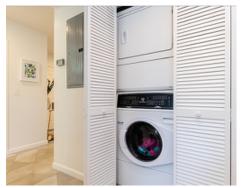

## Main \* Lndr 5' x 4' Kitchen 12' x 10' W/D Living Room 20' x 13' $\mathsf{CL}$ up Foyer 17' x 11' Dining Room 12' x 10'

Outside

Outside

Outside

Outside

Outside

Foyer

Living Room

Laundry

Powder Room

Powder Room

Hall

Bedroom

Bedroom

Bedroom

Master Bedroom