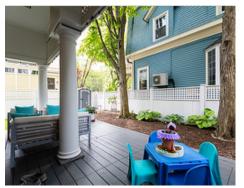

## 11 Frost Street Cambridge, MA 02140

PicturePlan by vis-home
Measurements may not be 100% accurate.

Floor plans are provided for convenience only. Room sizes are not used to calculate area.



## Main







## Main \* Lndr 5' x 4' Kitchen 12' x 10' W/D Living Room 20' x 13' $\mathsf{CL}$ up Foyer 17' x 11' Dining Room 12' x 10'





Outside



Outside



Outside



Outside



Outside



Foyer



Living Room



Outside



Deck



Deck



Deck



Foyer



Living Room



Living Room



Living Room



Living Room



Dining Room



Dining Room



Dining Room



Kitchen



Kitchen



Kitchen



Kitchen



Laundry



Powder Room



Powder Room



Hall



Bedroom



Bedroom



Bedroom



Master Bedroom



Master Bedroom



Master Bedroom



Master Bedroom



WalkInCloset



WalkInCloset



WalkInCloset



Bathroom



Bathroom



Bathroom



Master Bathroom



Master Bathroom



Master Bathroom



Master Bathroom



Balcony



Balcony



Balcony



Balcony



Hall



Hall



Bedroom



Bedroom



Bedroom



Bedroom



Bedroom



Bedroom



Bedroom



Bathroom



Bathroom