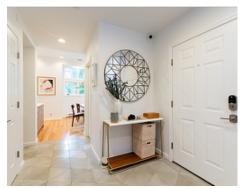

## Main \* Lndr 5' x 4' Kitchen 12' x 10' W/D Living Room 20' x 13' $\mathsf{CL}$ up Foyer 17' x 11' Dining Room 12' x 10'

Outside

Outside

Outside

Outside

Outside

Foyer

Living Room