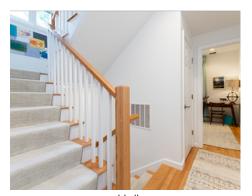

## Main \* Lndr 5' x 4' Kitchen 12' x 10' W/D Living Room 20' x 13' $\mathsf{CL}$ up Foyer 17' x 11' Dining Room 12' x 10'

Outside

Outside

Outside

Outside

Outside

Foyer

Living Room