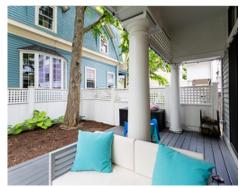

## 11 Frost Street Cambridge, MA 02140

PicturePlan by vis-home
Measurements may not be 100% accurate.

Floor plans are provided for convenience only. Room sizes are not used to calculate area.



## Main







## Main \* Lndr 5' x 4' Kitchen 12' x 10' W/D Living Room 20' x 13' $\mathsf{CL}$ up Foyer 17' x 11' Dining Room 12' x 10'





Outside



Outside



Outside



Outside



Outside



Foyer



Living Room



Outside



Deck



Deck



Deck



Foyer



Living Room



Living Room



Living Room



Living Room



Dining Room



Dining Room



Dining Room



Kitchen



Kitchen



Kitchen



Kitchen



Laundry



Powder Room



Powder Room



Hall



Bedroom



Bedroom



Bedroom



Master Bedroom



Master Bedroom



Master Bedroom



Master Bedroom



WalkInCloset



WalkInCloset



WalkInCloset



Bathroom



Bathroom



Bathroom



Master Bathroom



Master Bathroom



Master Bathroom



Master Bathroom



Balcony



Balcony



Balcony



Balcony



Hall



Hall



Bedroom



Bedroom



Bedroom



Bedroom



Bedroom



Bedroom



Bedroom



Bathroom



Bathroom