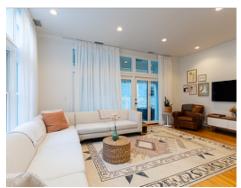

## Main \* Lndr 5' x 4' Kitchen 12' x 10' W/D Living Room 20' x 13' $\mathsf{CL}$ up Foyer 17' x 11' Dining Room 12' x 10'

Outside

Outside

Outside

Outside

Outside

Foyer

Living Room