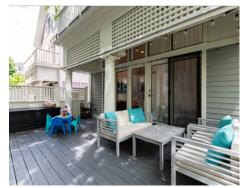

## 11 Frost Street Cambridge, MA 02140

PicturePlan by vis-home
Measurements may not be 100% accurate.

Floor plans are provided for convenience only. Room sizes are not used to calculate area.



## Main







## Main \* Lndr 5' x 4' Kitchen 12' x 10' W/D Living Room 20' x 13' $\mathsf{CL}$ up Foyer 17' x 11' Dining Room 12' x 10'





Outside



Outside



Outside



Outside



Outside



Foyer



Living Room



Outside



Deck



Deck



Deck



Foyer



Living Room



Living Room



Living Room



Living Room



Dining Room



Dining Room



Dining Room



Kitchen



Kitchen



Kitchen



Kitchen



Laundry



Powder Room



Powder Room



Hall



Bedroom



Bedroom



Bedroom



Master Bedroom



Master Bedroom



Master Bedroom



Master Bedroom



WalkInCloset



WalkInCloset



WalkInCloset



Bathroom



Bathroom



Bathroom



Master Bathroom



Master Bathroom



Master Bathroom



Master Bathroom



Balcony



Balcony



Balcony



Balcony



Hall



Hall



Bedroom



Bedroom



Bedroom



Bedroom



Bedroom



Bedroom



Bedroom



Bathroom



Bathroom