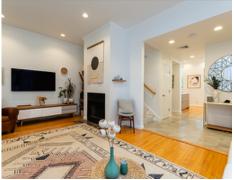

## Main \* Lndr 5' x 4' Kitchen 12' x 10' W/D Living Room 20' x 13' $\mathsf{CL}$ up Foyer 17' x 11' Dining Room 12' x 10'

Outside

Outside

Outside

Outside

Outside

Foyer

Living Room

Living Room

Dining Room

Dining Room

Dining Room

Kitchen

Kitchen

Kitchen

Kitchen