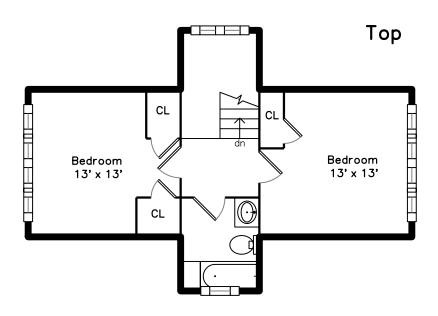

Laundry

Powder Room

Powder Room

Hall

Bedroom

Bedroom

Bedroom

Master Bedroom

Balcony

Hall

Hall

Bedroom

Bedroom

Bedroom

Bedroom

Bedroom

Bedroom

Bedroom

Bathroom

Bathroom