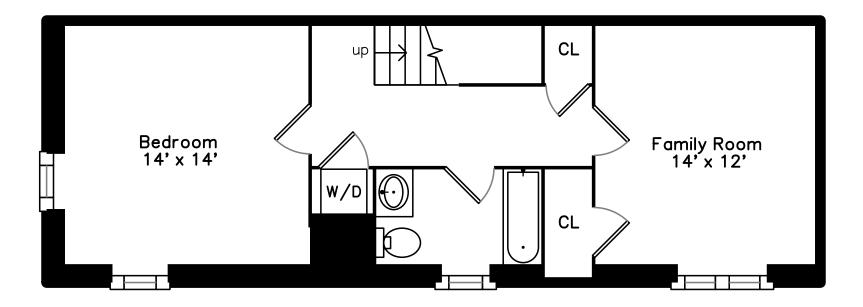

### Upper

# Upper

Office/Bedroom

Office/Bedroom

Hall

Bathroom

Bathroom

Bathroom

Bathroom

Family/bedroom Room

Family/Bedroom Room

Family/Bedroom Room

Bedroom

Bedroom

Bedroom

Hall

Hall

Hall

Bathroom

Bathroom

Bathroom