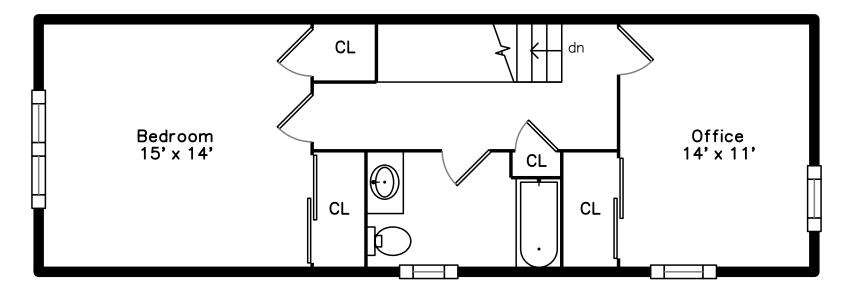

### Upper

# Upper

Kitchen Dining

Kitchen Dining

Bathroom

Bedroom

Bedroom

Bedroom

Bedroom

Office/Bedroom

Office/Bedroom

Office/Bedroom

Hall

Bathroom

Bathroom

Bathroom

Bathroom

Family/bedroom Room