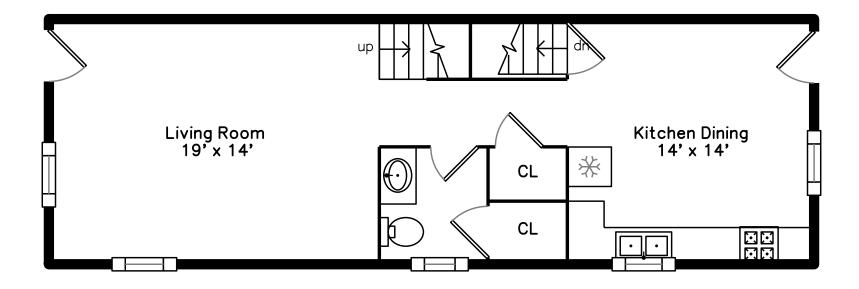

#### Lower

#### Main

Outside

Outside

Living Room

Living Room

Living Room

Living Room

Kitchen Dining

Kitchen Dining

Kitchen Dining

Kitchen Dining

Bathroom

Bedroom

Bedroom

Bedroom

Bedroom

Office/Bedroom

Office/Bedroom

Office/Bedroom

Hall

Bathroom

Bathroom

Bathroom

Bathroom

Family/bedroom Room