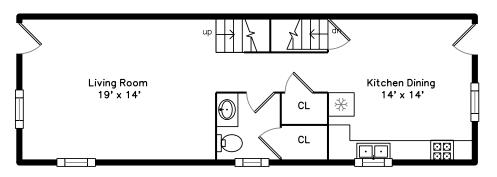

#### Main

## Main

Outside

Outside

Living Room

Living Room

Living Room

Living Room

Kitchen Dining

Kitchen Dining

Kitchen Dining

Kitchen Dining

Bathroom

Bedroom

Bedroom

Bedroom

Bedroom

Office/Bedroom