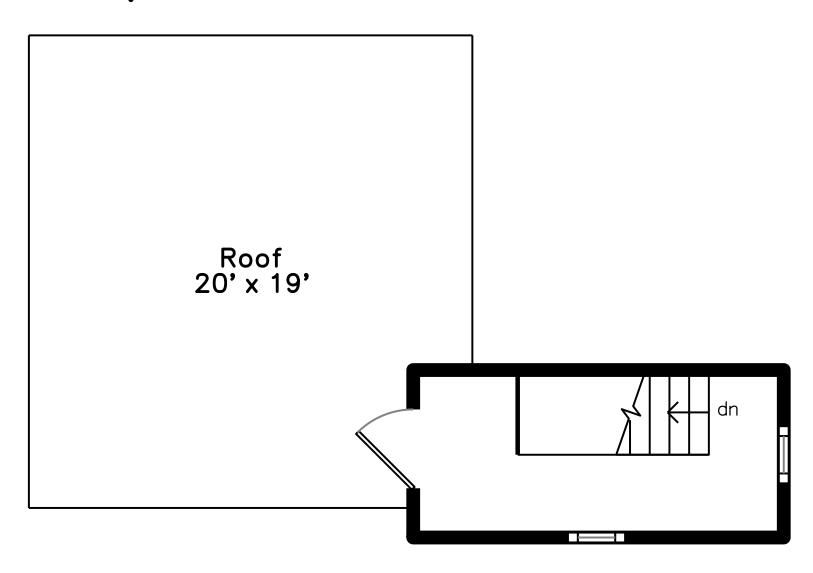

Loft



### Main



### **Basement**



### Entry



### 83 Brookside Avenue Boston, MA 02130

#### PicturePlan by 🕏 vis-home

Measurements may not be 100% accurate. Floor plans are provided for convenience only. Room sizes are not used to calculate area.

# Top



## Loft



### Main



# Entry



# Basement





Outside



Living Room



Living Room



Living Room



Living Room



Living Room



Dining Room



Dining Room



Dining Room



Dining Room



Kitchen



Kitchen



Kitchen



Kitchen



Kitchen



Pantry



Stair



Laundry



Hall



Master Bedroom



Master Bedroom



Master Bedroom



Master Bedroom



Master Bedroom



Master Bathroom



WalkInCloset



WalkInCloset



Roof



Roof



Roof



Outside Outside