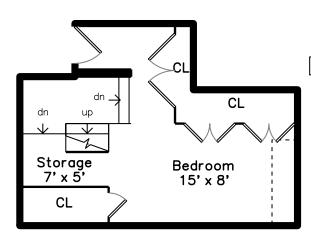

### **Basement**

# Basement

Outside

Living Room

Living Room

Living Room

Living Room

Living Room

Dining Room