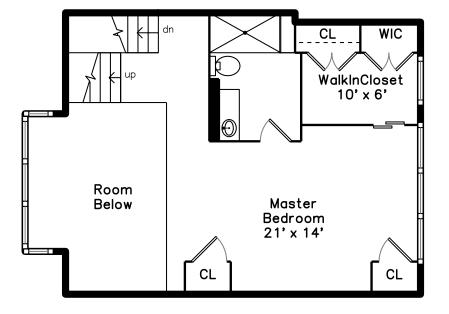

Loft



### Main



### **Basement**



### Entry



### 83 Brookside Avenue Boston, MA 02130

#### PicturePlan by 🕏 vis-home

Measurements may not be 100% accurate. Floor plans are provided for convenience only. Room sizes are not used to calculate area.

# Top



## Loft



### Main



# Entry



# Basement





Outside



Living Room



Living Room



Living Room



Living Room



Living Room



Dining Room



Dining Room



Dining Room



Dining Room



Kitchen



Kitchen



Kitchen



Kitchen



Kitchen



Pantry



Stair



Laundry



Hall



Master Bedroom



Master Bedroom



Master Bedroom



Master Bedroom



Master Bedroom



Master Bathroom



WalkInCloset



WalkInCloset



Roof



Roof



Roof



Outside Outside