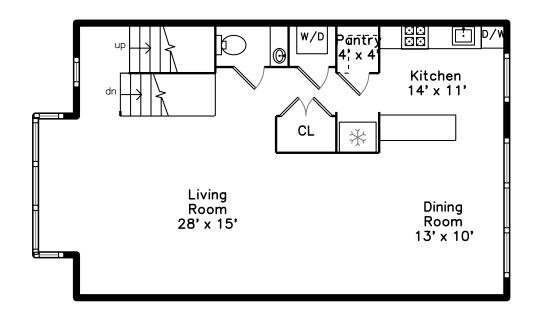

Loft



### Main



### **Basement**



### Entry



### 83 Brookside Avenue Boston, MA 02130

#### PicturePlan by 🕏 vis-home

Measurements may not be 100% accurate. Floor plans are provided for convenience only. Room sizes are not used to calculate area.

# Top



## Loft



### Main



# Entry



# Basement





Outside



Living Room



Living Room



Living Room



Living Room



Living Room



Dining Room



Dining Room



Dining Room



Dining Room



Kitchen



Kitchen



Kitchen



Kitchen



Kitchen



Pantry



Stair



Laundry



Hall



Master Bedroom



Master Bedroom



Master Bedroom



Master Bedroom



Master Bedroom



Master Bathroom



WalkInCloset



WalkInCloset



Roof



Roof



Roof



Outside Outside