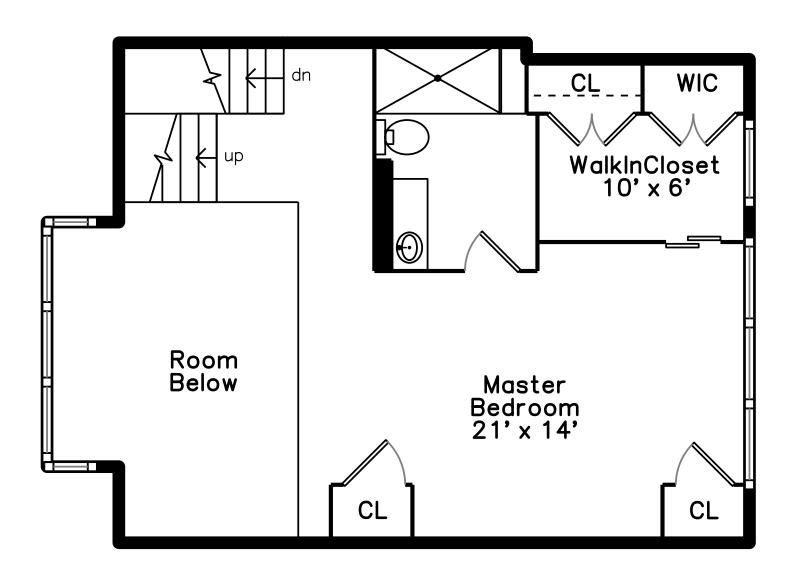

Loft

## Loft

Pantry

Stair

Laundry

Hall

Master Bedroom

Master Bedroom

Master Bedroom

Master Bedroom

Master Bedroom

Master Bathroom

WalkInCloset

WalkInCloset

Roof

Roof

Roof

Outside Outside