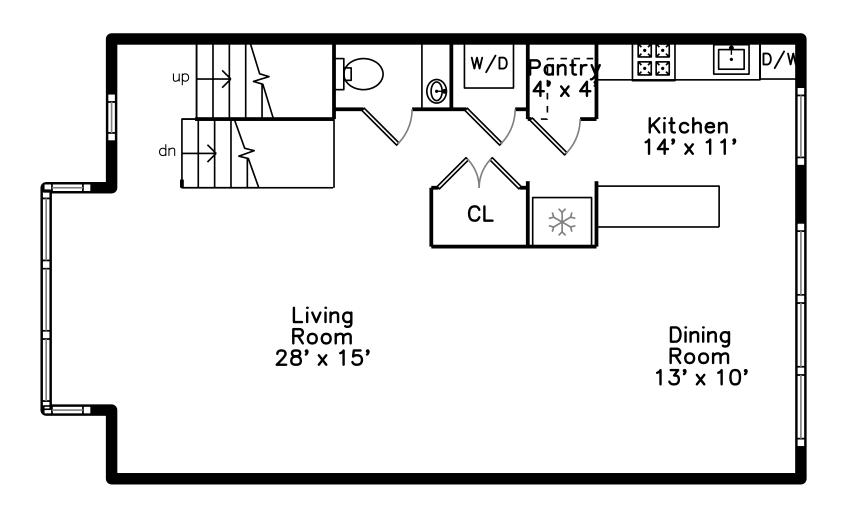

### Main

# Basement

Outside

Living Room

Living Room

Living Room

Living Room

Living Room

Dining Room

Dining Room

Dining Room

Dining Room

Kitchen

Kitchen

Kitchen

Kitchen

Kitchen

Pantry

Stair

Laundry

Hall

Master Bedroom

Master Bedroom

Master Bedroom

Master Bedroom