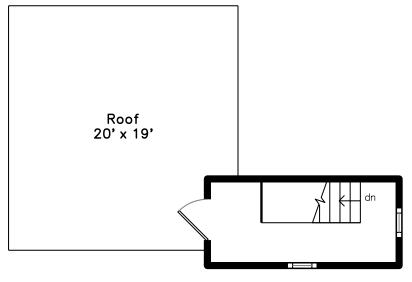

Loft



### Main



### **Basement**



### Entry



### 83 Brookside Avenue Boston, MA 02130

#### PicturePlan by 🕏 vis-home

Measurements may not be 100% accurate. Floor plans are provided for convenience only. Room sizes are not used to calculate area.

# Top



## Loft



### Main



# Entry



# Basement





Outside



Living Room



Living Room



Living Room



Living Room



Living Room



Dining Room



Dining Room



Dining Room



Dining Room



Kitchen



Kitchen



Kitchen



Kitchen



Kitchen



Pantry



Stair



Laundry



Hall



Master Bedroom



Master Bedroom



Master Bedroom



Master Bedroom



Master Bedroom



Master Bathroom



WalkInCloset



WalkInCloset



Roof



Roof



Roof



Outside Outside