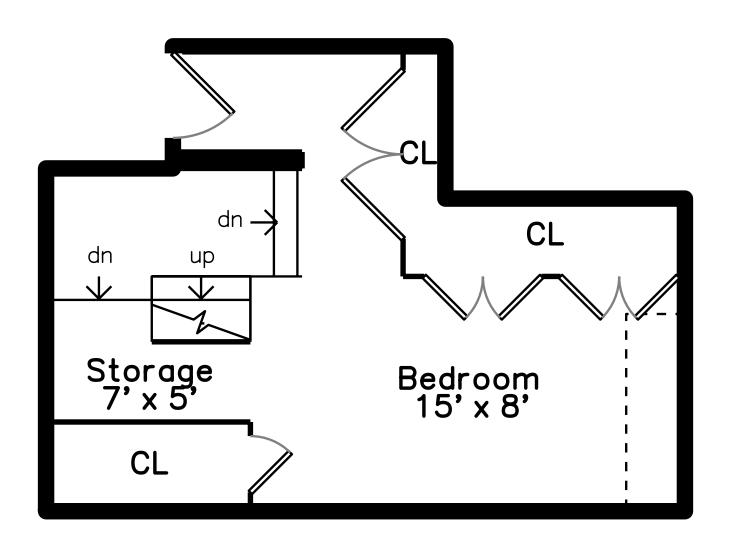

Loft



### Main



### **Basement**



### Entry



### 83 Brookside Avenue Boston, MA 02130

#### PicturePlan by 🕏 vis-home

Measurements may not be 100% accurate. Floor plans are provided for convenience only. Room sizes are not used to calculate area.

# Top



## Loft



### Main



# Entry



# Basement





Outside



Living Room



Living Room



Living Room



Living Room



Living Room



Dining Room



Dining Room



Dining Room



Dining Room



Kitchen



Kitchen



Kitchen



Kitchen



Kitchen



Pantry



Stair



Laundry



Hall



Master Bedroom



Master Bedroom



Master Bedroom



Master Bedroom



Master Bedroom



Master Bathroom



WalkInCloset



WalkInCloset



Roof



Roof



Roof



Outside Outside