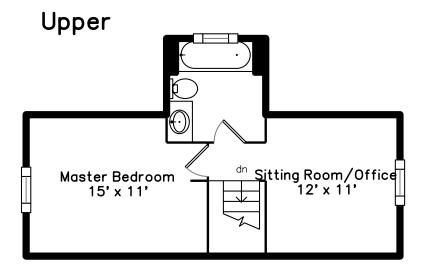

Master Bedroom

Master Bedroom

Office/Sitting

Office/Sitting

Bathroom

Recreation Room

Recreation Room

Recreation Room