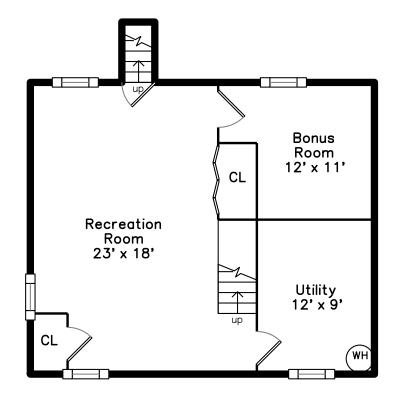

## **Basement**

Bedroom

Bedroom

Sunroom

Sunroom

Recreation Room

Bathroom

Hall

Landing

Master Bedroom

Master Bedroom

Office/Sitting

Office/Sitting

Bathroom

Recreation Room

Recreation Room

Recreation Room

Bonus Room

Bonus Room

Outside

Outside

Outside