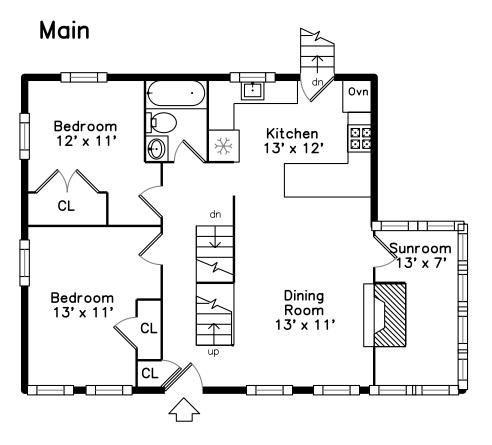

## **Basement**

Outside

Outside

Outside

Dining Room

Dining Room

Dining Room

Dining Room

Dining Room

Kitchen

Kitchen

Kitchen

Kitchen

Kitchen

Bedroom

Bedroom

Bedroom

Bedroom

Sunroom

Sunroom

Recreation Room

Bathroom

Hall

Landing