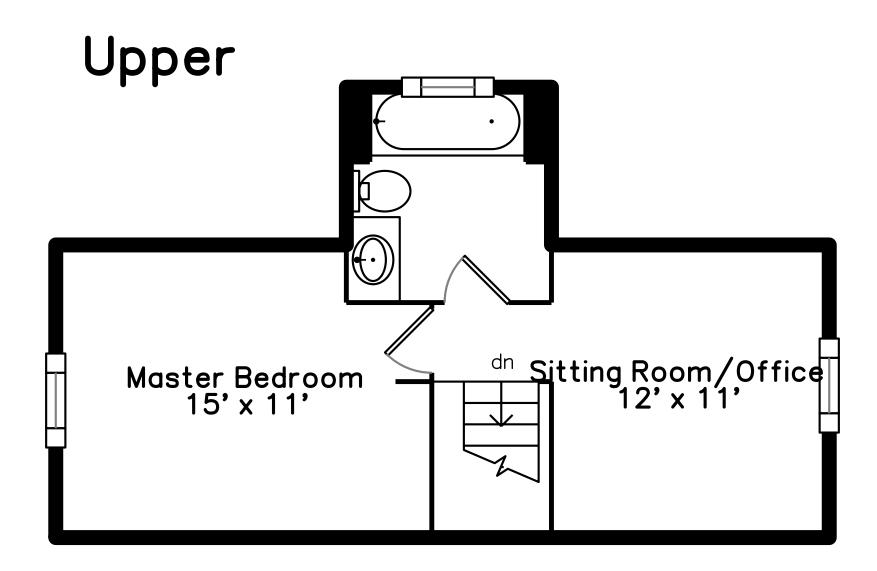

Master Bedroom

Master Bedroom

Office/Sitting

Office/Sitting

Bathroom

Recreation Room

Recreation Room

Recreation Room