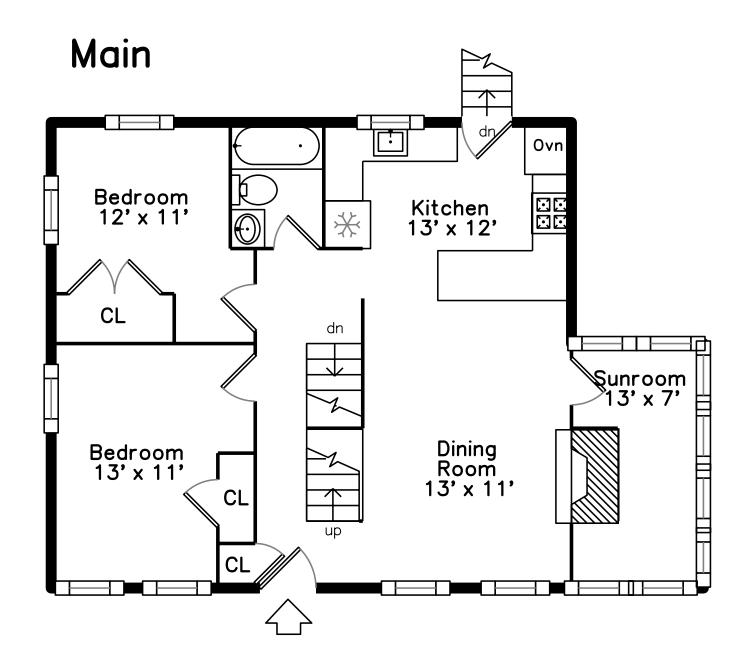

## PicturePlan by vis-home Measurements may not be 100% accurate.

Measurements may not be 100% accurate.

Floor plans are provided for convenience only.

Room sizes are not used to calculate area.

## **Basement**

Outside

Outside

Outside

Dining Room

Dining Room

Dining Room

Dining Room

Dining Room

Kitchen

Kitchen

Kitchen

Kitchen

Kitchen

Bedroom

Bedroom

Bedroom

Bedroom

Sunroom

Sunroom

Recreation Room

Bathroom

Hall

Landing