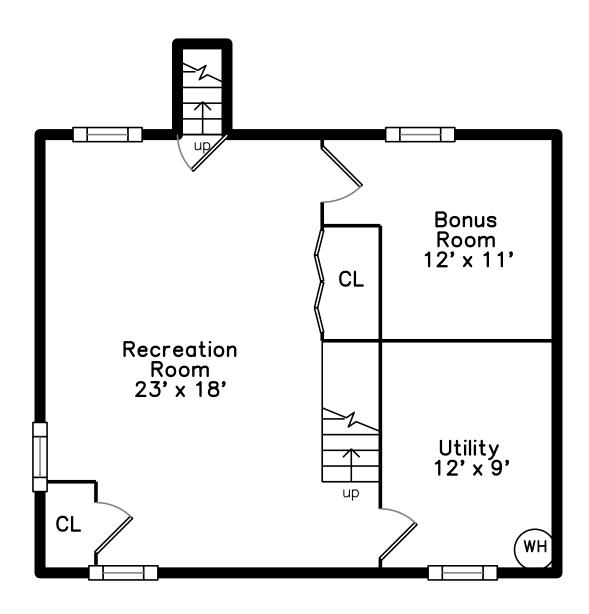

## **Basement**

Bedroom

Bedroom

Sunroom

Sunroom

Recreation Room

Bathroom

Hall

Landing

Master Bedroom

Master Bedroom

Office/Sitting

Office/Sitting

Bathroom

Recreation Room

Recreation Room

Recreation Room

Bonus Room

Bonus Room

Outside

Outside

Outside