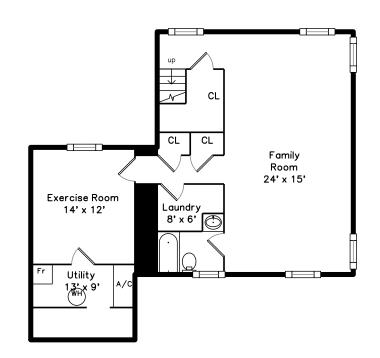

#### Lower

Bedroom

Bedroom

Bedroom

Bedroom

Bathroom

Bathroom

Family Room

Family Room

Family Room

Family Room

Family Room

Family Room

Family Room

Family Room

Family Room

Bedroom

Bedroom

Bathroom