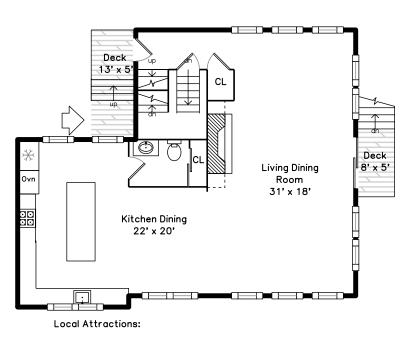

#### Main

## Main

Local Attractions:

Living Dining

Living Dining

Living Dining

Living Dining

Living Dining

Living Dining

Living Dining

Living Dining

Living Dining

Living Dining

Living Dining

Living Dining

Living Dining

Living Dining

Living Dining

Kitchen Dining

Kitchen Dining

Kitchen Dining

Kitchen Dining

Kitchen Dining

Kitchen Dining

Kitchen Dining

Kitchen Dining

Kitchen Dining

Kitchen Dining

Kitchen Dining

Kitchen Dining

Bathroom

Bathroom

Bathroom

Closet

LivingDining