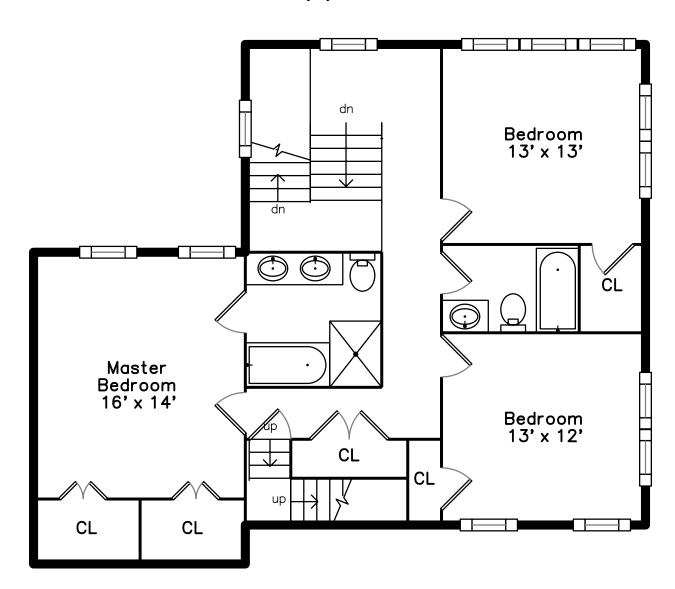

### Upper

# Upper

## Main

Local Attractions:

Hall

Hall

Master Bedroom

Master Bedroom

Master Bedroom

Master Bedroom

Master Bedroom

Bedroom

Bedroom

Bedroom

Bedroom

Bathroom

Bathroom

Bathroom

Bedroom

Bedroom