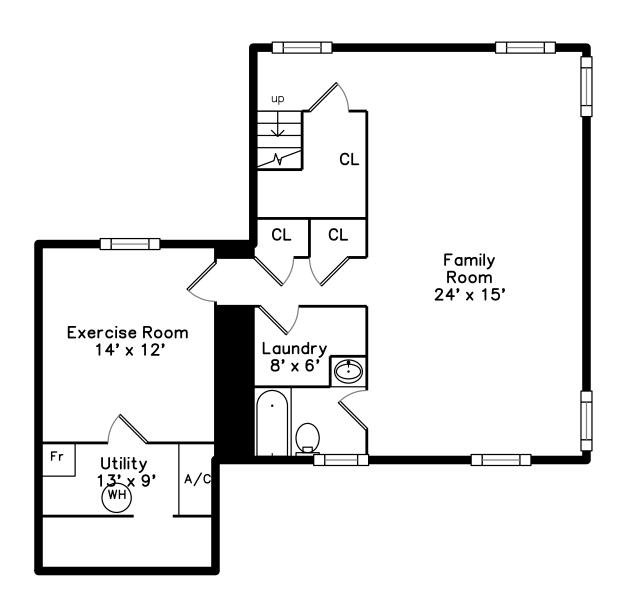

#### Lower

Bedroom

Bedroom

Bedroom

Bedroom

Bathroom

Bathroom

Family Room

Family Room

Family Room

Family Room

Family Room

Family Room

Family Room

Family Room

Family Room

Bedroom

Bedroom

Bathroom