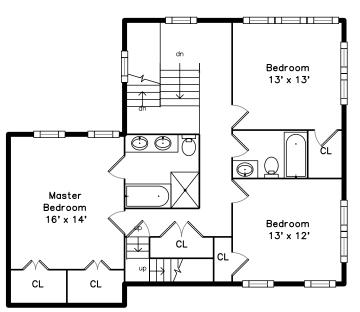

### Upper

# Upper

Hall

Hall

Master Bedroom

Master Bedroom

Master Bedroom

Master Bedroom

Master Bedroom

Bedroom

Bedroom

Bedroom

Bedroom

Bathroom

Bathroom

Bathroom

Bedroom

Bedroom