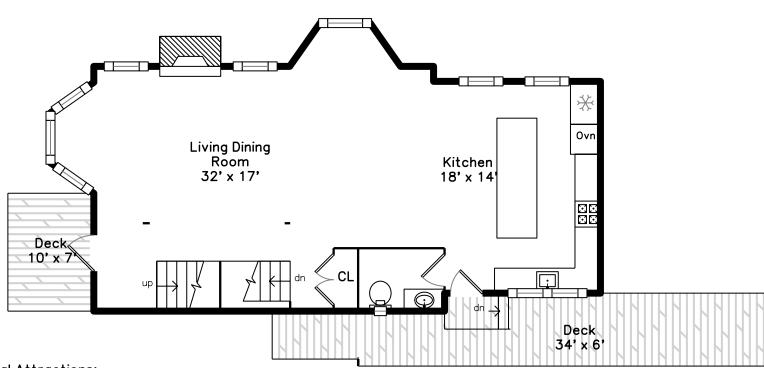

### Main

Local Attractions:

Outside

Outside

Outside

Deck

Outside

Hall

Hall

Hall

Living Dining

Living Dining

Living Dining

Living Dining

Living Dining

Living Dining

Living Dining

Living Dining

Living Dining

Living Dining

Living Dining

Living Dining

Living Dining

Kitchen

Kitchen

Kitchen

Kitchen

Kitchen

Kitchen

Kitchen

Kitchen

Kitchen

Kitchen

Kitchen

Kitchen

Bathroom

Outside

Outside

Outside

Outside