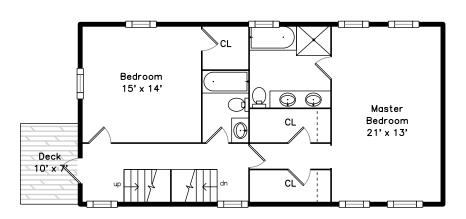

## Upper

Master Bathroom

Master Bedroom

Master Bedroom

Master Bedroom

Master Bedroom

Bedroom

Bedroom

Master Bathroom

Master Bathroom

Bathroom

Deck

Deck

Deck

Deck

Deck

Bedroom

Bedroom

Bedroom

Bedroom

Bathroom

Bathroom

Hall

Living Dining

Living Dining