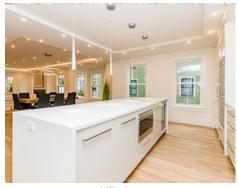

# Bedroom 16' x 14' Bedroom 15' x 14' WIC 9' x 6' Laundry 9' x 6'



### Upper





# 27 Walden Street #1 Cambridge, MA 02140

### PicturePlan by vis-home Measurements may not be 100% accurate.

Measurements may not be 100% accurate.
Floor plans are provided for convenience only.
Room sizes are not used to calculate area.

# Top



## Upper



### Main



Local Attractions:







Outside



Outside



Outside



Deck



Outside



Hall



Hall



Hall



Living Dining



Living Dining



Living Dining



Living Dining



Living Dining



Living Dining



Living Dining



Living Dining



Living Dining



Living Dining



Living Dining



Living Dining



Living Dining



Kitchen



Kitchen



Kitchen



Kitchen



Kitchen



Kitchen



Kitchen



Kitchen



Kitchen



Kitchen



Kitchen



Kitchen



Bathroom



Outside



Outside



Outside



Outside



Master Bathroom



Master Bedroom



Master Bedroom



Master Bedroom



Master Bedroom



Bedroom



Bedroom



Master Bathroom



Master Bathroom



Bathroom



Deck



Deck



Deck



Deck



Deck



Bedroom



Bedroom



Bedroom



Bedroom



Bathroom



Bathroom





Hall



Living Dining



Living Dining



Living Dining



Living Dining



Living Dining



Living Dining



Living Dining



Living Dining



Living Dining



Living Dining



Bedroom



Bedroom



Bathroom



Bathroom