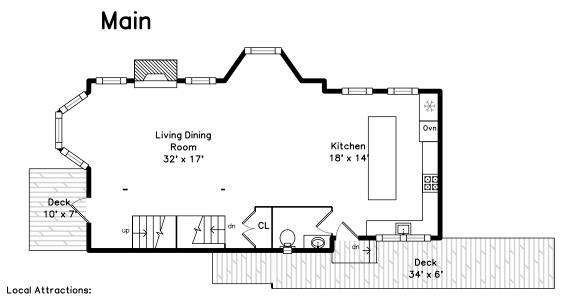

### Main

Local Attractions:

Outside

Outside

Outside

Deck

Outside

Hall

Hall

Hall

Living Dining

Living Dining

Living Dining

Living Dining

Living Dining

Living Dining

Living Dining

Living Dining

Living Dining

Living Dining

Living Dining

Living Dining

Living Dining

Kitchen

Kitchen

Kitchen

Kitchen

Kitchen

Kitchen

Kitchen

Kitchen

Kitchen

Kitchen

Kitchen

Kitchen

Bathroom

Outside

Outside

Outside

Outside