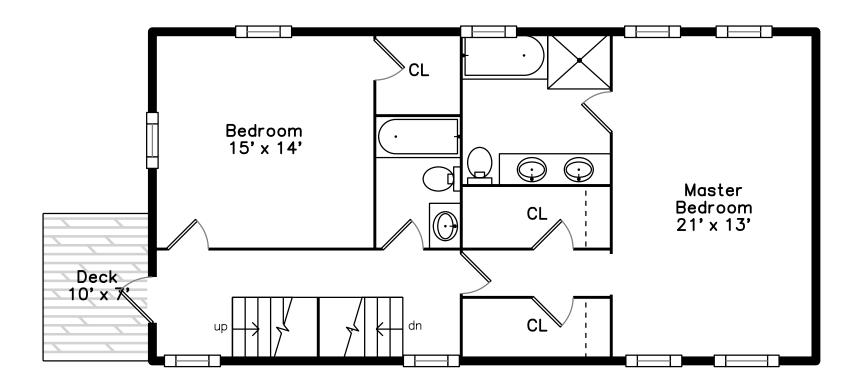

## Upper

Master Bathroom

Master Bedroom

Master Bedroom

Master Bedroom

Master Bedroom

Bedroom

Bedroom

Master Bathroom

Master Bathroom

Bathroom

Deck

Deck

Deck

Deck

Deck

Bedroom

Bedroom

Bedroom

Bedroom

Bathroom

Bathroom

Hall

Living Dining

Living Dining