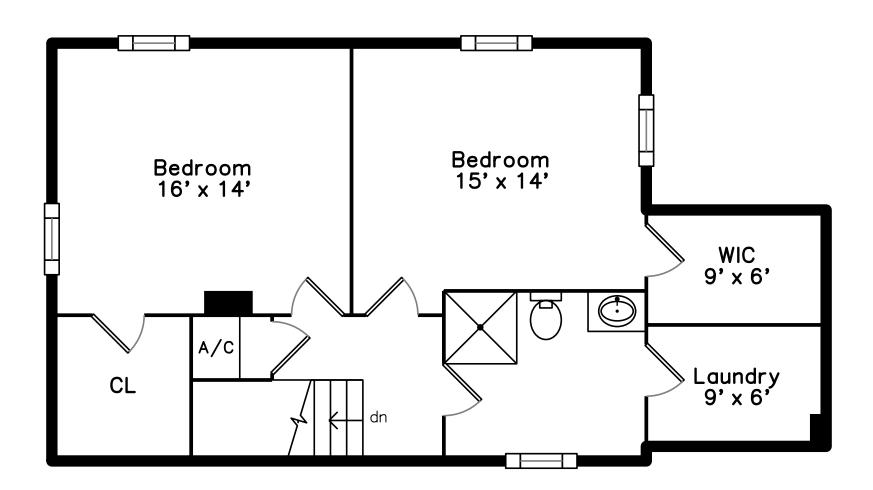

### Upper

# Bedroom 16' x 14' Bedroom 15' x 14' WIC 9' x 6' Laundry 9' x 6'

Bedroom

Bedroom

Bathroom

Bathroom