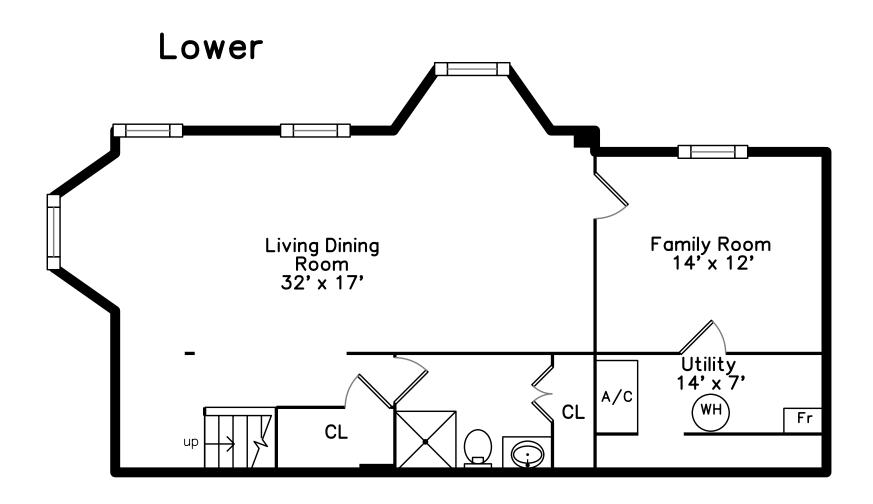

Bedroom

Bedroom

Bedroom

Bathroom

Bathroom

Hall

Living Dining

Living Dining

Living Dining

Living Dining

Living Dining

Living Dining

Living Dining

Living Dining

Living Dining

Living Dining

Bedroom

Bedroom

Bathroom

Bathroom