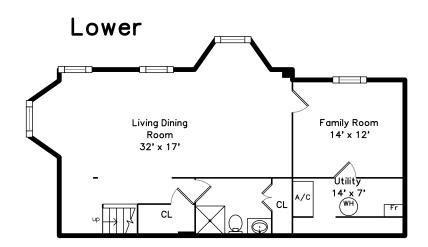

# Top

Bedroom

Bedroom

Bedroom

Bathroom

Bathroom

Hall

Living Dining

Living Dining

Living Dining

Living Dining

Living Dining

Living Dining

Living Dining

Living Dining

Living Dining

Living Dining