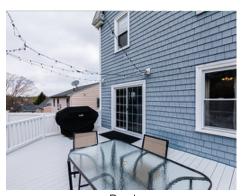

### Main Living Dining Room Room 14' x 12' 13' x 12' Deck 21' x 9' Foyer 10' x 8' **@** Kitchen 16' x 10' dn

### 16 Beryl Street Boston, MA 02131

#### PicturePlan by stylenome

Measurements may not be 100% accurate.
Floor plans are provided for convenience only.
Room sizes are not used to calculate area.

# Top up up dn Family Room 16' x 11' Bedroom 16' x 11' WalkInCloset 9' x 6' WalkInCloset 9' x 6'

## Upper



### Main





Outside



Outside



Outside



Outside



Outside



Outside



Outside



Outside



Porch



Porch



Porch



Foyer



Foyer



Foyer



Living Room



Living Room



Living Room



Living Room



Dining Room



Dining Room



Dining Room



Dining Room



Kitchen



Kitchen



Kitchen



Kitchen



Powder Room



Deck



Deck



Deck



Deck



Hall



Hall



Office



Office



Office



Bedroom



Bedroom



Bedroom



Bedroom



Bedroom



Bedroom



Bedroom



Bedroom



Bedroom



Bedroom



Bathroom



Bathroom



Family Room



Family Room



Family Room



Family Room



WIC



Bedroom



Bedroom



Bedroom



Bedroom



WIC



Bathroom



Bathroom



Bathroom