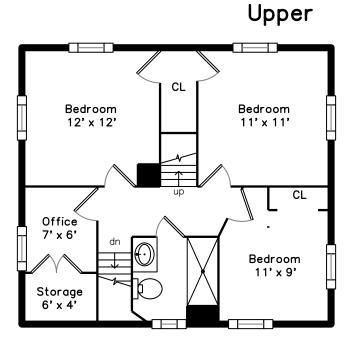

### Main Living Dining Room Room 14' x 12' 13' x 12' Deck 21' x 9' Foyer 10' x 8' **@** Kitchen 16' x 10' dn

### 16 Beryl Street Boston, MA 02131

#### PicturePlan by stylenome

Measurements may not be 100% accurate.
Floor plans are provided for convenience only.
Room sizes are not used to calculate area.

# Top up up dn Family Room 16' x 11' Bedroom 16' x 11' WalkInCloset 9' x 6' WalkInCloset 9' x 6'

## Upper



### Main





Outside



Outside



Outside



Outside



Outside



Outside



Outside



Outside



Porch



Porch



Porch



Foyer



Foyer



Foyer



Living Room



Living Room



Living Room



Living Room



Dining Room



Dining Room



Dining Room



Dining Room



Kitchen



Kitchen



Kitchen



Kitchen



Powder Room



Deck



Deck



Deck



Deck



Hall



Hall