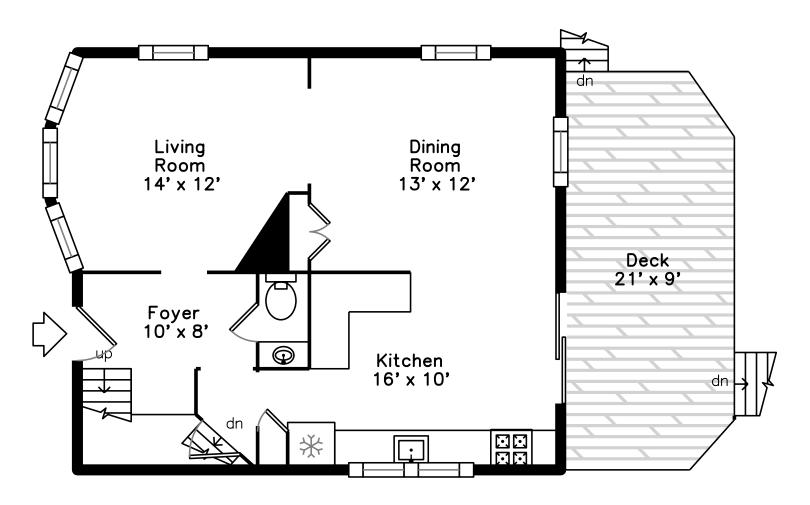

### Main Living Dining Room Room 14' x 12' 13' x 12' Deck 21' x 9' Foyer 10' x 8' **@** Kitchen 16' x 10' dn