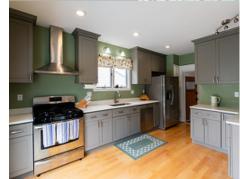

### Main Living Dining Room Room 14' x 12' 13' x 12' Deck 21' x 9' Foyer 10' x 8' **@** Kitchen 16' x 10' dn

### 16 Beryl Street Boston, MA 02131

#### PicturePlan by stylenome

Measurements may not be 100% accurate.
Floor plans are provided for convenience only.
Room sizes are not used to calculate area.

# Top up up dn Family Room 16' x 11' Bedroom 16' x 11' WalkInCloset 9' x 6' WalkInCloset 9' x 6'

## Upper



### Main





Outside



Outside



Outside



Outside



Outside



Outside



Outside



Outside



Porch



Porch



Porch



Foyer



Foyer



Foyer



Living Room



Living Room



Living Room



Living Room



Dining Room



Dining Room



Dining Room



Dining Room



Kitchen



Kitchen



Kitchen



Kitchen



Powder Room



Deck



Deck



Deck



Deck



Hall



Hall



Office



Office



Office



Bedroom



Bedroom



Bedroom



Bedroom



Bedroom



Bedroom



Bedroom



Bedroom



Bedroom



Bedroom



Bathroom



Bathroom



Family Room



Family Room



Family Room



Family Room



WIC



Bedroom



Bedroom



Bedroom



Bedroom



WIC



Bathroom



Bathroom



Bathroom