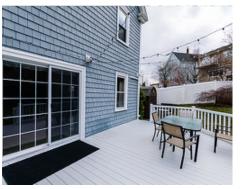

### Main Living Dining Room Room 14' x 12' 13' x 12' Deck 21' x 9' Foyer 10' x 8' **@** Kitchen 16' x 10' dn

### 16 Beryl Street Boston, MA 02131

#### PicturePlan by stylenome

Measurements may not be 100% accurate.
Floor plans are provided for convenience only.
Room sizes are not used to calculate area.

# Top up up dn Family Room 16' x 11' Bedroom 16' x 11' WalkInCloset 9' x 6' WalkInCloset 9' x 6'

## Upper



### Main





Outside



Outside



Outside



Outside



Outside



Outside



Outside



Outside



Porch



Porch



Porch



Foyer



Foyer



Foyer



Living Room



Living Room



Living Room



Living Room



Dining Room



Dining Room



Dining Room



Dining Room



Kitchen



Kitchen



Kitchen



Kitchen



Powder Room



Deck



Deck



Deck



Deck



Hall



Hall



Office



Office



Office



Bedroom



Bedroom



Bedroom



Bedroom



Bedroom



Bedroom



Bedroom



Bedroom



Bedroom



Bedroom



Bathroom



Bathroom



Family Room



Family Room



Family Room



Family Room



WIC



Bedroom



Bedroom



Bedroom



Bedroom



WIC



Bathroom



Bathroom



Bathroom