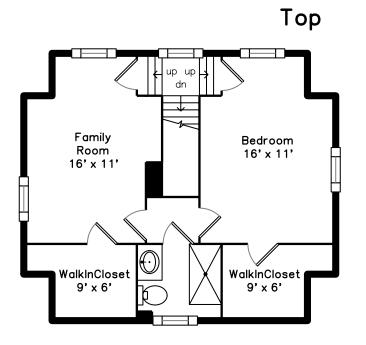

# Top up up dn Family Room 16' x 11' Bedroom 16' x 11' WalkInCloset 9' x 6' WalkInCloset 9' x 6'