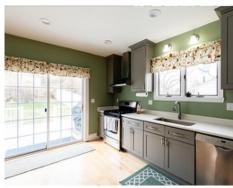

### Main Living Dining Room Room 14' x 12' 13' x 12' Deck 21' x 9' Foyer 10' x 8' **@** Kitchen 16' x 10' dn

### 16 Beryl Street Boston, MA 02131

#### PicturePlan by stylenome

Measurements may not be 100% accurate.
Floor plans are provided for convenience only.
Room sizes are not used to calculate area.

# Top up up dn Family Room 16' x 11' Bedroom 16' x 11' WalkInCloset 9' x 6' WalkInCloset 9' x 6'

## Upper



### Main





Outside



Outside



Outside



Outside



Outside



Outside



Outside



Outside



Porch



Porch



Porch



Foyer



Foyer



Foyer



Living Room



Living Room



Living Room



Living Room



Dining Room



Dining Room



Dining Room



Dining Room



Kitchen



Kitchen



Kitchen



Kitchen



Powder Room



Deck



Deck



Deck



Deck



Hall



Hall



Office



Office



Office



Bedroom



Bedroom



Bedroom



Bedroom



Bedroom



Bedroom



Bedroom



Bedroom



Bedroom



Bedroom



Bathroom



Bathroom



Family Room



Family Room



Family Room



Family Room



WIC



Bedroom



Bedroom



Bedroom



Bedroom



WIC



Bathroom



Bathroom



Bathroom