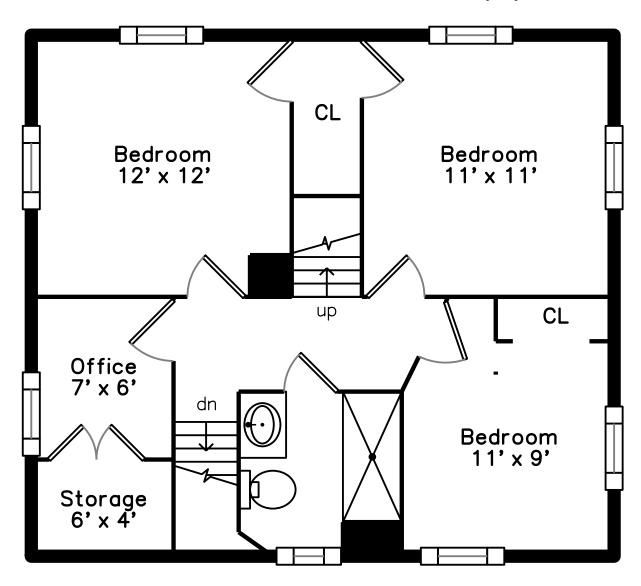

### Main Living Dining Room Room 14' x 12' 13' x 12' Deck 21' x 9' Foyer 10' x 8' **@** Kitchen 16' x 10' dn

### 16 Beryl Street Boston, MA 02131

#### PicturePlan by stylenome

Measurements may not be 100% accurate.
Floor plans are provided for convenience only.
Room sizes are not used to calculate area.

# Top up up dn Family Room 16' x 11' Bedroom 16' x 11' WalkInCloset 9' x 6' WalkInCloset 9' x 6'

## Upper



### Main





Outside



Outside



Outside



Outside



Outside



Outside



Outside



Outside



Porch



Porch



Porch



Foyer



Foyer



Foyer



Living Room



Living Room



Living Room



Living Room



Dining Room



Dining Room



Dining Room



Dining Room



Kitchen



Kitchen



Kitchen



Kitchen



Powder Room



Deck



Deck



Deck



Deck



Hall



Hall



Office



Office



Office



Bedroom



Bedroom



Bedroom



Bedroom



Bedroom



Bedroom



Bedroom



Bedroom



Bedroom



Bedroom



Bathroom



Bathroom



Family Room



Family Room



Family Room



Family Room



WIC



Bedroom



Bedroom



Bedroom



Bedroom



WIC



Bathroom



Bathroom



Bathroom