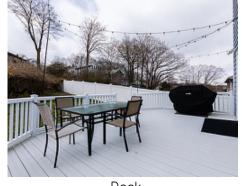

### Main Living Dining Room Room 14' x 12' 13' x 12' Deck 21' x 9' Foyer 10' x 8' **@** Kitchen 16' x 10' dn

### 16 Beryl Street Boston, MA 02131

#### PicturePlan by stylenome

Measurements may not be 100% accurate.
Floor plans are provided for convenience only.
Room sizes are not used to calculate area.

# Top up up dn Family Room 16' x 11' Bedroom 16' x 11' WalkInCloset 9' x 6' WalkInCloset 9' x 6'

## Upper



### Main





Outside



Outside



Outside



Outside



Outside



Outside



Outside



Outside



Porch



Porch



Porch



Foyer



Foyer



Foyer



Living Room



Living Room



Living Room



Living Room



Dining Room



Dining Room



Dining Room



Dining Room



Kitchen



Kitchen



Kitchen



Kitchen



Powder Room



Deck



Deck



Deck



Deck



Hall



Hall



Office



Office



Office



Bedroom



Bedroom



Bedroom



Bedroom



Bedroom



Bedroom



Bedroom



Bedroom



Bedroom



Bedroom



Bathroom



Bathroom



Family Room



Family Room



Family Room



Family Room



WIC



Bedroom



Bedroom



Bedroom



Bedroom



WIC



Bathroom



Bathroom



Bathroom