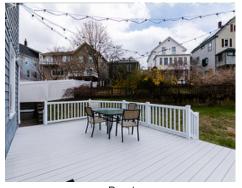

### Main Living Dining Room Room 14' x 12' 13' x 12' Deck 21' x 9' Foyer 10' x 8' **@** Kitchen 16' x 10' dn

### 16 Beryl Street Boston, MA 02131

#### PicturePlan by stylenome

Measurements may not be 100% accurate.
Floor plans are provided for convenience only.
Room sizes are not used to calculate area.

# Top up up dn Family Room 16' x 11' Bedroom 16' x 11' WalkInCloset 9' x 6' WalkInCloset 9' x 6'

## Upper



### Main





Outside



Outside



Outside



Outside



Outside



Outside



Outside



Outside



Porch



Porch



Porch



Foyer



Foyer



Foyer



Living Room



Living Room



Living Room



Living Room



Dining Room



Dining Room



Dining Room



Dining Room



Kitchen



Kitchen



Kitchen



Kitchen



Powder Room



Deck



Deck



Deck



Deck



Hall



Hall



Office



Office



Office



Bedroom



Bedroom



Bedroom



Bedroom



Bedroom



Bedroom



Bedroom



Bedroom



Bedroom



Bedroom



Bathroom



Bathroom



Family Room



Family Room



Family Room



Family Room



WIC



Bedroom



Bedroom



Bedroom



Bedroom



WIC



Bathroom



Bathroom



Bathroom