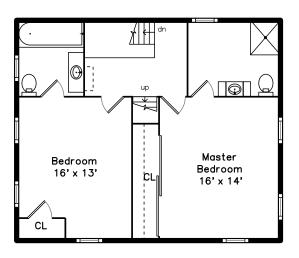

## Upper

Master Bedroom

Master Bedroom

Master Bedroom

Bedroom

Bedroom

Bedroom

Master Bathroom

Master Bathroom

Master Bathroom

Bathroom

Bathroom

Bathroom

Bedroom

Bedroom

Bedroom

Bedroom/Offfice