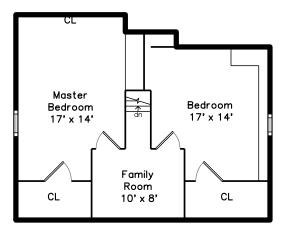

## Main

Master Bedroom

Master Bedroom

Master Bedroom

Bedroom

Bedroom

Bedroom

Master Bathroom

Master Bathroom