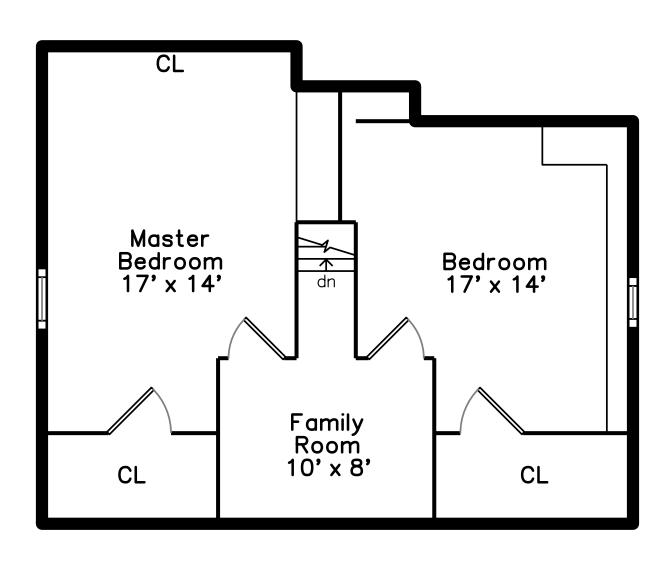

## Upper

Master Bedroom

Master Bedroom

Master Bedroom

Bedroom

Bedroom

Bedroom

Master Bathroom

Master Bathroom

Master Bathroom

Bathroom

Bathroom

Bathroom

Bedroom

Bedroom

Bedroom

Bedroom/Offfice

Bedroom/office

Living Room

Living Room

Living Room

Living Room

Living Room

Living Room

Living Room