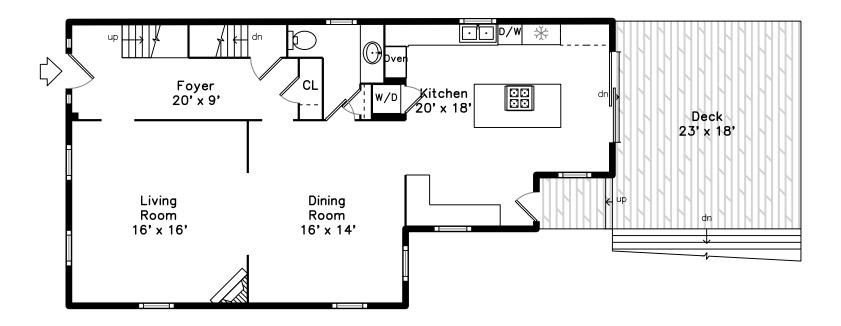

## Main

Foyer

Foyer

Living Room

Living Room

Living Room

Living Room

Dining Room

Dining Room

Dining Room

Kitchen

Kitchen

Kitchen

Kitchen

Kitchen

Kitchen

Kitchen

Kitchen

Kitchen

Kitchen

Bathroom

Deck

Deck

Hall

Master Bedroom