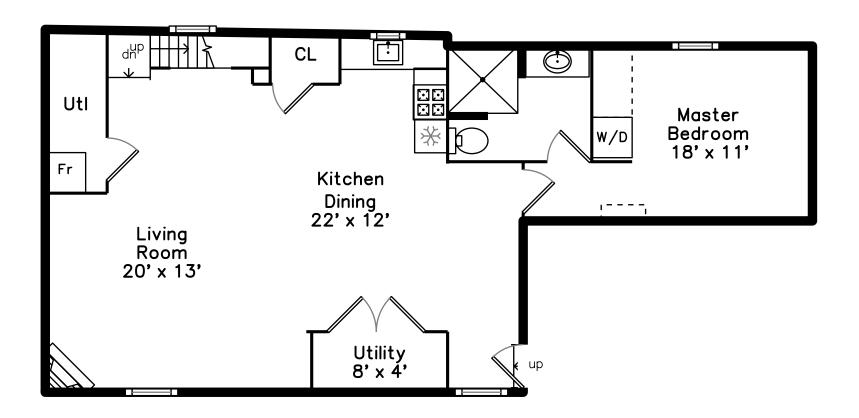

## Lower

Outside

Outside

Outside

Outside

Outside

Outside

Outside

Bedroom/office

Living Room

Living Room

Living Room

Living Room

Living Room

Living Room

Living Room

Kitchen Dining

Master Bedroom

Master Bedroom

Master Bathroom

Master Bathroom