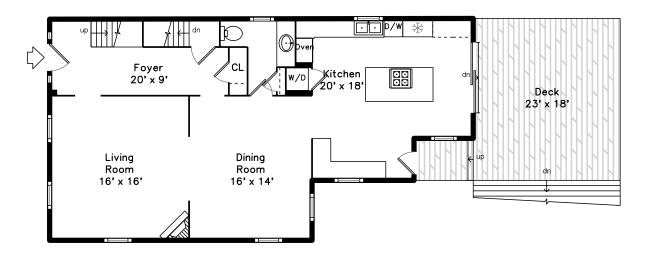

## Lower

Outside

Outside

Outside

Outside

Outside

Outside

Outside

Foyer

Foyer

Living Room

Living Room

Living Room

Living Room

Dining Room

Dining Room

Dining Room

Kitchen

Kitchen

Kitchen

Kitchen

Kitchen

Kitchen

Kitchen

Kitchen

Kitchen

Kitchen

Bathroom

Deck

Deck

Hall

Master Bedroom