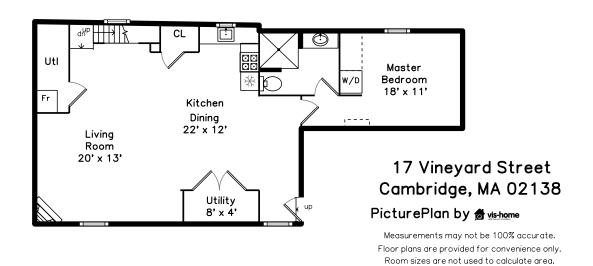

# Top

Bedroom/office

Living Room

Living Room

Living Room

Living Room

Living Room

Living Room

Living Room

Kitchen Dining

Master Bedroom

Master Bedroom

Master Bathroom

Master Bathroom