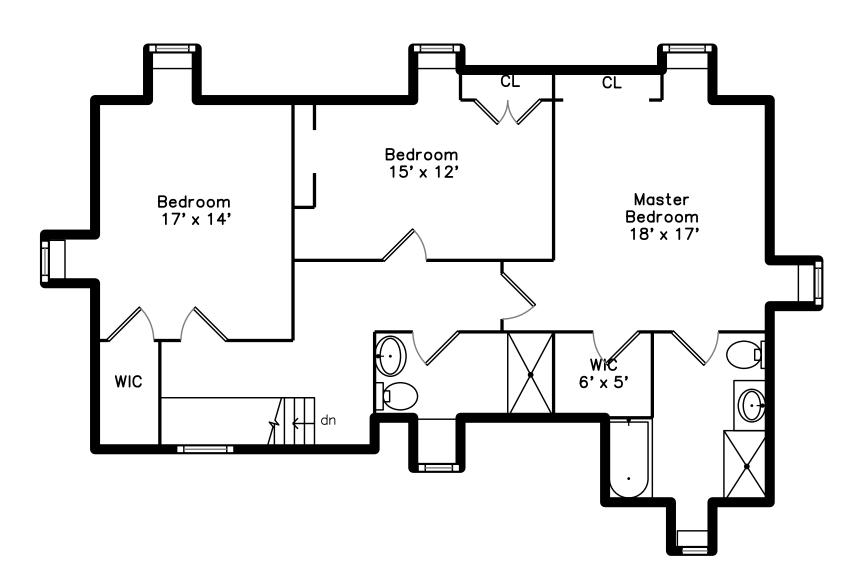

### Upper

Sunroom

Sunroom

Sunroom

Sunroom

Powder

Bedroom

Master Bedroom

Master Bedroom

Master Bedroom

Master Bedroom

Master Bedroom

Master Bathroom

Master Bathroom

Master Bathroom

Master Bathroom

Bedroom

Bedroom

Bedroom

Bedroom

Bedroom

Bedroom

Bedroom

Bathroom

Bathroom