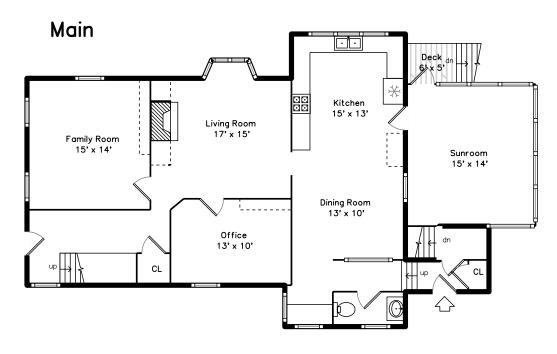

Outside

Hall

Hall

Hall

Hall

Hall

Hall

Living Room

Living Room

Living Room

Living Room

Living Room

Dining Room

Dining Room

Kitchen

Kitchen

Kitchen

Family Room

Family Room

Family Room

Office

Office

Office

Sunroom

Sunroom

Sunroom

Sunroom

Sunroom

Powder

Bedroom

Master Bedroom

Master Bedroom