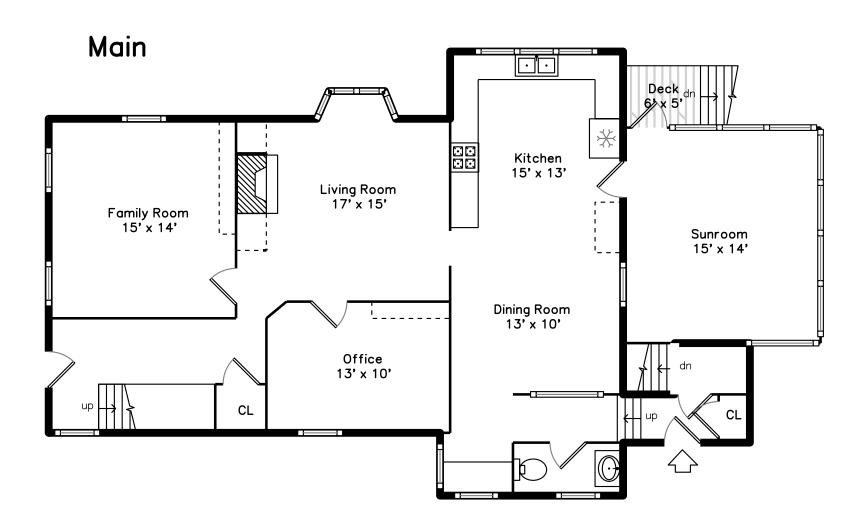

Living Room

Living Room

Living Room

Living Room

Dining Room

Dining Room

Kitchen

Kitchen

Kitchen

Family Room

Family Room

Family Room

Office

Office

Office

Sunroom

Sunroom

Sunroom

Sunroom

Sunroom

Powder

Bedroom

Master Bedroom

Master Bedroom

Master Bedroom

Master Bedroom

Master Bedroom

Master Bathroom

Master Bathroom

Master Bathroom

Master Bathroom

Bedroom

Bedroom

Bedroom

Bedroom

Bedroom

Bedroom

Bedroom

Bathroom

Bathroom