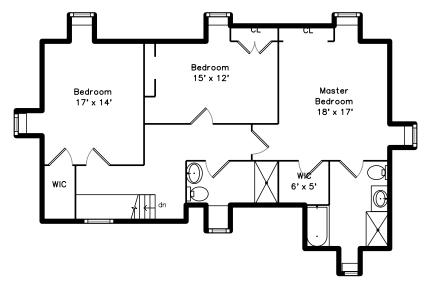

### Upper

Sunroom

Sunroom

Sunroom

Sunroom

Powder

Bedroom

Master Bedroom

Master Bedroom

Master Bedroom

Master Bedroom

Master Bedroom

Master Bathroom

Master Bathroom

Master Bathroom

Master Bathroom

Bedroom

Bedroom

Bedroom

Bedroom

Bedroom

Bedroom

Bedroom

Bathroom

Bathroom