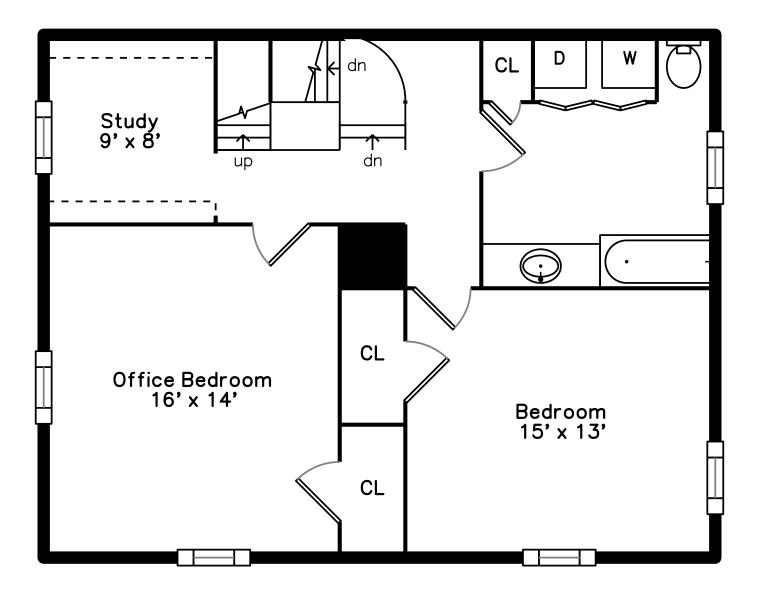

CL

CL

Bedroom 15' x 13'

Office Bedroom 16' x 14'

Kitchen

Back

Bedroom

Study

Study

Bathroom

Hall

Bedroom

Laundry

Bedroom

Bedroom

Closet

Bathroom

Closet

Bathroom