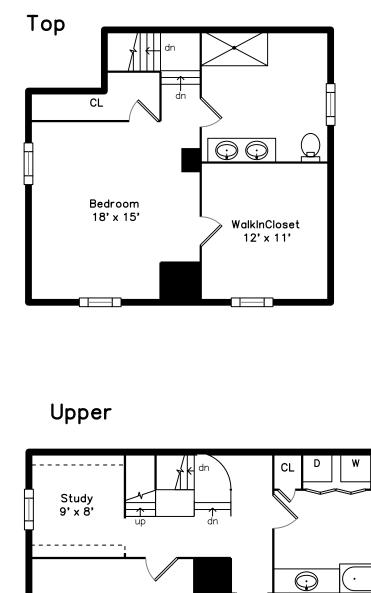

# Upper

Kitchen

Back

Bedroom

Study

Study

Bathroom

Hall

Bedroom

Laundry

Bedroom

Bedroom

Closet

Bathroom

Closet

Bathroom