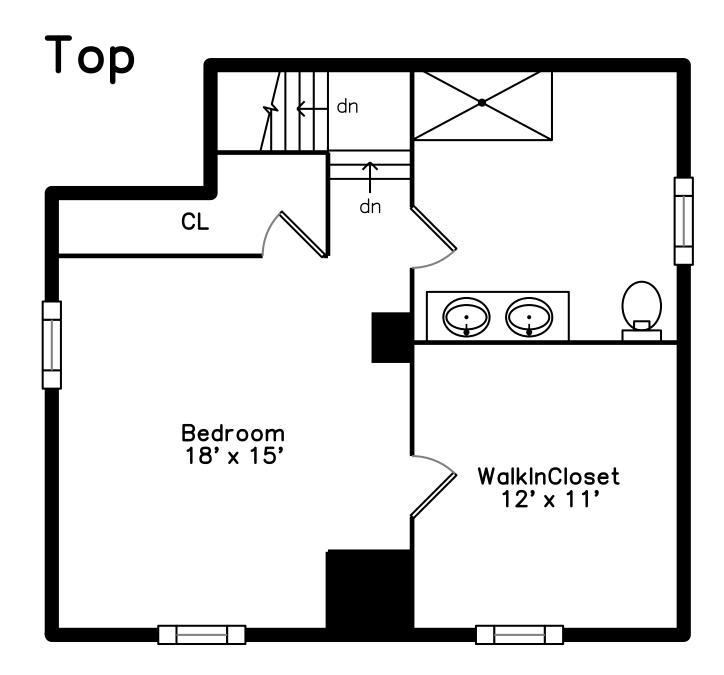

Kitchen

Back

Bedroom

Study

Study

Bathroom

Hall

Bedroom

Laundry

Bedroom

Bedroom

Closet

Bathroom

Closet

Bathroom