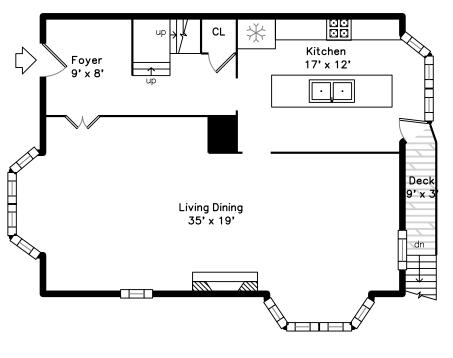

## Main

Outside

Deck

Back

Hall

Living Dining

Outside

Back

Living Dining

Back

Foyer

Living Dining

Living Dining

Living Dining

Kitchen

Kitchen

Outside

Office Bedroom

Living Dining

Kitchen

Kitchen

Bedroom

Office Bedroom

Living Dining