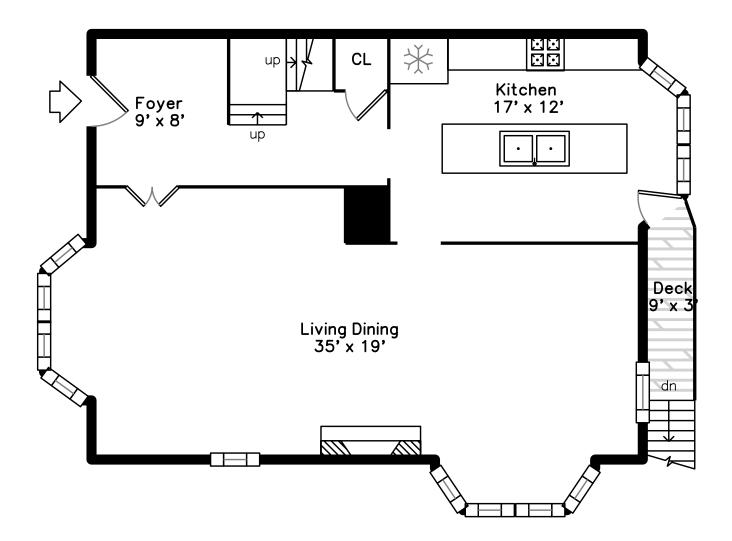

## Main

Outside

Deck

Back

Hall

Living Dining

Outside

Back

Living Dining

Back

Foyer

Living Dining

Living Dining

Living Dining

Kitchen

Kitchen

Outside

Office Bedroom

Living Dining

Kitchen

Kitchen

Bedroom

Office Bedroom

Living Dining

Kitchen

Back

Bedroom

Study

Study

Bathroom

Hall

Bedroom

Laundry

Bedroom

Bedroom

Closet

Bathroom

Closet

Bathroom