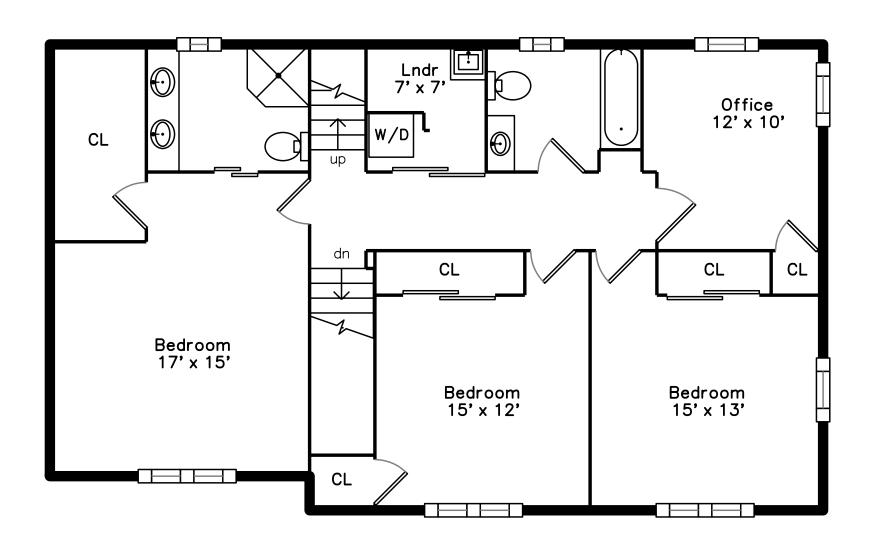

### Top



### Upper



#### Main



#### Lower



#### 176 Charles Waltham, MA 02453

### PicturePlan by vis-home Measurements may not be 100% accurate.

Measurements may not be 100% accurate. Floor plans are provided for convenience only. Room sizes are not used to calculate area.

# Top



## Upper



## Main



## Lower





Outside



Outside



Outside



Living Room



Living Room



Living Room



Living Room



Living Room



Dining Room



Dining Room



Kitchen



Kitchen



Bathroom



Bathroom



Bathroom



Deck



Deck



Bedroom



Bedroom



Bedroom



Bedroom



Bedroom



Bedroom



Bedroom



Bedroom



Bedroom



Bedroom



Office



Office



Office



Office



Bathroom



Bathroom



Bathroom



Bathroom



Bathroom



Bathroom



Living Room



Living Room



Living Room



Living Room



Living Room



Living Room



Living Room



Bathroom



Bathroom



Bathroom



Living Room



Living Room



Living Room



Living Room



Living Room



Living Room



Bathroom



Bathroom



Bathroom