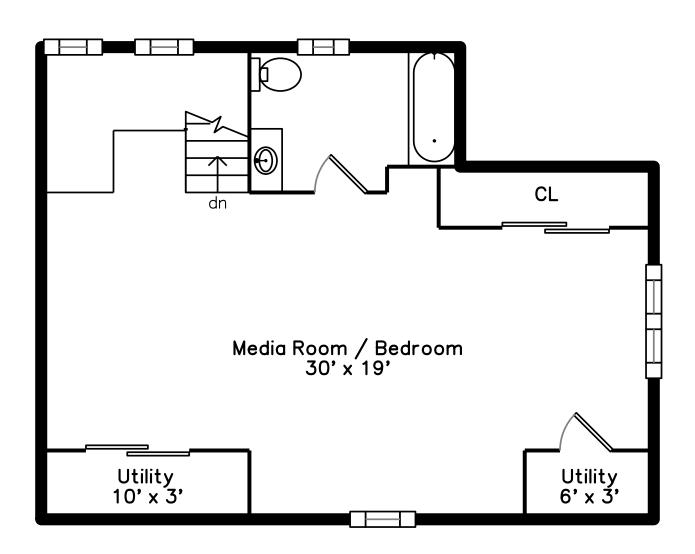

### Top



### Upper



#### Main



#### Lower



#### 176 Charles Waltham, MA 02453

### PicturePlan by vis-home Measurements may not be 100% accurate.

Measurements may not be 100% accurate. Floor plans are provided for convenience only. Room sizes are not used to calculate area.

# Top



## Upper



## Main



## Lower





Outside



Outside



Outside



Living Room



Living Room



Living Room



Living Room



Living Room



Dining Room



Dining Room



Kitchen



Kitchen



Bathroom



Bathroom



Bathroom



Deck



Deck



Bedroom



Bedroom



Bedroom



Bedroom



Bedroom



Bedroom



Bedroom



Bedroom



Bedroom



Bedroom



Office



Office



Office



Office



Bathroom



Bathroom



Bathroom



Bathroom



Bathroom



Bathroom



Living Room



Living Room



Living Room



Living Room



Living Room



Living Room



Living Room



Bathroom



Bathroom



Bathroom



Living Room



Living Room



Living Room



Living Room



Living Room



Living Room



Bathroom



Bathroom



Bathroom