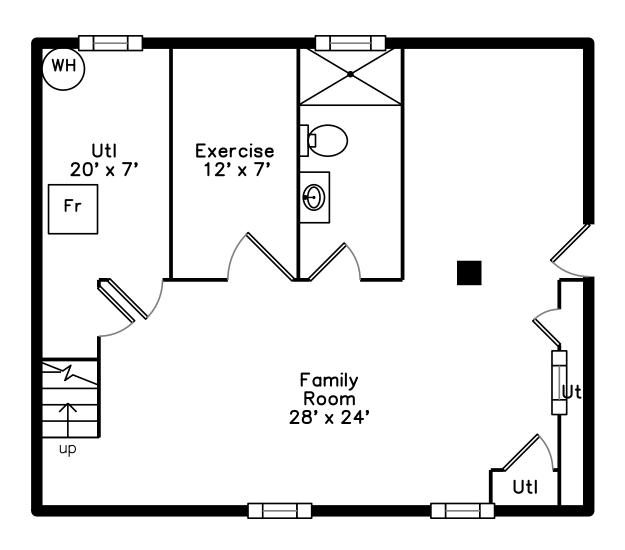

#### Lower

## Lower

Outside

Outside

Outside

Living Room

Living Room

Living Room

Living Room