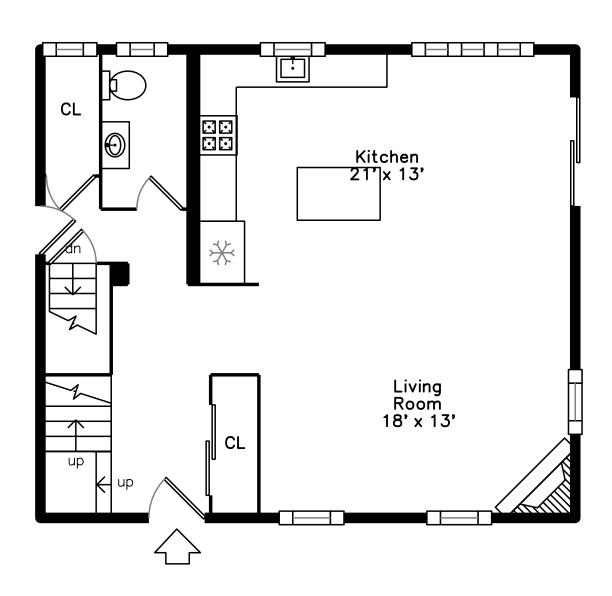

### Top



### Upper



#### Main



#### Lower



#### 176 Charles Waltham, MA 02453

### PicturePlan by vis-home Measurements may not be 100% accurate.

Measurements may not be 100% accurate. Floor plans are provided for convenience only. Room sizes are not used to calculate area.

# Top



## Upper



## Main



## Lower





Outside



Outside



Outside



Living Room



Living Room



Living Room



Living Room



Living Room



Dining Room



Dining Room



Kitchen



Kitchen



Bathroom



Bathroom



Bathroom



Deck



Deck



Bedroom



Bedroom



Bedroom



Bedroom



Bedroom



Bedroom



Bedroom



Bedroom



Bedroom



Bedroom



Office



Office



Office



Office



Bathroom



Bathroom



Bathroom



Bathroom



Bathroom



Bathroom



Living Room



Living Room



Living Room



Living Room



Living Room



Living Room



Living Room



Bathroom



Bathroom



Bathroom



Living Room



Living Room



Living Room



Living Room



Living Room



Living Room



Bathroom



Bathroom



Bathroom