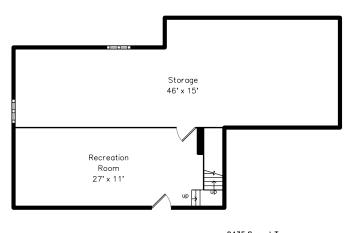

## Lower

Foyer

Foyer

Living Room

Living Room

Living Room

Living Room

Dining Room

Bathroom

Bathroom

Main Bathroom

Main Bathroom

Recreation Room

Recreation Room

Recreation Room