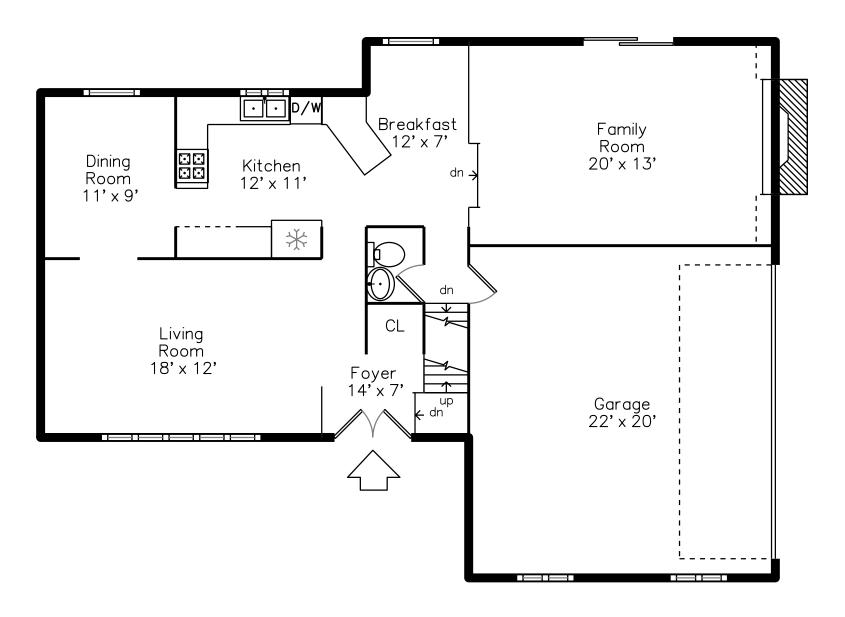

## Main

Dining Room

Dining Room

Kitchen

Kitchen

Kitchen

Kitchen

Kitchen

Breakfast

Breakfast

Breakfast

Family Room

Family Room

Family Room

Family Room

Powder Room

Bedroom

Bedroom

Bedroom

Bedroom

Bedroom

Bedroom

Main Bedroom

Main Bedroom

Main Bedroom