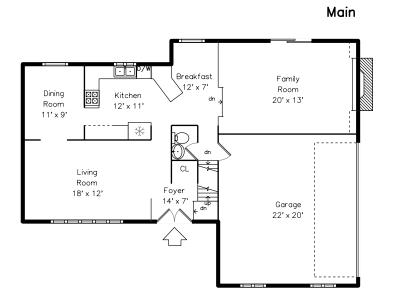

## Main

## Lower

Foyer

Foyer

Living Room

Living Room

Living Room

Living Room

Dining Room

Dining Room

Dining Room

Kitchen

Kitchen

Kitchen

Kitchen

Kitchen

Breakfast

Breakfast

Breakfast

Family Room

Family Room

Family Room

Family Room

Powder Room

Bedroom

Bedroom

Bedroom

Bedroom

Bedroom

Bedroom

Main Bedroom

Main Bedroom

Main Bedroom