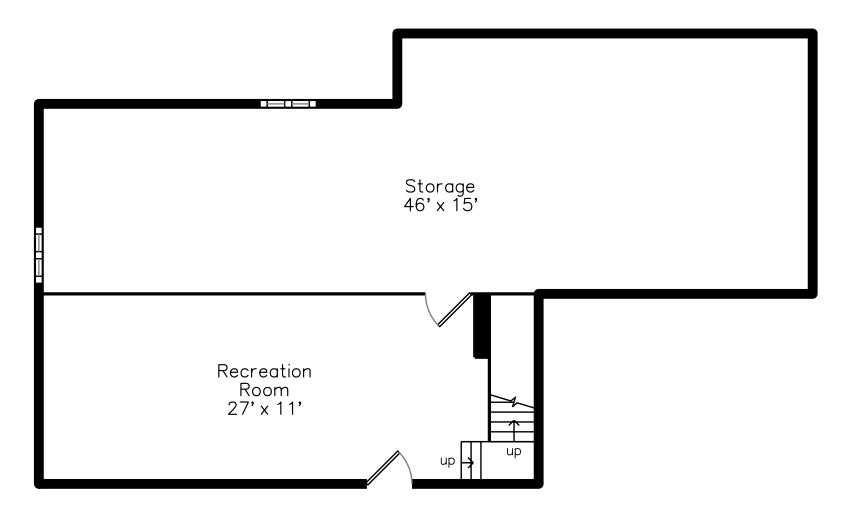

## Lower

Foyer

Foyer

Living Room

Living Room

Living Room

Living Room

Dining Room

Bathroom

Bathroom

Main Bathroom

Main Bathroom

Recreation Room

Recreation Room

Recreation Room