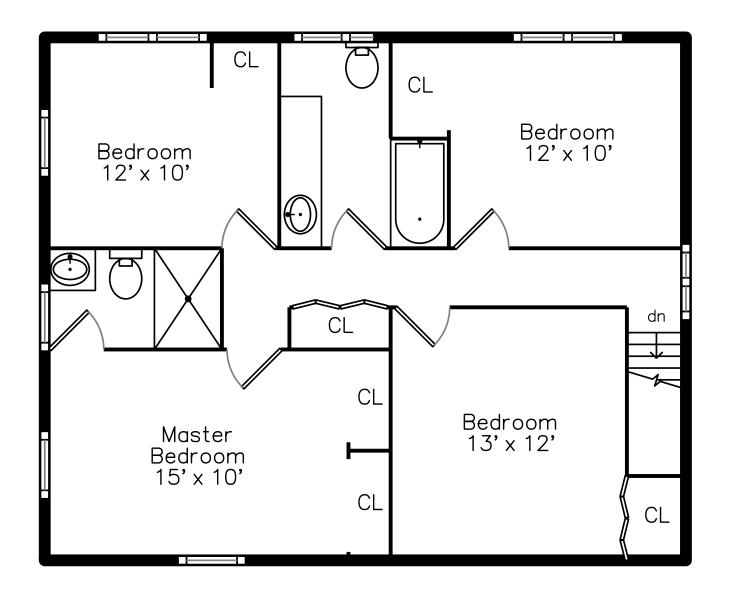

## Upper CL Bedroom 12' x 10' CL Bedroom 12' x 10' CL Bedroom 13' x 12' CL CL CL Bedroom 13' x 12' CL

2435 Sunset Terrace West Bloomfield Township, MI 48324 PicturePlan by #dvshome

Lower

Measurements may not be 100% accurate.
Floor plans are provided for convenience only.
Room sizes are not used to calculate area.

## Upper

Bedroom

Bedroom

Bedroom

Bedroom

Bedroom

Main Bedroom

Main Bedroom

Main Bedroom

Bathroom

Bathroom

Main Bathroom

Main Bathroom

Recreation Room

Recreation Room

Recreation Room