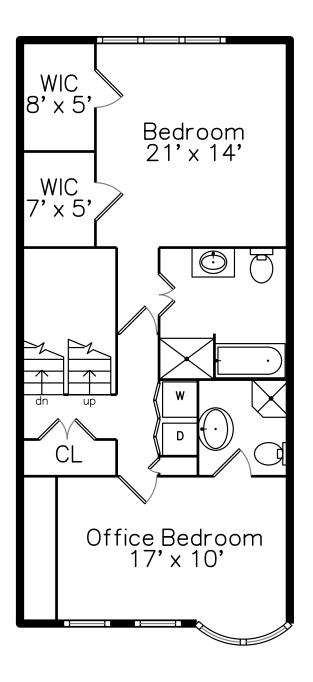

Kitchen

Living Room

Living Room

Bedroom

Bedroom

Bathroom

Hall

Living Room

Bedroom

Bathroom

Hall

Office Bedroom

Living Room

Bedroom

Bathroom

Hall

Office Bedroom

Office Bedroom

Bathroom

Outside

Office Bedroom

100

Master Bedroom

Master Bedroom

WalkInCloset

WalkInCloset

Master Bedroom

Office Bedroom

Master Bedroom

Master Bedroom

WalkInCloset

Master Bedroom