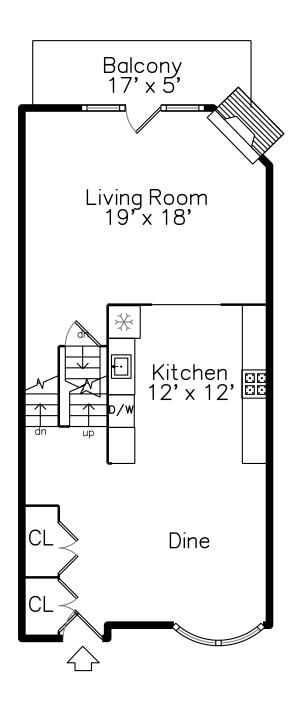

## PicturePlan by Distance

Measurements may not be 100% accurate. Floor plans are provided for convenience only. Room sizes are not used to calculate area.

Upper

Main

Outside

Entry

Entry

Dining Room

Dining Room

Dining Room

Kitchen

Kitchen

Living Room

Kitchen

Kitchen

Kitchen

Outside

Outside

Outside

Outside

Balcony