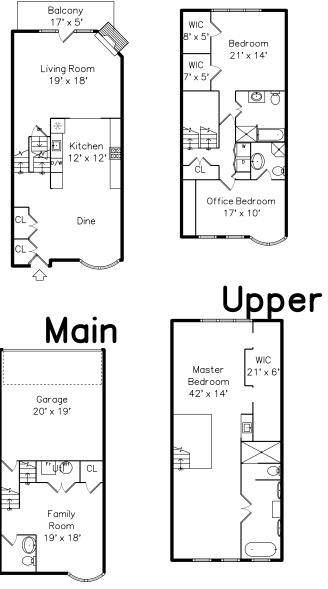

## Lower Top 428 South Main Ann Arbor, MI 48104

## PicturePlan by Distance

Measurements may not be 100% accurate. Floor plans are provided for convenience only. Room sizes are not used to calculate area.

Upper

Main

Outside

Entry

Entry

Dining Room

Dining Room

Dining Room

Kitchen

Kitchen

Living Room

Kitchen

Kitchen

Kitchen

Kitchen

Living Room

Living Room

Bedroom

Bedroom

Bathroom

Hall

Living Room

Bedroom

Bathroom

Hall

Office Bedroom

Living Room

Bedroom

Bathroom

Hall

Office Bedroom

Office Bedroom

Bathroom

Outside

Office Bedroom

100

Master Bedroom

Master Bedroom

WalkInCloset

WalkInCloset

Master Bedroom

Office Bedroom

Master Bedroom

Master Bedroom

WalkInCloset

Master Bedroom

Master Bedroom

Master Bathroom

Master Bathroom

Family Room

Family Room

Master Bathroom

Master Bathroom

Master Bathroom

Family Room

Family Room

Master Bathroom

Master Bathroom

Master Bathroom

Family Room

Outside

Balcony

Outside

Outside

Outside

Outside

Balcony