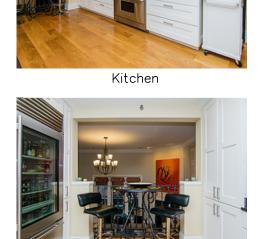

Dining Room

Dining Room

Kitchen

Kitchen

Living Room

Kitchen

Kitchen

Kitchen

Kitchen

Living Room

Living Room

Bedroom

Bedroom

Bathroom

Hall

Living Room