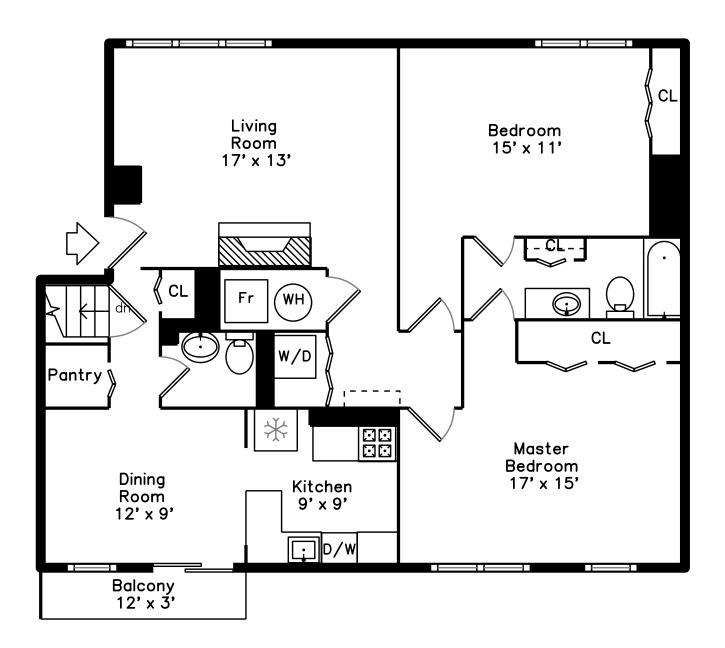

## PicturePlan by 🐧 vis-home

Measurements may not be 100% accurate. Floor plans are provided for convenience only. Room sizes are not used to calculate area.

Building

Building

Building

Building

Building

Building

Building

Building

Building

Living Room

Living Room

Living Room

Living Room

Living Room

Dining Room

Dining Room

Dining Room

Dining Room

Dining Room

Dining Room

Dining Room

Dining Room

Kitchen

Kitchen

Kitchen

Hall

Bedroom

Bedroom

Bedroom

Bedroom

Bedroom

Master Bedroom

Master Bedroom

Master Bedroom

Master Bedroom

Master Bedroom

Master Bedroom

Powder Room

Powder Room

Bathroom

Balcony

Balcony

Outside