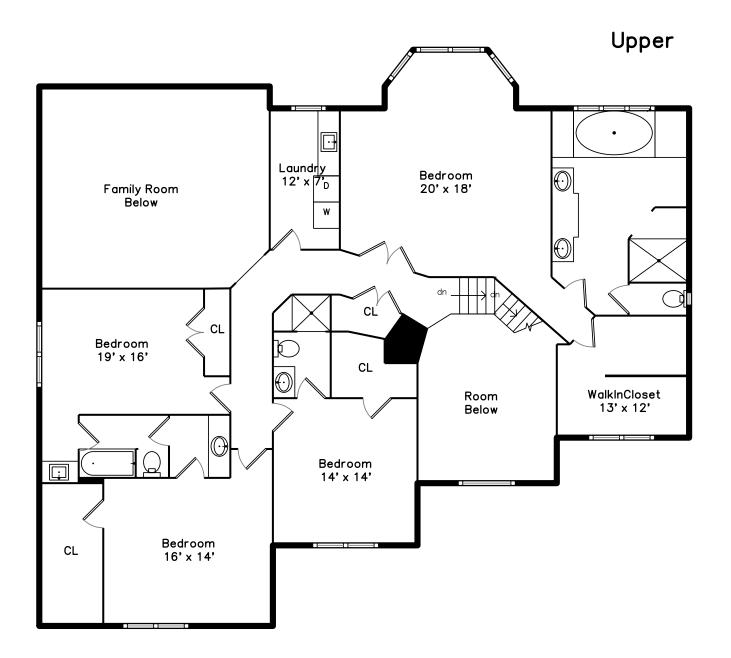

Sunroom

Deck

Bedroom

Bedroom

Bedroom

Bedroom

Bedroom

Bedroom

Bedroom

Bedroom

Master Bathroom

Master Bathroom

Bedroom

Bedroom

Bedroom

Master Bathroom

Master Bathroom

Bathroom

Laundry

**Recreation Room** 

**Recreation Room** 

Bar

Bathroom

Hall