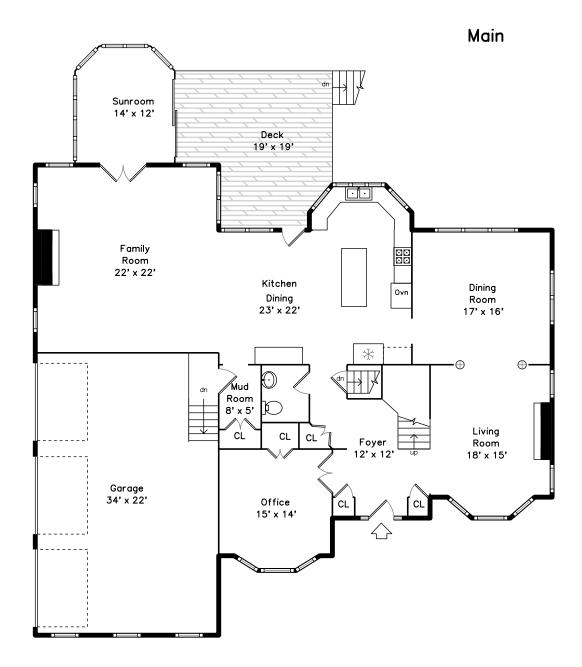

## PicturePlan by 👩 vis-home

Measurements may not be 100% accurate. Floor plans are provided for convenience only. Room sizes are not used to calculate area.

Outside

Outside

Outside

Outside

Outside

Outside

Foyer

Living Room

Living Room

Dining Room

Kitchen Dining

Foyer

Living Room

Living Room

Dining Room

Kitchen Dining

Foyer

Living Room

Dining Room

Dining Room

Kitchen Dining

Kitchen Dining

Kitchen Dining

Kitchen Dining

Kitchen Dining

Kitchen Dining

Kitchen Dining

Kitchen Dining

Kitchen Dining

Family Room

Family Room

Kitchen Dining

Family Room

Family Room

Family Room

Family Room

Family Room

Office

Sunroom

Sunroom

Deck

Family Room

Office

Sunroom

Family Room

Powder

Sunroom

Deck

Bedroom

Bedroom

Bedroom

Bedroom

Bedroom

Bedroom

Bedroom

Bedroom

Master Bathroom

Master Bathroom

Bedroom

Bedroom

Bedroom

Master Bathroom

Master Bathroom

Bathroom

Laundry

**Recreation Room** 

**Recreation Room** 

Bar

Bathroom

Hall

**Recreation Room** 

**Recreation Room** 

Bathroom

**Recreation Room** 

**Recreation Room** 

**Recreation Room** 

Exercise

Exercise

Exercise

Exercise

Bathroom