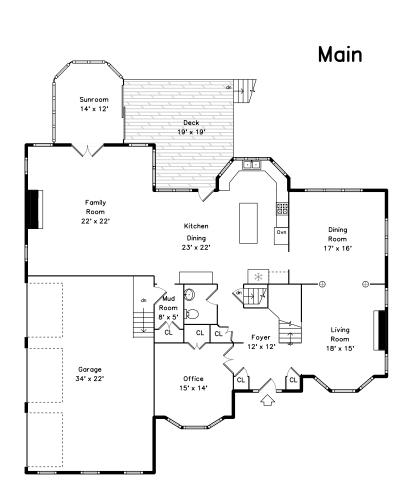

Foyer

Living Room

Living Room

Dining Room

Kitchen Dining

Foyer

Living Room

Living Room

Dining Room

Kitchen Dining

Foyer

Living Room

Dining Room

Dining Room

Kitchen Dining

Kitchen Dining

Kitchen Dining

Kitchen Dining

Kitchen Dining

Kitchen Dining

Kitchen Dining

Kitchen Dining

Kitchen Dining

Family Room

Family Room

Kitchen Dining

Family Room

Family Room

Family Room

Family Room

Family Room

Office

Sunroom

Sunroom

Deck

Family Room

Office

Sunroom

Family Room

Powder