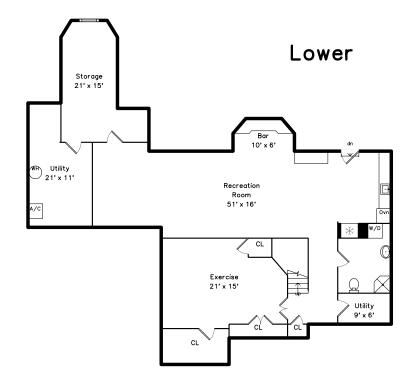

Master Bathroom

Bathroom

Laundry

**Recreation Room** 

**Recreation Room** 

Bar

Bathroom

Hall

**Recreation Room** 

**Recreation Room** 

Bathroom

**Recreation Room** 

**Recreation Room** 

**Recreation Room** 

Exercise

Exercise

Exercise

Exercise

Bathroom