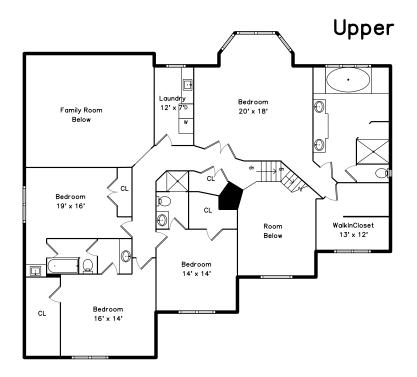

Sunroom

Deck

Bedroom

Bedroom

Bedroom

Bedroom

Bedroom

Bedroom

Bedroom

Bedroom

Master Bathroom

Master Bathroom

Bedroom

Bedroom

Bedroom

Master Bathroom

Master Bathroom

Bathroom

Laundry

**Recreation Room** 

**Recreation Room** 

Bar

Bathroom

Hall