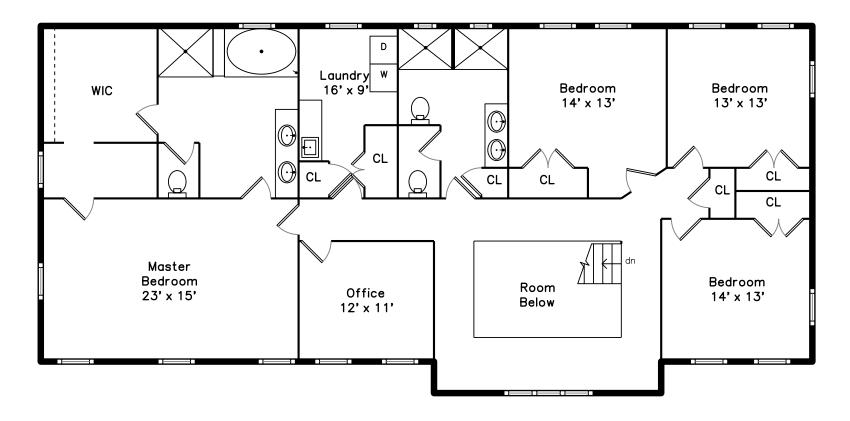

## Upper

Hall

Master Bedroom

Master Bedroom

Master Bedroom

Master Bedroom

Bedroom

Bedroom

Bedroom

Bedroom

Bedroom

Office

Office

Master Bathroom

Master Bathroom

Master Bathroom

Master Bathroom

Bathroom

Laundry

Laundry

CL

CL

Recreation Room

Recreation Room

Recreation Room