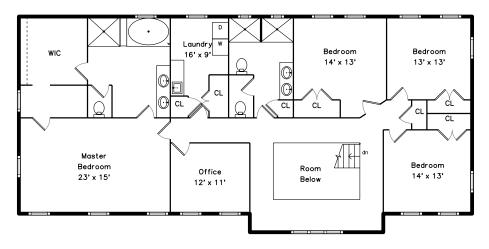

## Upper

Hall

Master Bedroom

Master Bedroom

Master Bedroom

Master Bedroom

Bedroom

Bedroom

Bedroom

Bedroom

Bedroom

Office

Office

Master Bathroom

Master Bathroom

Master Bathroom

Master Bathroom

Bathroom

Laundry

Laundry

CL

CL

Recreation Room

Recreation Room

Recreation Room