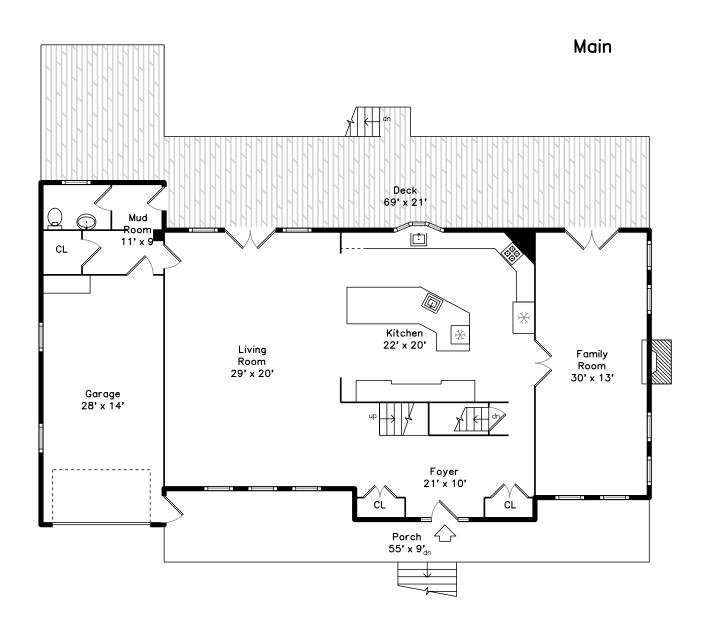

## Upper

Outside

Outside

Outside

Outside

Foyer

Foyer

Foyer

Foyer

Foyer

Living Room

Living Room

Living Room

Living Room

Living Room

Living Room

Living Room

Kitchen

Kitchen

Kitchen

Kitchen

Kitchen

Kitchen

Kitchen

Kitchen

Kitchen

Family Room

Family Room

Family Room

Family Room

Family Room

Family Room

Powder

Mud Room

Mud Room

Deck

Deck

Deck

Deck

Deck

Deck

Deck

Porch

Porch

Porch

Hall

Hall

Hal