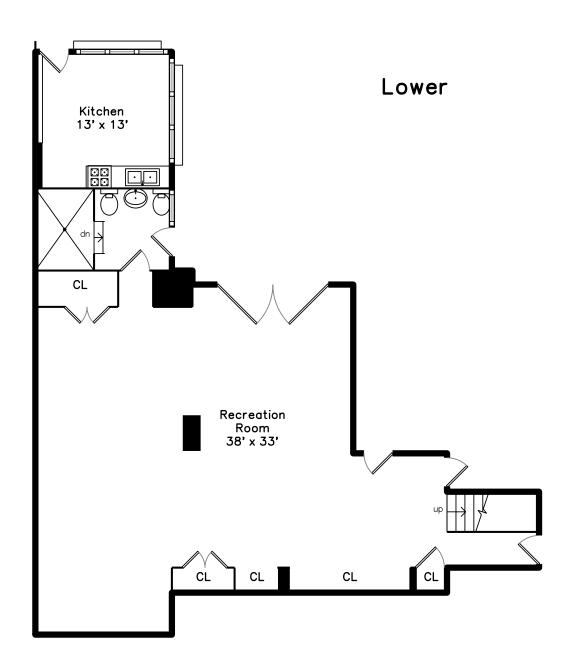

Bathroom

Laundry

Laundry

CL

CL

Recreation Room

Recreation Room

Recreation Room

Kitchen

Kitchen

Storage

Storage