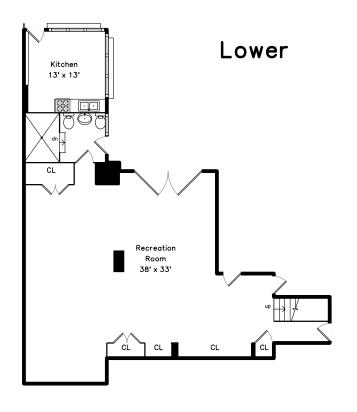

Bathroom

Laundry

Laundry

CL

CL

Recreation Room

Recreation Room

Recreation Room

Kitchen

Kitchen

Storage

Storage