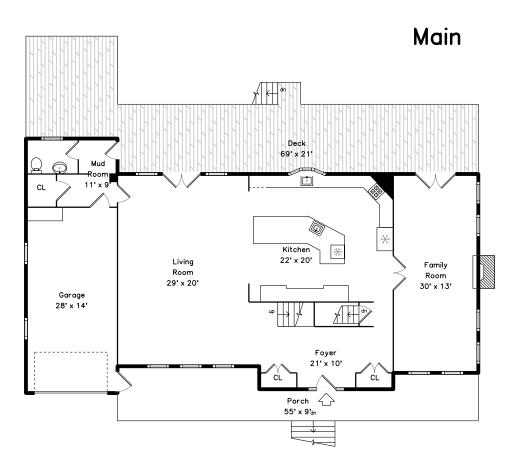

## Upper

Outside

Outside

Outside

Outside

Foyer

Foyer

Foyer

Foyer

Foyer

Living Room

Living Room

Living Room

Living Room

Living Room

Living Room

Living Room

Kitchen

Kitchen

Kitchen

Kitchen

Kitchen

Kitchen

Kitchen

Kitchen

Kitchen

Family Room

Family Room

Family Room

Family Room

Family Room

Family Room

Powder

Mud Room

Mud Room

Deck

Deck

Deck

Deck

Deck

Deck

Deck

Porch

Porch

Porch

Hall

Hall

Hal