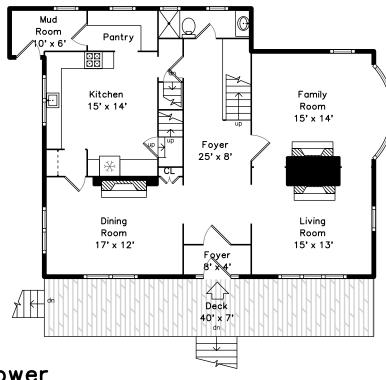

## Upper

# Main

Back

Back

Back

Foyer

Foyer

Foyer

Living Room

Living Room

Living Room

Dining Room

Dining Room

Dining Room

Dining Room

Kitchen

Kitchen

Kitchen

Kitchen

Family Room

Family Room

Family Room

Family Room

Pantry

Pantry

Pantry

Pantry

Bathroom

Bathroom

Deck

Deck

Deck

Deck

Landing