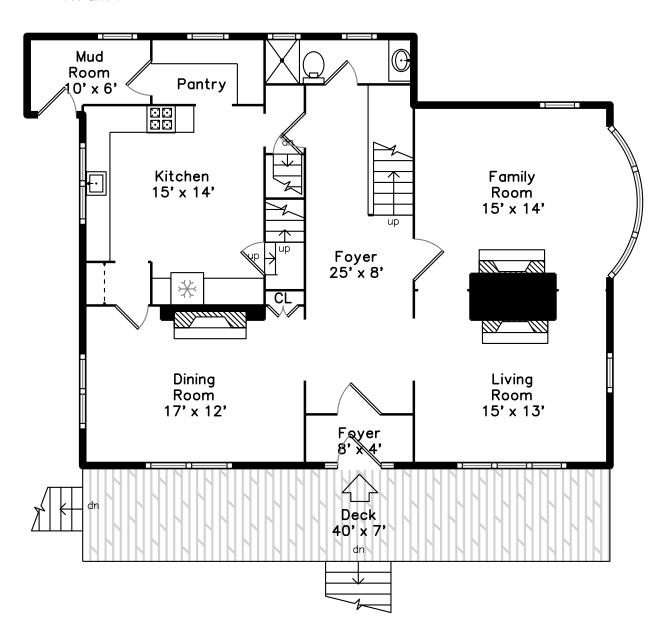

## Main

# Main

# Lower

Outside

Outside

Outside

Outside

Outside

Outside

Back

Back

Back

Back

Foyer

Foyer

Foyer

Living Room

Living Room

Living Room

Dining Room

Dining Room

Dining Room

Dining Room

Kitchen

Kitchen

Kitchen

Kitchen

Family Room

Family Room

Family Room

Family Room

Pantry

Pantry

Pantry

Pantry

Bathroom

Bathroom

Deck

Deck

Deck

Deck

Landing