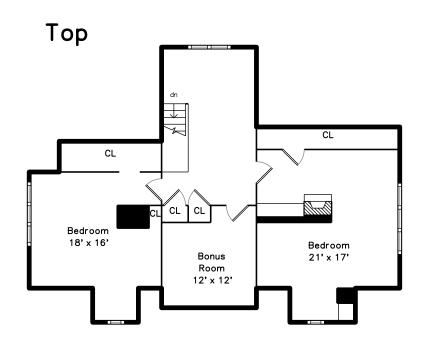

## Main

# Upper

Landing

Landing

Landing

Bedroom

Bedroom

Bedroom

Bedroom

Bedroom

Bedroom

Bedroom

Bedroom

Bedroom

Bedroom

Bedroom

Bedroom

Bedroom

Bedroom

Bedroom

Bedroom

Bedroom

Bonus Room

Bonus Room

Storage

Storage