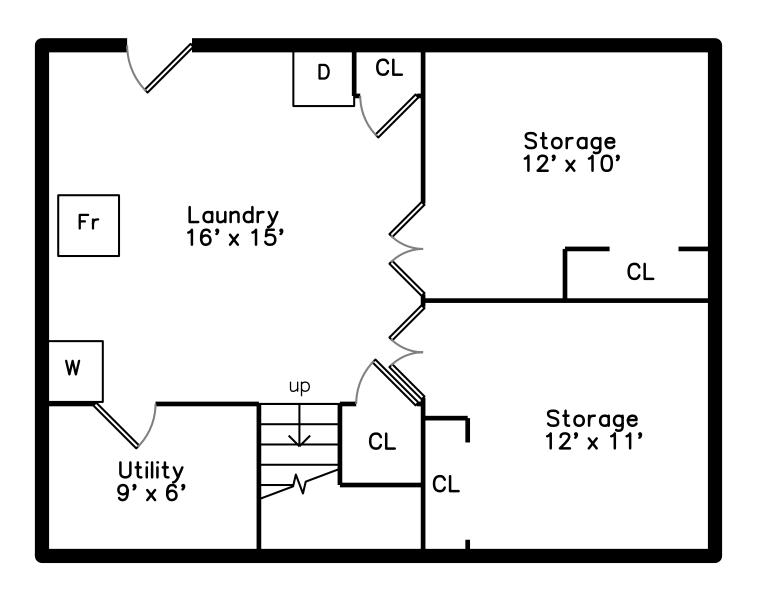

#### Lower



### 192 Hyde Park Avenue Boston, MA 02130

#### PicturePlan by 🐧 vis-home

Measurements may not be 100% accurate. Floor plans are provided for convenience only. Room sizes are not used to calculate area.

# Upper



## Main



## Lower





Outside



Outside



Outside



Foyer



Living Room



Living Room



Living Room



Living Room



Dining Room



Dining Room



Dining Room



Dining Room



Kitchen





Kitchen



Kitchen



Kitchen



Kitchen



Family Room



Family Room



Family Room



Family Room



Powder Room



Bedroom



Bedroom



Bedroom



Bedroom



Bedroom



Bedroom



Bedroom



Bedroom



Master Bedroom



Master Bedroom



Master Bedroom



Master Bedroom



Bathroom



Deck



Deck



Deck



Deck