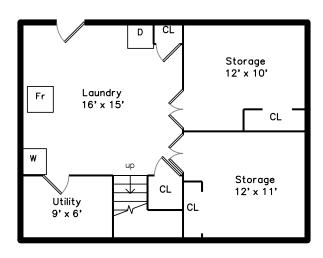

#### Lower



### 192 Hyde Park Avenue Boston, MA 02130

#### PicturePlan by 🐧 vis-home

Measurements may not be 100% accurate. Floor plans are provided for convenience only. Room sizes are not used to calculate area.

# Upper



## Main



## Lower





Outside



Outside



Outside



Foyer



Living Room



Living Room



Living Room



Living Room



Dining Room



Dining Room



Dining Room



Dining Room



Kitchen





Kitchen



Kitchen



Kitchen



Kitchen



Family Room



Family Room



Family Room



Family Room



Powder Room



Bedroom



Bedroom



Bedroom



Bedroom



Bedroom



Bedroom



Bedroom



Bedroom



Master Bedroom



Master Bedroom



Master Bedroom



Master Bedroom



Bathroom



Deck



Deck



Deck



Deck