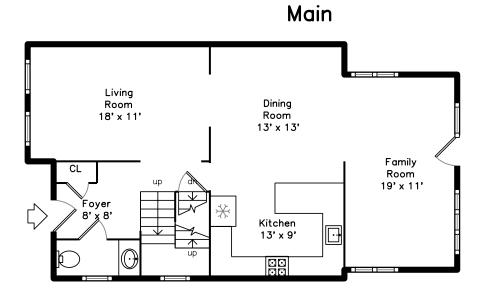

## Main

## Lower

Outside

Outside

Outside

Foyer

Living Room

Living Room

Living Room

Living Room

Dining Room

Dining Room

Dining Room

Dining Room

Kitchen

Kitchen

Kitchen

Kitchen

Kitchen

Family Room

Family Room

Family Room

Family Room

Powder Room

Bedroom