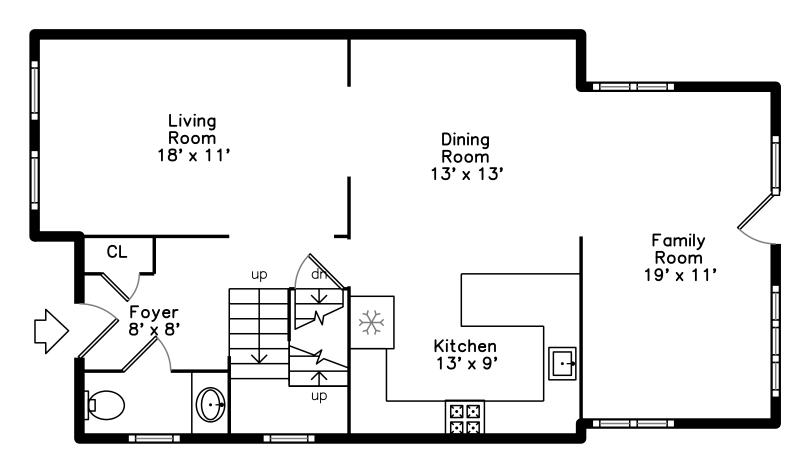

## Main

Living Room

Dining Room

Dining Room

Dining Room

Dining Room

Kitchen

Kitchen

Kitchen

Kitchen

Kitchen

Family Room

Family Room

Family Room

Family Room

Powder Room

Bedroom