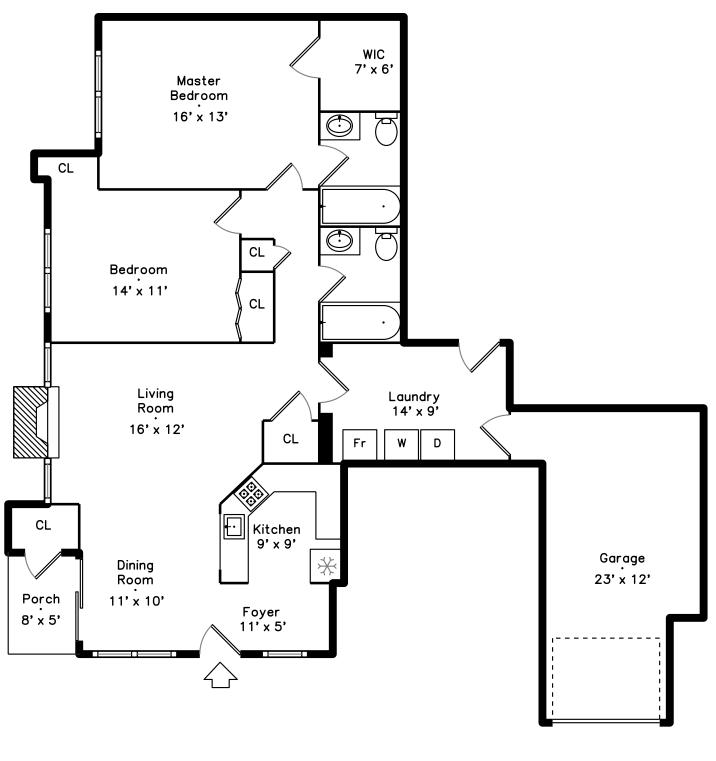

## PicturePlan by 🗂 vis-home

Measurements may not be 100% accurate. Floor plans are provided for convenience only. Room sizes are not used to calculate area.

Building

Building

Building

Building

Building

Building

Building

Building

Building

Building

Building

Building

Building

Foyer

Living Room

Living Room

Living Room

Dining Room

Dining Room

Dining Room

Kitchen

Kitchen

Kitchen

Bedroom

Living Room

Dining Room

Kitchen

Bedroom

Master Bedroom

Master Bathroom

Bathroom

WIC

Master Bedroom

Master Bathroom

Bathroom

Laundry

Master Bedroom

Master Bathroom

Bathroom

Porch