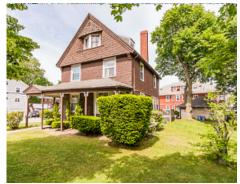

# Bedroom 17' x 15' CL Den 13' x 10' CL



## Upper



### 70 Lexington Street Belmont, MA 02478

### PicturePlan by 🗂 vis-home

Measurements may not be 100% accurate. Floor plans are provided for convenience only. Room sizes are not used to calculate area.

# Top



# Upper







Outside



Outside



Outside



Outside



Outside



Outside



Outside



Outside



Foyer



Foyer



Foyer



Hall



Living Room



Living Room



Dining Room



Dining Room



Dining Room



Kitchen



Kitchen



Kitchen



Kitchen



Breakfast



Breakfast



Den



Den



Deck



Deck



Hall



Hall



Bedroom



Bedroom



Bedroom



Bedroom



Bedroom



Bedroom



Bedroom



Bedroom



Bathroom



Living Room



Living Room



Living Room



Kitchen



Kitchen



Kitchen



Bedroom



Bedroom



Bathroom



Bathroom



Bathroom