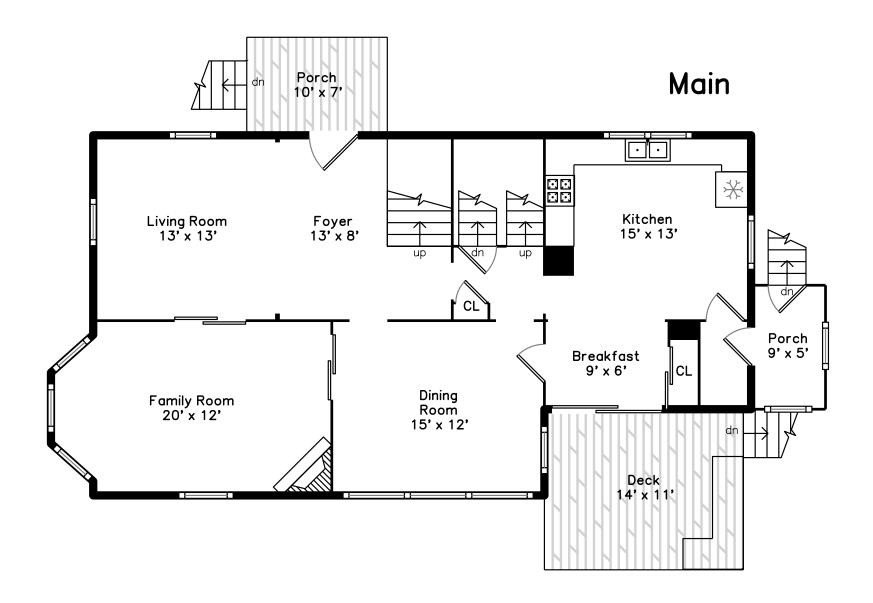

### 70 Lexington Street Belmont, MA 02478

### PicturePlan by 🗂 vis-home

Measurements may not be 100% accurate. Floor plans are provided for convenience only. Room sizes are not used to calculate area.