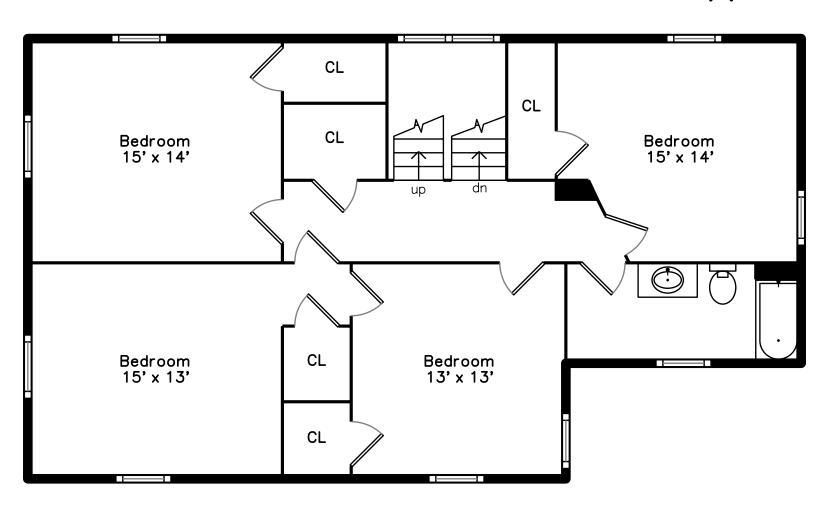

Bedroom

Bedroom

Bedroom

Bedroom

Bedroom

Bedroom

Bathroom

Living Room

Living Room

Living Room

Kitchen

Kitchen

Kitchen

Bedroom

Bedroom

Bathroom

Bathroom

Bathroom