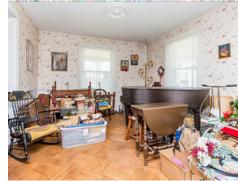

# Bedroom 17' x 15' CL Den 13' x 10' CL



## Upper



### 70 Lexington Street Belmont, MA 02478

### PicturePlan by 🗂 vis-home

Measurements may not be 100% accurate. Floor plans are provided for convenience only. Room sizes are not used to calculate area.

# Top



# Upper







Outside



Outside



Outside



Outside



Outside



Outside



Outside



Outside



Foyer



Foyer



Foyer



Hall



Living Room



Living Room



Dining Room



Dining Room



Dining Room



Kitchen



Kitchen



Kitchen



Kitchen



Breakfast



Breakfast



Den



Den



Deck



Deck



Hall



Hall



Bedroom



Bedroom



Bedroom



Bedroom



Bedroom



Bedroom



Bedroom



Bedroom



Bathroom



Living Room



Living Room



Living Room



Kitchen



Kitchen



Kitchen



Bedroom



Bedroom



Bathroom



Bathroom



Bathroom