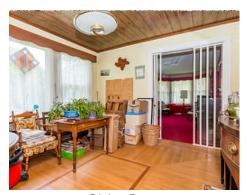

# Bedroom 17' x 15' CL Den 13' x 10' CL



## Upper



### 70 Lexington Street Belmont, MA 02478

### PicturePlan by 🗂 vis-home

Measurements may not be 100% accurate. Floor plans are provided for convenience only. Room sizes are not used to calculate area.

# Top



# Upper







Outside



Outside



Outside



Outside



Outside



Outside



Outside



Outside



Foyer



Foyer



Foyer



Hall



Living Room



Living Room



Dining Room



Dining Room



Dining Room



Kitchen



Kitchen



Kitchen



Kitchen



Breakfast



Breakfast



Den



Den



Deck



Deck



Hall



Hall



Bedroom



Bedroom



Bedroom



Bedroom



Bedroom



Bedroom



Bedroom



Bedroom



Bathroom



Living Room



Living Room



Living Room



Kitchen



Kitchen



Kitchen



Bedroom



Bedroom



Bathroom



Bathroom



Bathroom