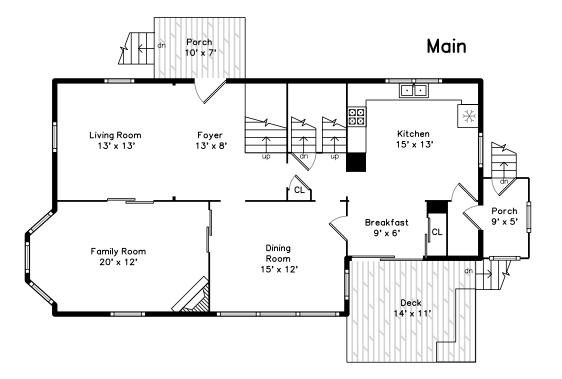

### 70 Lexington Street Belmont, MA 02478

### PicturePlan by 🗂 vis-home

Measurements may not be 100% accurate. Floor plans are provided for convenience only. Room sizes are not used to calculate area.

# Top

# Upper

Outside

Outside

Outside

Outside

Outside

Outside

Outside

Outside

Foyer

Foyer

Foyer

Hall

Living Room

Living Room

Dining Room

Dining Room

Dining Room

Kitchen

Kitchen

Kitchen

Kitchen

Breakfast

Breakfast

Den

Den

Deck

Deck

Hall

Hall

Bedroom

Bedroom

Bedroom

Bedroom

Bedroom

Bedroom

Bedroom

Bedroom

Bathroom

Living Room