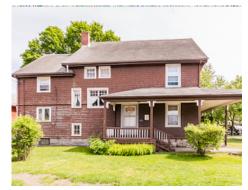

# Bedroom 17' x 15' CL Den 13' x 10' CL



## Upper



### 70 Lexington Street Belmont, MA 02478

### PicturePlan by 🗂 vis-home

Measurements may not be 100% accurate. Floor plans are provided for convenience only. Room sizes are not used to calculate area.

# Top



# Upper







Outside



Outside



Outside



Outside



Outside



Outside



Outside



Outside



Foyer



Foyer



Foyer



Hall



Living Room



Living Room



Dining Room



Dining Room



Dining Room



Kitchen



Kitchen



Kitchen



Kitchen



Breakfast



Breakfast



Den



Den



Deck



Deck



Hall



Hall



Bedroom



Bedroom



Bedroom



Bedroom



Bedroom



Bedroom



Bedroom



Bedroom



Bathroom



Living Room



Living Room



Living Room



Kitchen



Kitchen



Kitchen



Bedroom



Bedroom



Bathroom



Bathroom



Bathroom