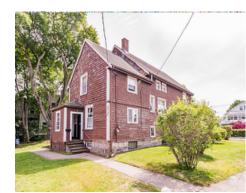

# Bedroom 17' x 15' CL Den 13' x 10' CL



## Upper



### 70 Lexington Street Belmont, MA 02478

### PicturePlan by 🗂 vis-home

Measurements may not be 100% accurate. Floor plans are provided for convenience only. Room sizes are not used to calculate area.

# Top



# Upper







Outside



Outside



Outside



Outside



Outside



Outside



Outside



Outside



Foyer



Foyer



Foyer



Hall



Living Room



Living Room



Dining Room



Dining Room



Dining Room



Kitchen



Kitchen



Kitchen



Kitchen



Breakfast



Breakfast



Den



Den



Deck



Deck



Hall



Hall



Bedroom



Bedroom



Bedroom



Bedroom



Bedroom



Bedroom



Bedroom



Bedroom



Bathroom



Living Room



Living Room



Living Room



Kitchen



Kitchen



Kitchen



Bedroom



Bedroom



Bathroom



Bathroom



Bathroom