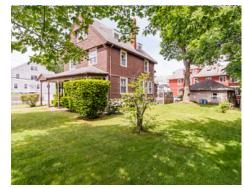

# Bedroom 17' x 15' CL Den 13' x 10' CL



## Upper



### 70 Lexington Street Belmont, MA 02478

### PicturePlan by 🗂 vis-home

Measurements may not be 100% accurate. Floor plans are provided for convenience only. Room sizes are not used to calculate area.

# Top



# Upper







Outside



Outside



Outside



Outside



Outside



Outside



Outside



Outside



Foyer



Foyer



Foyer



Hall



Living Room



Living Room



Dining Room



Dining Room



Dining Room



Kitchen



Kitchen



Kitchen



Kitchen



Breakfast



Breakfast



Den



Den



Deck



Deck



Hall



Hall



Bedroom



Bedroom



Bedroom



Bedroom



Bedroom



Bedroom



Bedroom



Bedroom



Bathroom



Living Room



Living Room



Living Room



Kitchen



Kitchen



Kitchen



Bedroom



Bedroom



Bathroom



Bathroom



Bathroom