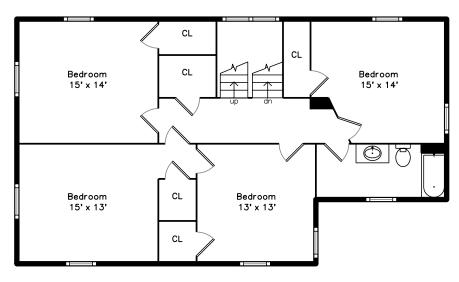

## Upper

Bedroom

Bedroom

Bedroom

Bedroom

Bedroom

Bedroom

Bathroom

Living Room

Living Room

Living Room

Kitchen

Kitchen

Kitchen

Bedroom

Bedroom

Bathroom

Bathroom

Bathroom