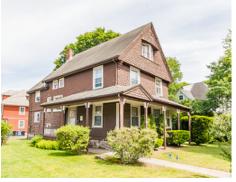

# Bedroom 17' x 15' CL Den 13' x 10' CL



## Upper



### 70 Lexington Street Belmont, MA 02478

### PicturePlan by 🗂 vis-home

Measurements may not be 100% accurate. Floor plans are provided for convenience only. Room sizes are not used to calculate area.

# Top



# Upper







Outside



Outside



Outside



Outside



Outside



Outside



Outside



Outside



Foyer



Foyer



Foyer



Hall



Living Room



Living Room



Dining Room



Dining Room



Dining Room



Kitchen



Kitchen



Kitchen



Kitchen



Breakfast



Breakfast



Den



Den



Deck



Deck



Hall



Hall



Bedroom



Bedroom



Bedroom



Bedroom



Bedroom



Bedroom



Bedroom



Bedroom



Bathroom



Living Room



Living Room



Living Room



Kitchen



Kitchen



Kitchen



Bedroom



Bedroom



Bathroom



Bathroom



Bathroom