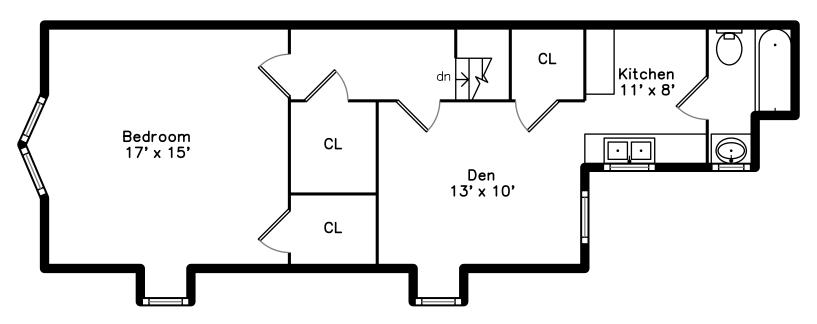

# Bedroom 17' x 15' CL Den 13' x 10' CL



## Upper



### 70 Lexington Street Belmont, MA 02478

### PicturePlan by 🗂 vis-home

Measurements may not be 100% accurate. Floor plans are provided for convenience only. Room sizes are not used to calculate area.

# Top



# Upper







Outside



Outside



Outside



Outside



Outside



Outside



Outside



Outside



Foyer



Foyer



Foyer



Hall



Living Room



Living Room



Dining Room



Dining Room



Dining Room



Kitchen



Kitchen



Kitchen



Kitchen



Breakfast



Breakfast



Den



Den



Deck



Deck



Hall



Hall



Bedroom



Bedroom



Bedroom



Bedroom



Bedroom



Bedroom



Bedroom



Bedroom



Bathroom



Living Room



Living Room



Living Room



Kitchen



Kitchen



Kitchen



Bedroom



Bedroom



Bathroom



Bathroom



Bathroom