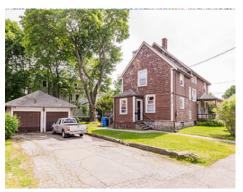

# Bedroom 17' x 15' CL Den 13' x 10' CL



## Upper



### 70 Lexington Street Belmont, MA 02478

### PicturePlan by 🗂 vis-home

Measurements may not be 100% accurate. Floor plans are provided for convenience only. Room sizes are not used to calculate area.

# Top



# Upper







Outside



Outside



Outside



Outside



Outside



Outside



Outside



Outside



Foyer



Foyer



Foyer



Hall



Living Room



Living Room



Dining Room



Dining Room



Dining Room



Kitchen



Kitchen



Kitchen



Kitchen



Breakfast



Breakfast



Den



Den



Deck



Deck



Hall



Hall



Bedroom



Bedroom



Bedroom



Bedroom



Bedroom



Bedroom



Bedroom



Bedroom



Bathroom



Living Room



Living Room



Living Room



Kitchen



Kitchen



Kitchen



Bedroom



Bedroom



Bathroom



Bathroom



Bathroom