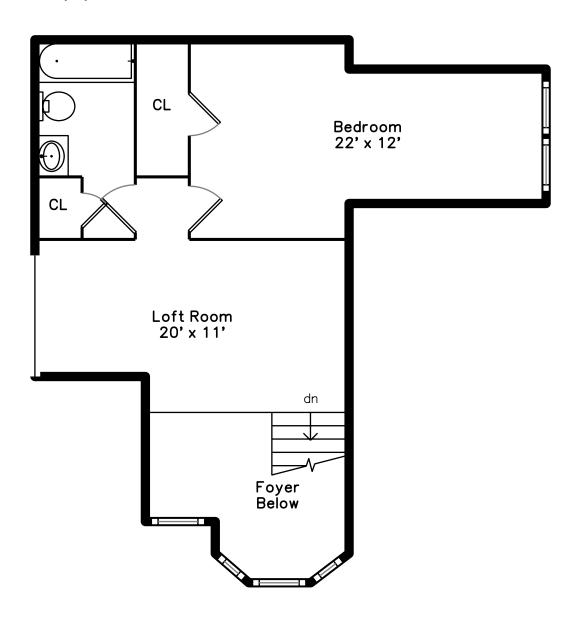

# Lower

Outside

Outside

Outside

Outside

Outside

Foyer

Living Room

Bedroom

Loft Room

Loft Room

Loft Room

Loft Room

Loft Room

Loft Room

Loft Room

Bathroom

Family Room

Family Room

Family Room

Family Room

Family Room

Family Room

Family Room