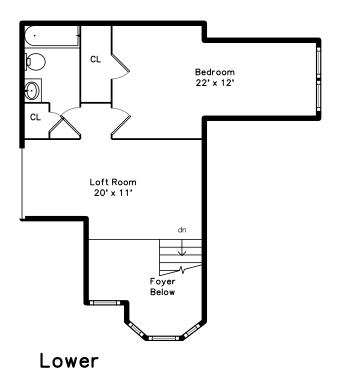

# Lower

Outside

Outside

Outside

Outside

Outside

Foyer

Living Room

Bedroom

Loft Room

Loft Room

Loft Room

Loft Room

Loft Room

Loft Room

Loft Room

Bathroom

Family Room

Family Room

Family Room

Family Room

Family Room

Family Room

Family Room