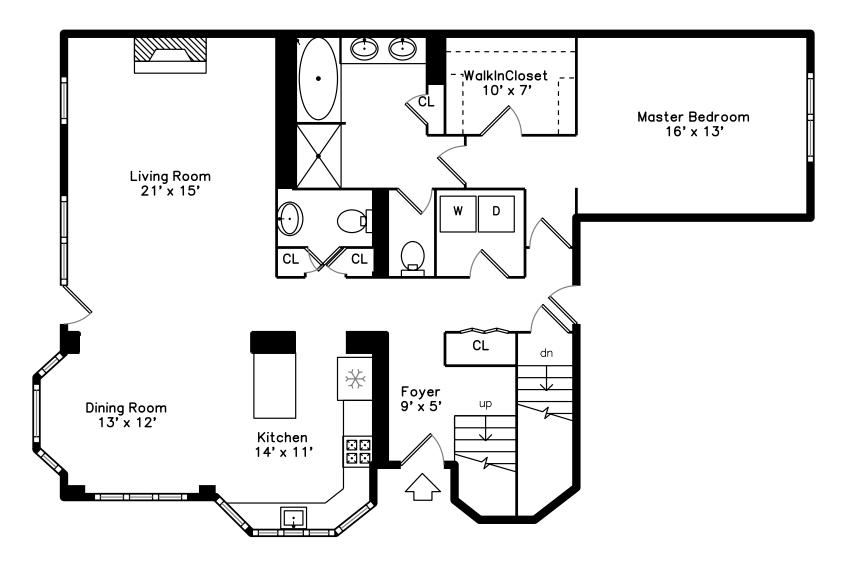

# Main

Living Room

Living Room

Living Room

Living Room

Living Room

Dining Room

Dining Room

Dining Room

Dining Room

Dining Room

Kitchen

Kitchen

Kitchen

Kitchen

Kitchen

Kitchen

Kitchen

Kitchen

Master Bedroom

Master Bedroom

Master Bathroom

Master Bathroom

Master Bathroom

Deck

Deck

Deck

Laundry

Bathroom

WalkInCloset

Bedroom

Bedroom

Bedroom