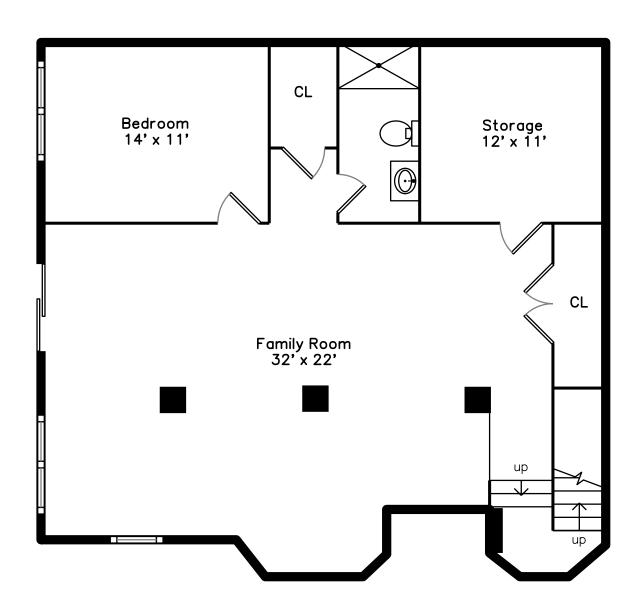

# Bedroom 14' x 11' Family Room 32' x 22'

### PicturePlan by 🗂 vis-home

Measurements may not be 100% accurate. Floor plans are provided for convenience only. Room sizes are not used to calculate area.