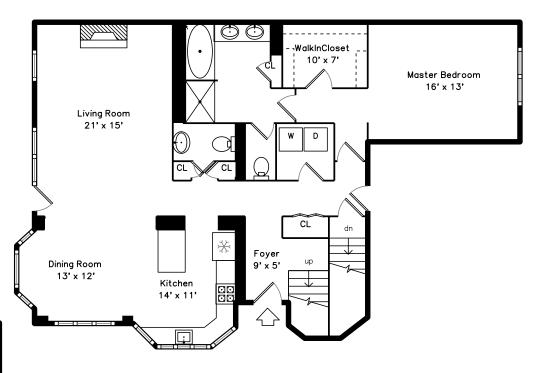

# Main

Living Room

Living Room

Living Room

Living Room

Living Room

Dining Room

Dining Room

Dining Room

Dining Room

Dining Room

Kitchen

Kitchen

Kitchen

Kitchen

Kitchen

Kitchen

Kitchen

Kitchen

Master Bedroom

Master Bedroom

Master Bathroom

Master Bathroom

Master Bathroom

Deck

Deck

Deck

Laundry

Bathroom

WalkInCloset

Bedroom

Bedroom

Bedroom