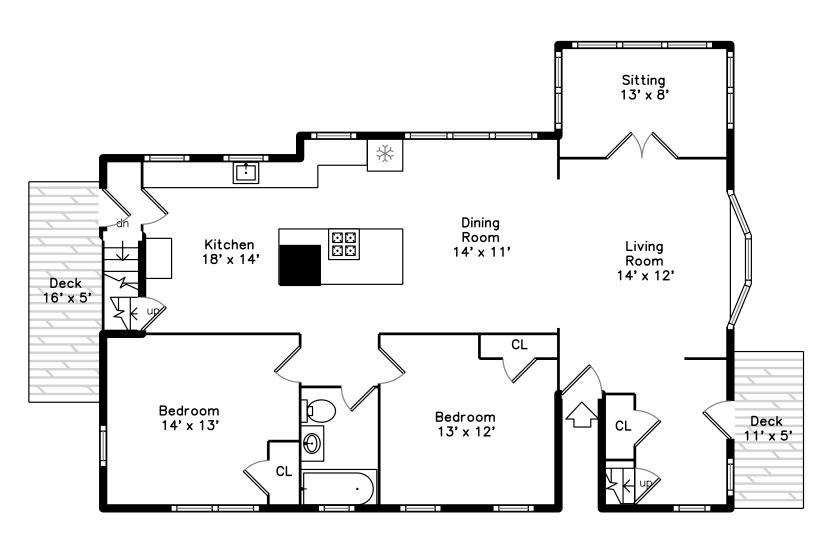

## Main

## Main

Outside

Outside

Outside

Backyard

Backyard

Backyard

Backyard

Living Room

Living Room

Living Room

Living Room

Sitting

Sitting

Sitting

Dining Room

Dining Room

Dining Room

Dining Room

Kitchen

Kitchen

Kitchen

Kitchen

Kitchen

Kitchen

Kitchen

Kitchen

Hall

Hall

Bedroom

Bedroom

Bedroom

Bedroom

Bedroom

Bedroom

Bedroom

Bedroom

Bathroom

Deck

Deck