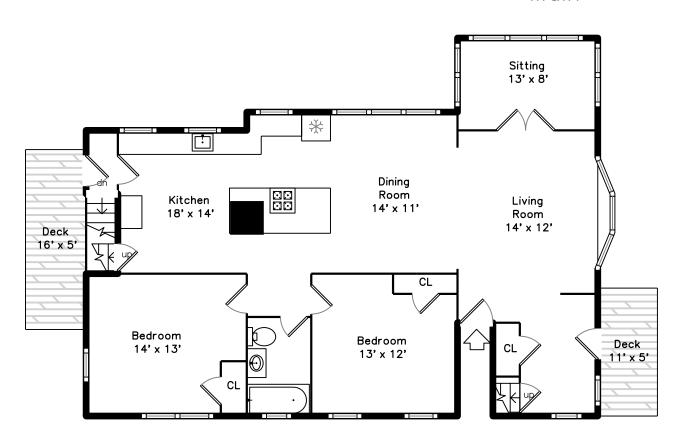

## Main

## Main

Outside

Outside

Outside

Backyard

Backyard

Backyard

Backyard

Living Room

Living Room

Living Room

Living Room

Sitting

Sitting

Sitting

Dining Room

Dining Room

Dining Room

Dining Room

Kitchen

Kitchen

Kitchen

Kitchen

Kitchen

Kitchen

Kitchen

Kitchen

Hall

Hall

Bedroom

Bedroom

Bedroom

Bedroom

Bedroom

Bedroom

Bedroom

Bedroom

Bathroom

Deck

Deck