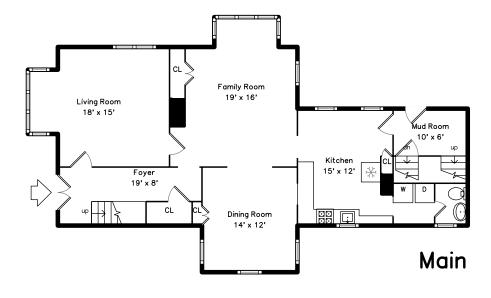

Back

Back

Back

Outside

Outside

Foyer

Foyer

Living Room

Living Room

Living Room

Living Room

Dining Room

Dining Room

Dining Room

Kitchen

Kitchen

Kitchen

Kitchen

Family Room

Family Room

Family Room

Family Room

Mud Room

Mud Room

Bathroom

Laundry

 ${\sf Bedroom}$ 

Bedroom

Bedroom

Bedroom

Bedroom

Bedroom