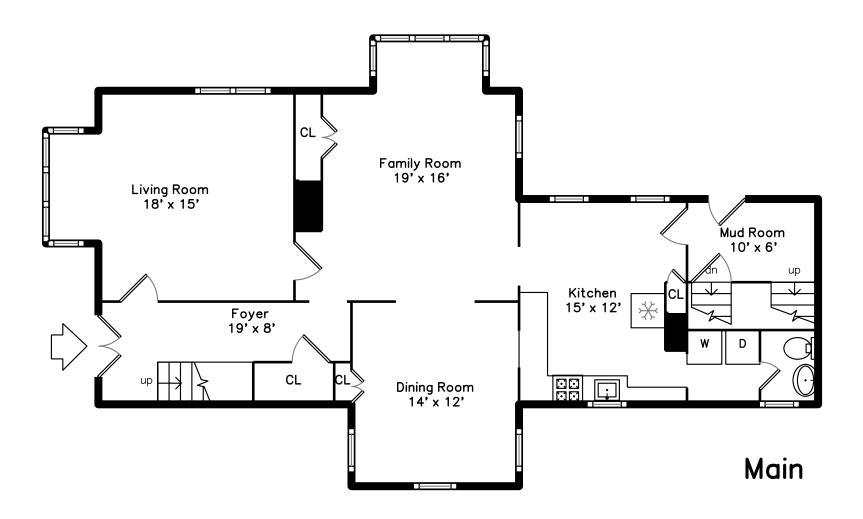

Back

Back

Back

Outside

Outside

Foyer

Foyer

Living Room

Living Room

Living Room

Living Room

Dining Room

Dining Room

Dining Room

Kitchen

Kitchen

Kitchen

Kitchen

Family Room

Family Room

Family Room

Family Room

Mud Room

Mud Room