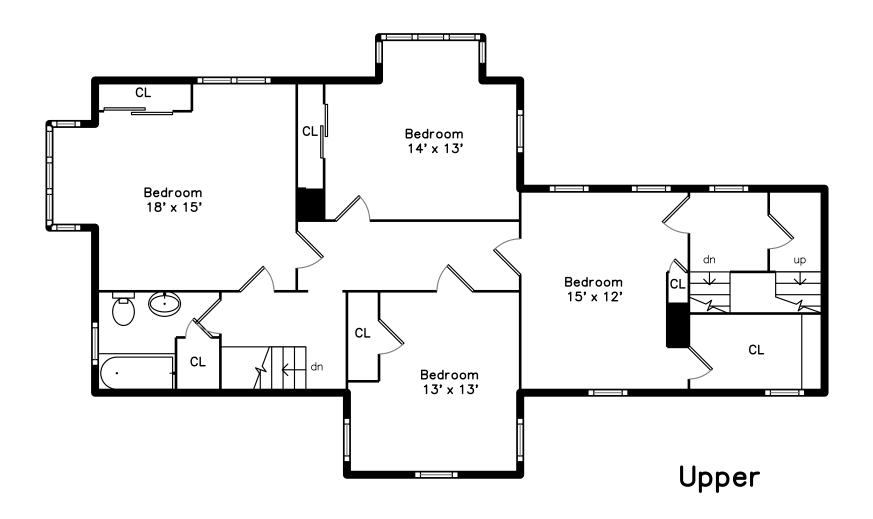

Bedroom 13' x 13' Bedroom 15' x 12'

CL

Upper

Bathroom

Laundry

 ${\sf Bedroom}$ 

Bedroom

Bedroom

Bedroom

Bedroom

Bedroom

Bedroom

Bedroom

 ${\sf Bedroom}$ 

Bedroom

Bedroom

Bedroom

Bedroom

Bedroom

Bedroom

Bedroom

Bedroom

Bathroom

Closet

Hall

Hall

Hall

Hall

Hall

Landing

Hall