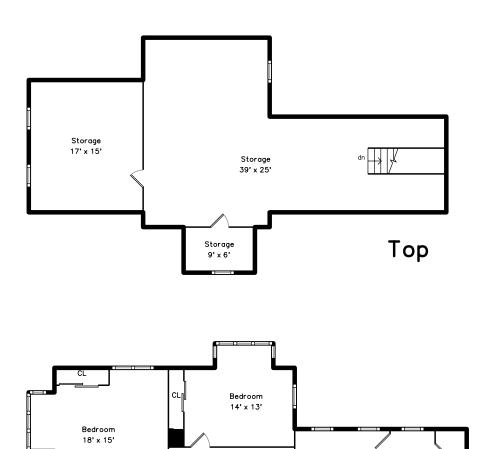

Bedroom 13' x 13' Bedroom 15' x 12'

CL

Upper

Bathroom

Laundry

 ${\sf Bedroom}$ 

Bedroom

Bedroom

Bedroom

Bedroom

Bedroom

Bedroom

Bedroom

 ${\sf Bedroom}$ 

Bedroom

Bedroom

Bedroom

Bedroom

Bedroom

Bedroom

Bedroom

Bedroom

Bathroom

Closet

Hall

Hall

Hall

Hall

Hall

Landing

Hall