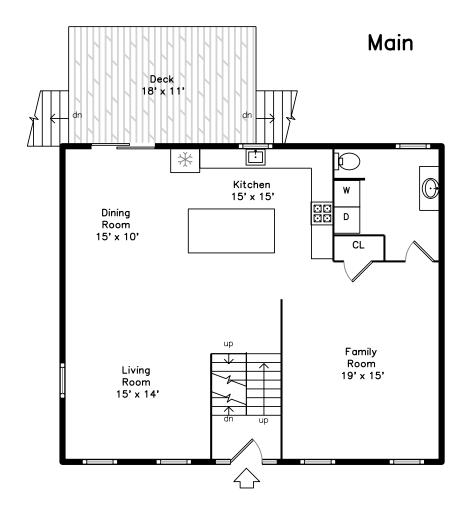

Hall

Living Room

Living Room

Living Room

Living Room

Living Room

Living Room

Living Room

Dining Room

Dining Room

Dining Room

Dining Room

Kitchen

Kitchen

Kitchen

Kitchen

Kitchen

Kitchen

Kitchen

Kitchen

Kitchen

Kitchen

Kitchen

Kitchen

Family Room

Family Room

Family Room

Bathroom

Bathroom

Deck

Deck

Deck