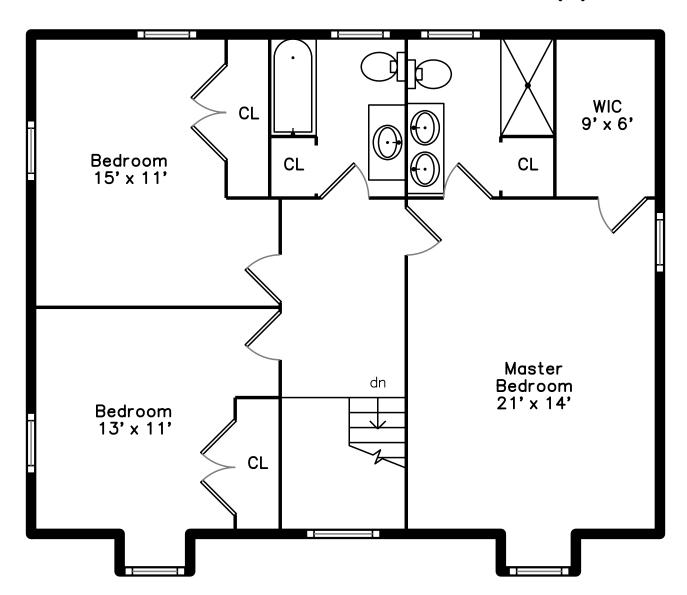

# Upper

Deck

Hall

Bedroom

Bedroom

Bedroom

Bedroom

Master Bedroom

Master Bedroom

Bathroom

Master Bathroom

Master Bathroom

Master Bathroom

WalkInCloset

Family Room

Family Room

Family Room