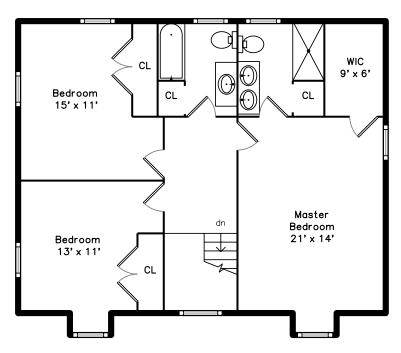

## Upper

Deck

Hall

Bedroom

Bedroom

Bedroom

Bedroom

Master Bedroom

Master Bedroom

Bathroom

Master Bathroom

Master Bathroom

Master Bathroom

WalkInCloset

Family Room

Family Room

Family Room