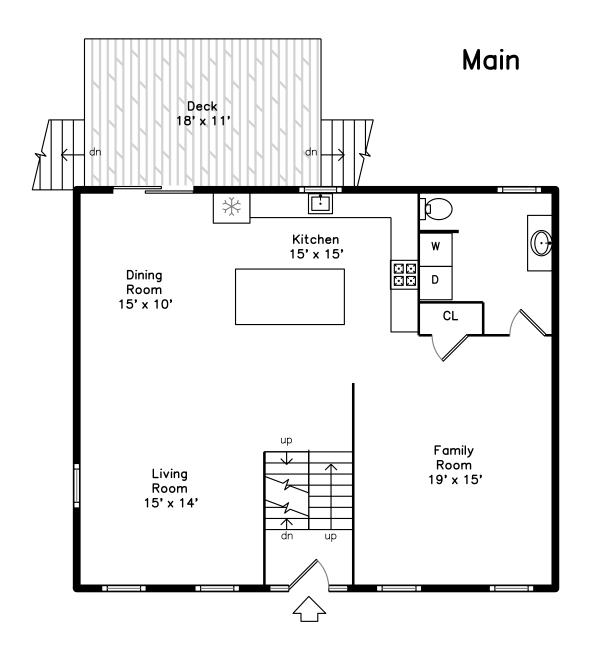

## Upper

#### 20 Theresa Avenue Medford, MA 02155

#### PicturePlan by 🗂 vis-home

Measurements may not be 100% accurate.
Floor plans are provided for convenience only.
Room sizes are not used to calculate area.

Hall

Living Room

Living Room

Living Room

Living Room

Living Room

Living Room

Living Room

Dining Room

Dining Room

Dining Room

Dining Room

Kitchen

Kitchen

Kitchen

Kitchen

Kitchen

Kitchen

Kitchen

Kitchen

Kitchen

Kitchen

Kitchen

Kitchen

Family Room

Family Room

Family Room

Bathroom

Bathroom

Deck

Deck

Deck

Deck

Hall

Bedroom

Bedroom

Bedroom

Bedroom

Master Bedroom

Master Bedroom