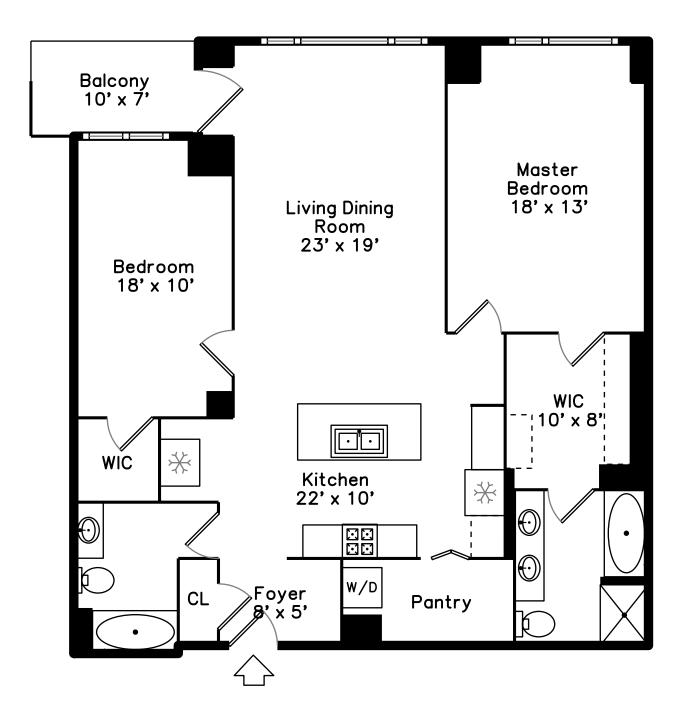

## 10 Nouvelle Way S507 Natick, MA 01760

## PicturePlan by 👩 vis-home

Measurements may not be 100% accurate. Floor plans are provided for convenience only. Room sizes are not used to calculate area.

Building

Building

Living Dining Room

Living Dining Room

Living Dining Room

Kitchen

Kitchen

Kitchen

Kitchen

Master Bedroom

Living Dining Room

Living Dining Room

Kitchen

Kitchen

Master Bedroom

Master Bedroom

Bedroom

Master Bathroom

Master Bathroom

Bathroom

Master Bedroom

Master Bathroom

Master Bathroom

Master Bathroom

Bathroom

Bedroom

Master Bathroom

Master Bathroom

Bathroom

Bathroom

Bathroom

WalkInCloset

Foyer

Balcony

WalkInCloset

Balcony