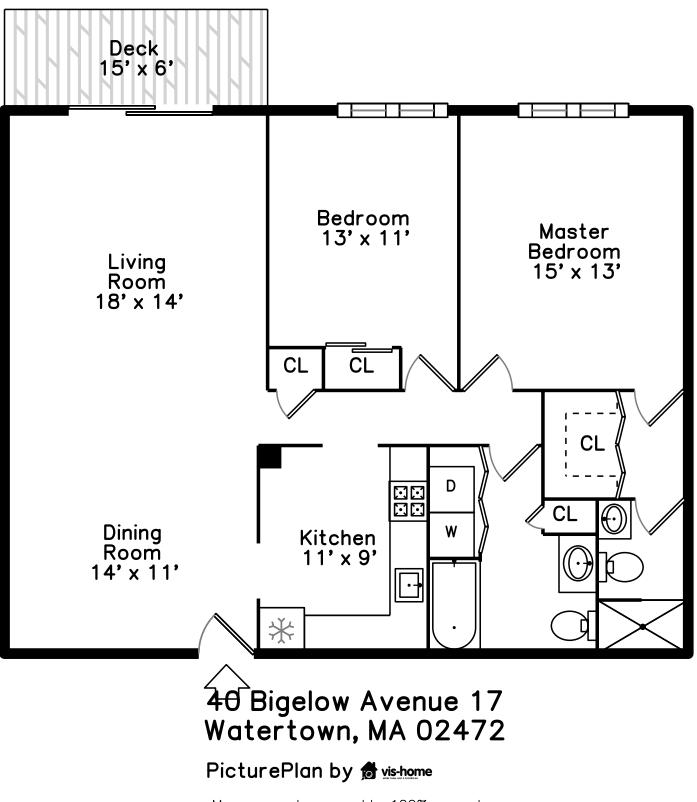

Measurements may not be 100% accurate. Floor plans are provided for convenience only. Room sizes are not used to calculate area.

Building

Building

Building

Building

Building

Building

Building

Living Room

Living Room

Outside

Living Room

Living Room

Living Room

Living Room

Dining Room

Living Room

Dining Room

Living Room

Dining Room

Dining Room

Dining Room

Dining Room

Dining Room

Kitchen

Dining Room

Kitchen

Kitchen

Kitchen

Master Bedroom

Kitchen

Kitchen

Kitchen

Kitchen

Kitchen

Master Bedroom

Master Bedroom

Bedroom

Bedroom

Master Bathroom

Bathroom

Master Bedroom

Bedroom

Bedroom

Master Bathroom

Bathroom

Master Bedroom

Bedroom

Master Bathroom

Bathroom

Bathroom

Hall

Closet

Deck

Closet

Deck

Deck

Deck

Deck

Deck