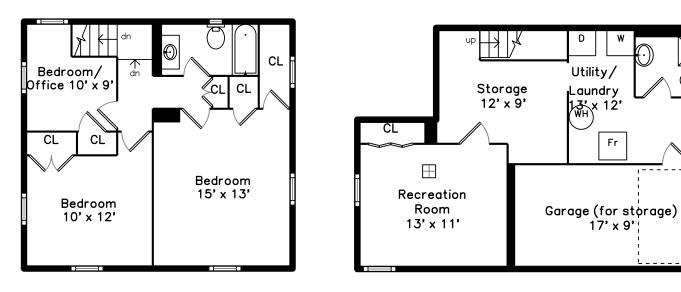

Sunroom

Deck

Sunroom

Deck

Deck

Bedroom

Bedroom

Bedroom

Bedroom

Bedroom

Bedroom

Bedroom

Bedroom

Office

Bathroom

Recreation Room