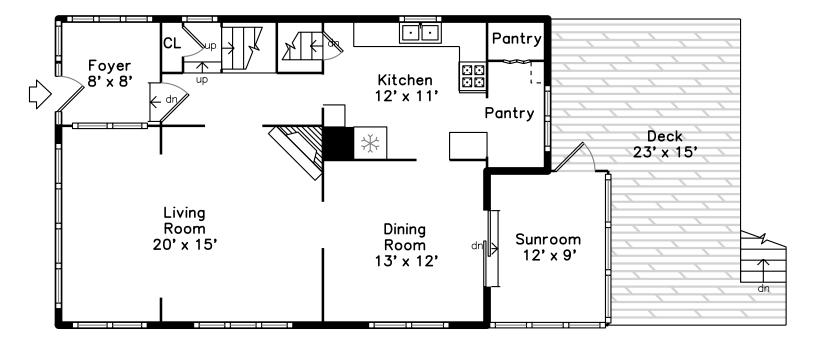

Back

Foyer

Living Room

Outside

Back

Back

Foyer

Living Room

Living Room

Living Room

Dining Room

Kitchen

Pantry

Living Room

Dining Room

Dining Room

Living Room

Dining Room

Kitchen

Kitchen

Sunroom

Pantry

Sunroom

Deck

Sunroom

Deck

Sunroom

Deck

Deck

Bedroom

Bedroom

Bedroom