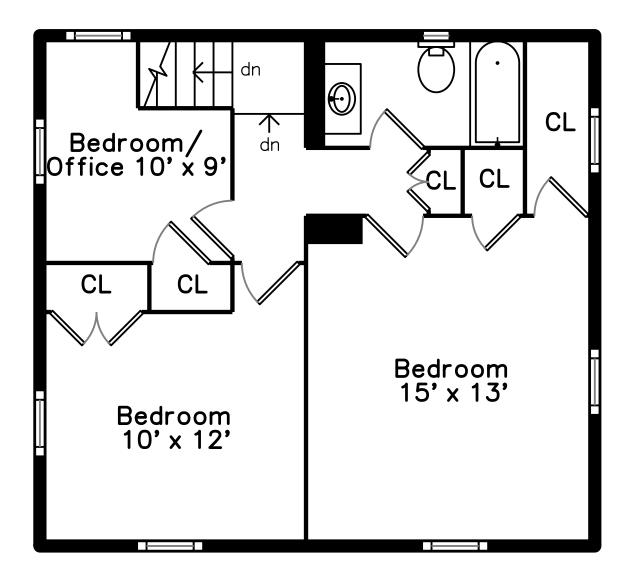

Sunroom

Deck

Sunroom

Deck

Deck

Bedroom

Bedroom

Bedroom

Bedroom

Bedroom

Bedroom

Bedroom

Bedroom

Office

Bathroom

Recreation Room