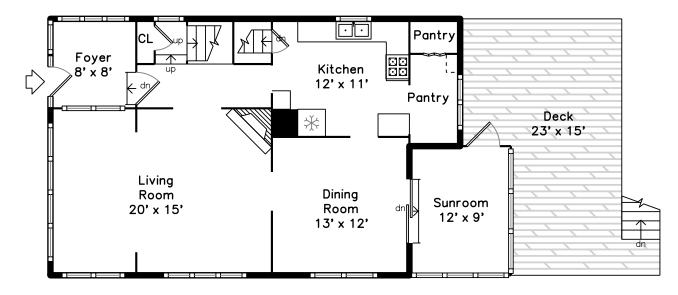

Back

Foyer

Living Room

Outside

Back

Back

Foyer

Living Room

Living Room

Living Room

Dining Room

Kitchen

Pantry

Living Room

Dining Room

Dining Room

Living Room

Dining Room

Kitchen

Kitchen

Sunroom

Pantry

Sunroom

Deck

Sunroom

Deck

Sunroom

Deck

Deck

Bedroom

Bedroom

Bedroom