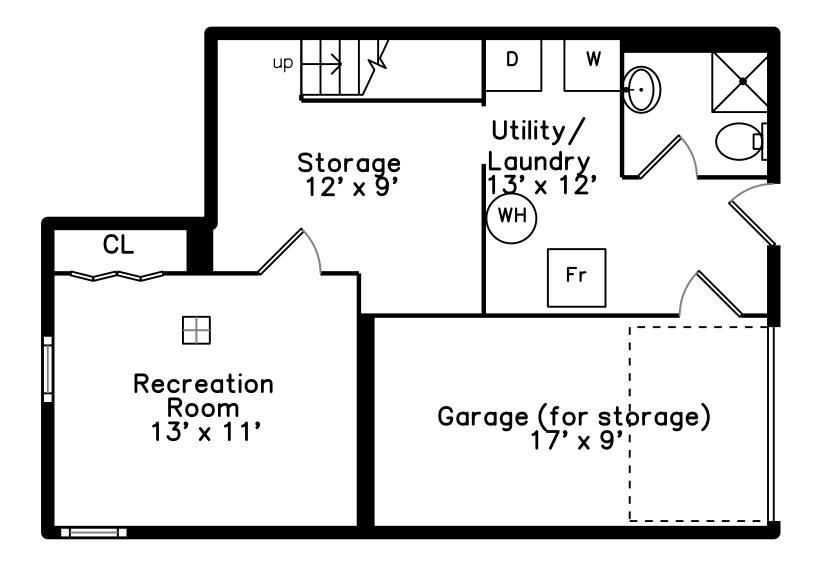

# Lower

Outside

Back

Back

Foyer

Foyer

Outside

Back

Bedroom

Bedroom

Bedroom

Bedroom

Bedroom

Office

Bathroom

Recreation Room

Aerial

Aerial

Office

Recreation Room

Aerial

Aerial

Office

**Recreation Room** 