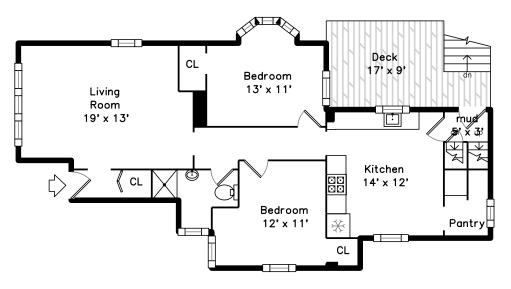

Kitchen

Kitchen

Kitchen

Bedroom

Living Room

Kitchen

Bedroom

Bedroom

Bedroom

Bedroom

Bathroom

Bedroom

Pantry

Deck

Living Dining Room

Living Dining Room

Living Dining Room

Bedroom

Bathroom

Deck

Living Dining Room

Living Dining Room

Living Dining Room

Living Dining Room

Kitchen

Living Dining Room

Kitchen

Living Dining Room

Kitchen

Bedroom

Bedroom

Bedroom

Bedroom

Bedroom

Office

Bedroom

Bathroom

Entry

Kitchen

Entry