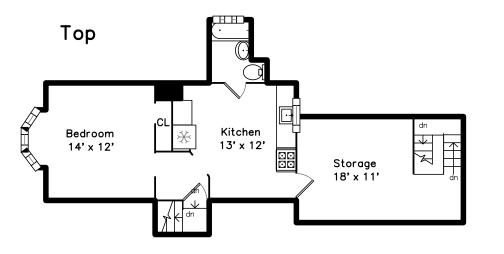

Kitchen

Kitchen

Kitchen

Bedroom

Bedroom

Bedroom

Storage

Storage

Bathroom

Bedroom

Storage

Bathroom

Storage

Storage

Laundry

Laundry