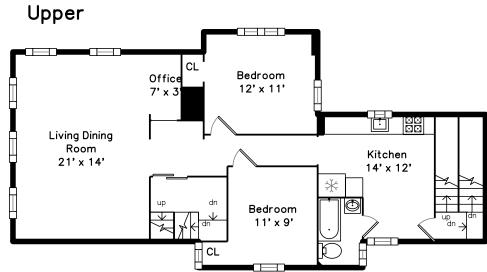

Bedroom

Bedroom

Bathroom

Bedroom

Pantry

Deck

Living Dining Room

Living Dining Room

Living Dining Room

Bedroom

Bathroom

Deck

Living Dining Room

Living Dining Room

Living Dining Room

Living Dining Room

Kitchen

Living Dining Room

Kitchen

Living Dining Room

Kitchen

Bedroom

Bedroom

Bedroom

Bedroom

Bedroom

Office

Bedroom

Bathroom

Entry

Kitchen

Entry