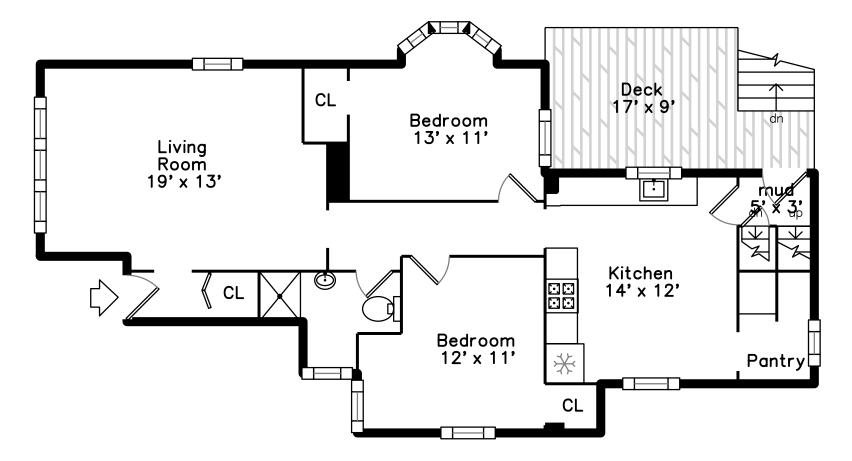

Outside

Outside

Outside

Living Room

Outside

Living Room

Living Room

Living Room

Kitchen

Kitchen

Kitchen

Bedroom

Living Room

Kitchen

Bedroom

Bedroom

Bedroom

Bedroom

Bathroom

Bedroom

Pantry

Deck

Living Dining Room

Living Dining Room

Living Dining Room

Bedroom

Bathroom

Deck

Living Dining Room

Living Dining Room

Living Dining Room

Living Dining Room

Kitchen

Living Dining Room

Kitchen

Living Dining Room

Kitchen

Bedroom

Bedroom

Bedroom

Kitchen

Kitchen

Kitchen

Bedroom

Bedroom

Bedroom

Storage

Storage

Bathroom

Bedroom

Storage

Bathroom

Storage

Storage

Laundry

Laundry