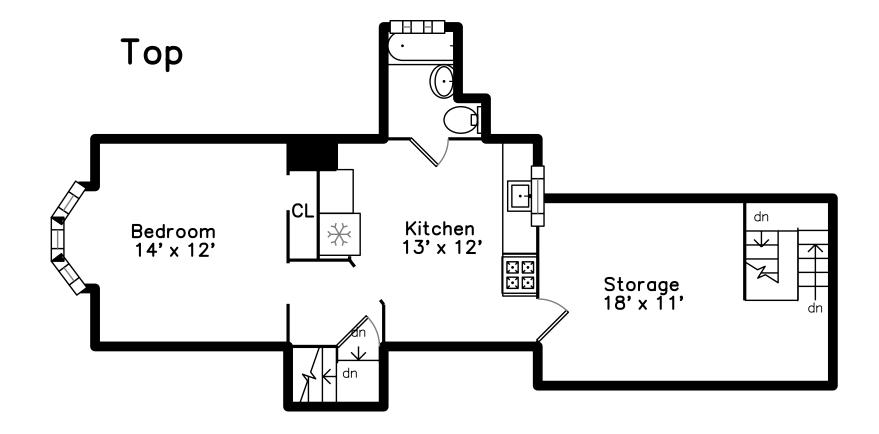

Kitchen

Kitchen

Kitchen

Bedroom

Bedroom

Bedroom

Storage

Storage

Bathroom

Bedroom

Storage

Bathroom

Storage

Storage

Laundry

Laundry