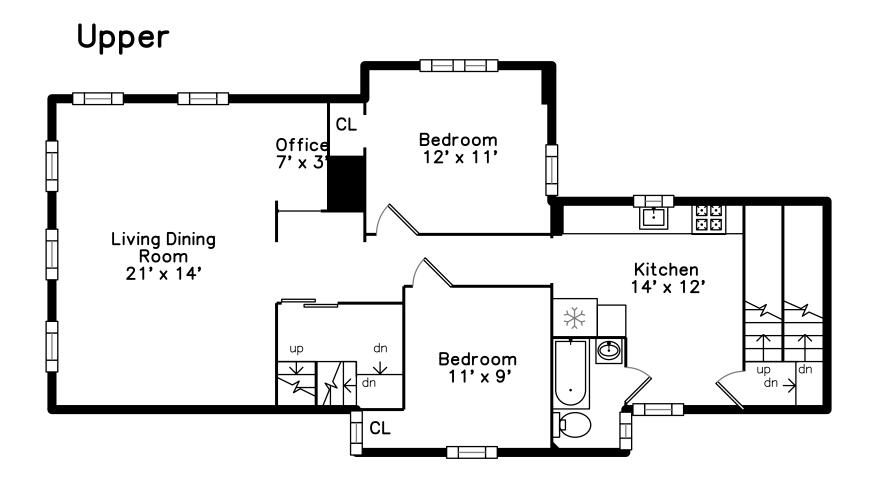

## 20 Prescott Street Somerville, MA 02143 PicturePlan by <u>#vishom</u>e

Measurements may not be 100% accurate. Floor plans are provided for convenience only. Room sizes are not used to calculate area.

Kitchen

Kitchen

Kitchen

Bedroom

Living Room

Kitchen

Bedroom

Bedroom

Bedroom

Bedroom

Bathroom

Bedroom

Pantry

Deck

Living Dining Room

Living Dining Room

Living Dining Room

Bedroom

Bathroom

Deck

Living Dining Room

Living Dining Room

Living Dining Room

Living Dining Room

Kitchen

Living Dining Room

Kitchen

Living Dining Room

Kitchen

Bedroom

Bedroom

Bedroom

Bedroom

Bedroom

Office

Bedroom

Bathroom

Entry

Kitchen

Entry