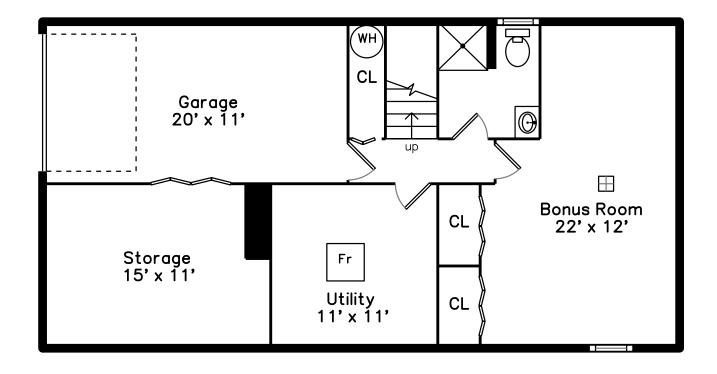

## 32 Carey Avenue Burlington, MA 01803

## PicturePlan by 🕏 vis-home

Measurements may not be 100% accurate.
Floor plans are provided for convenience only.
Room sizes are not used to calculate area.

## Lower

Outside

Outside

Outside

Outside

Outside

Outside

Outside

Bathroom

Laundry

Deck

Bedroom

Bedroom

Bedroom

Bedroom

Bathroom

Utility