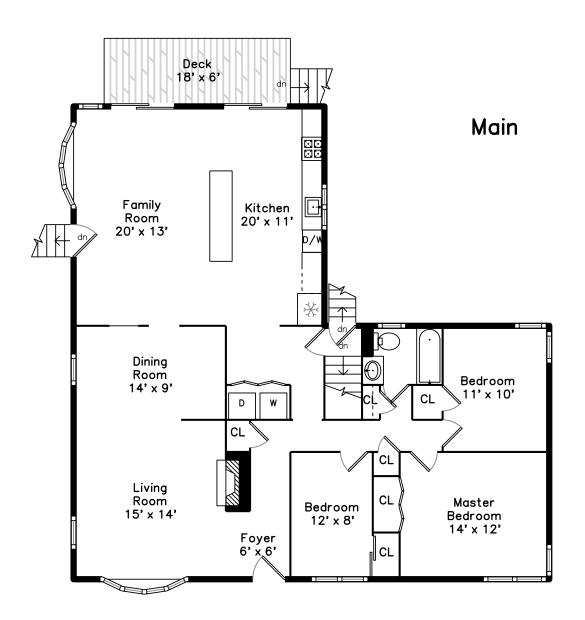

## 32 Carey Avenue Burlington, MA 01803

## PicturePlan by 🕏 vis-home

Measurements may not be 100% accurate.
Floor plans are provided for convenience only.
Room sizes are not used to calculate area.

Outside

Living Room

Living Room

Living Room

Living Room

Living Room

Dining Room

Dining Room

Dining Room

Dining Room

Kitchen

Kitchen

Kitchen

Kitchen

Kitchen

Kitchen

Kitchen

Kitchen

Family Room

Master Bedroom

Master Bedroom

Master Bedroom

Master Bedroom

Master Bedroom

Master Bedroom

Bedroom

 ${\sf Bedroom}$ 

Bedroom

Bedroom

Bedroom

Bedroom

Bathroom

Bathroom

Laundry

Deck

Bedroom

Bedroom

Bedroom

Bedroom

Bathroom