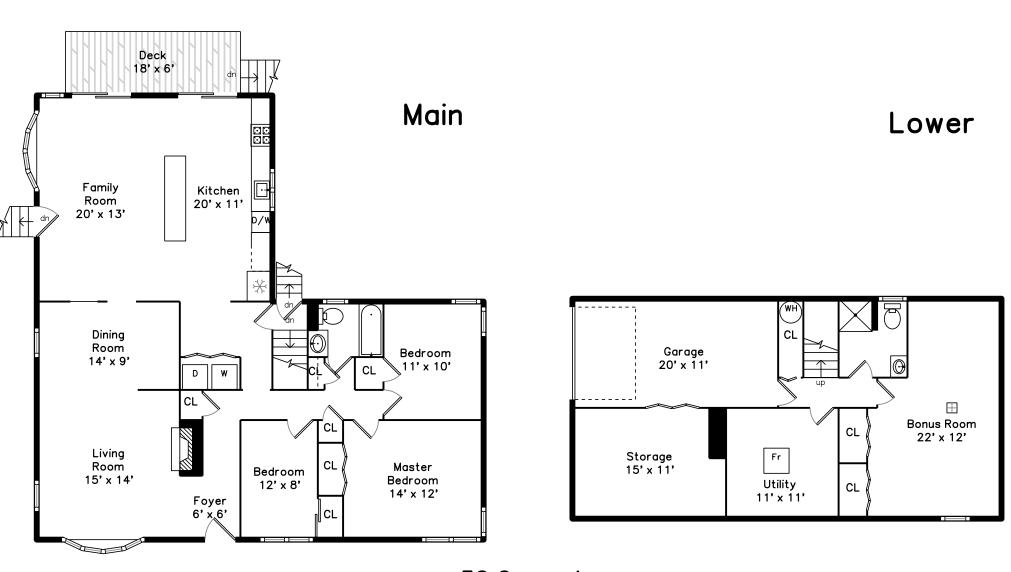

## 32 Carey Avenue Burlington, MA 01803

## PicturePlan by 🕏 vis-home

Measurements may not be 100% accurate.
Floor plans are provided for convenience only.
Room sizes are not used to calculate area.

## Lower

Outside

Outside

Outside

Outside

Outside

Outside

Outside

Outside

Living Room

Living Room

Living Room

Living Room

Living Room

Dining Room

Dining Room

Dining Room

Dining Room

Kitchen

Kitchen

Kitchen

Kitchen

Kitchen

Kitchen

Kitchen

Kitchen

Family Room

Master Bedroom

Master Bedroom

Master Bedroom

Master Bedroom

Master Bedroom

Master Bedroom

Bedroom

 ${\sf Bedroom}$ 

Bedroom

Bedroom

Bedroom

Bedroom

Bathroom

Bathroom

Laundry

Deck

Bedroom

Bedroom

Bedroom

Bedroom

Bathroom

Utility