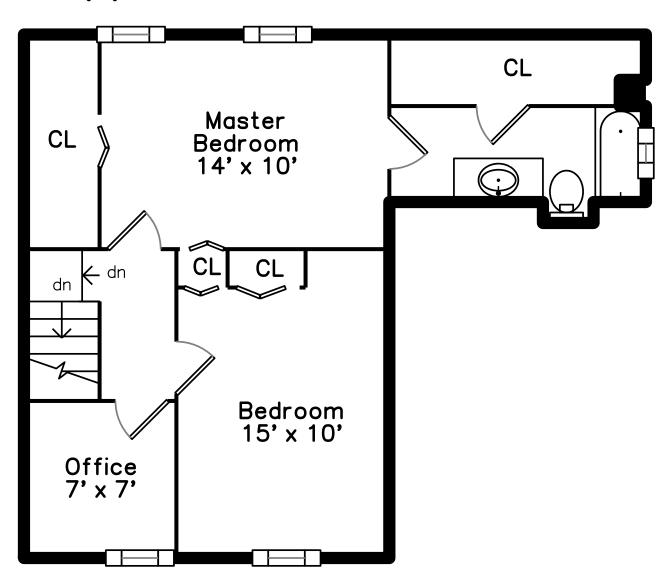

## Upper

# Upper

Bathroom

Bathroom

Master Bedroom

Master Bedroom

Master Bedroom

Master Bedroom

Master Bedroom

Master Bedroom

Bedroom

Bedroom

Bedroom

Office

Master Bathroom

Master Bathroom

Master Bathroom

Kitchen