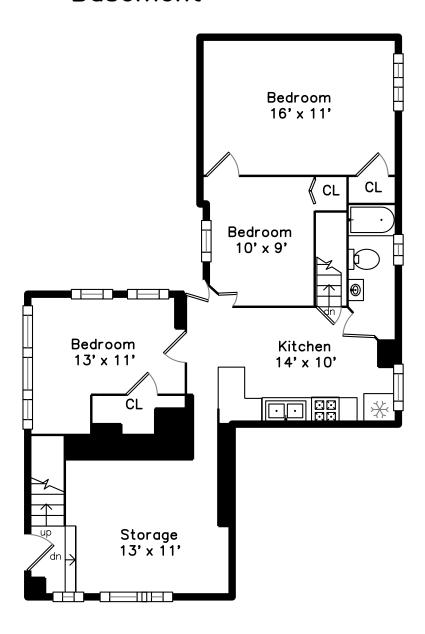

#### Basement

Measurements may not be 100% accurate. Floor plans are provided for convenience only. Room sizes are not used to calculate area.

## **Basement**

Outside

Outside

Outside

Outside

Outside

Outside

Outside

Bedroom

Bedroom

Bedroom

Office

Master Bathroom

Master Bathroom

Master Bathroom

Kitchen

Kitchen

Kitchen

Bedroom

Bedroom

Bedroom

Bedroom

Bedroom

Bedroom

Bedroom

Bedroom

Bedroom

Bedroom

Bathroom

Storage

Storage

Storage