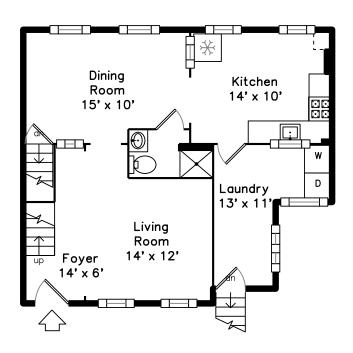

## Main

Outside

Outside

Outside

Outside

Living Room

Living Room

Living Room

Dining Room

Dining Room

Dining Room

Dining Room

Kitchen

Kitchen

Kitchen

Kitchen

Kitchen