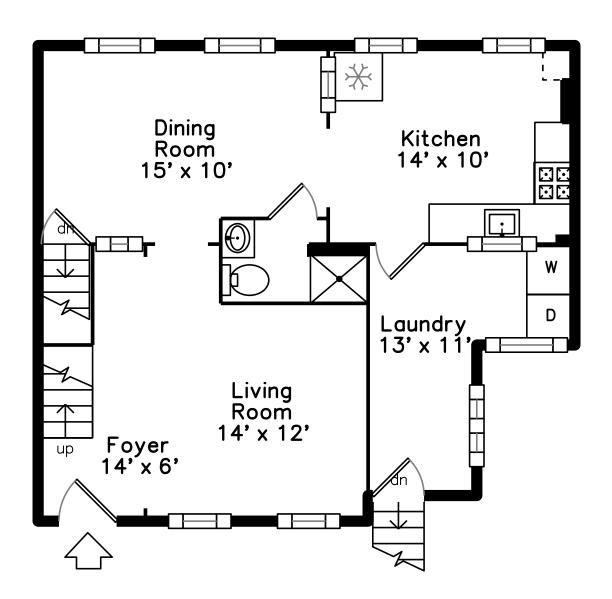

## Main

Outside

Outside

Outside

Outside

Living Room

Living Room

Living Room

Dining Room

Dining Room

Dining Room

Dining Room

Kitchen

Kitchen

Kitchen

Kitchen

Kitchen