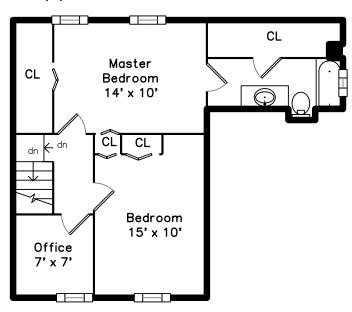

## Upper

# Upper

Bathroom

Bathroom

Master Bedroom

Master Bedroom

Master Bedroom

Master Bedroom

Master Bedroom

Master Bedroom

Bedroom

Bedroom

Bedroom

Office

Master Bathroom

Master Bathroom

Master Bathroom

Kitchen