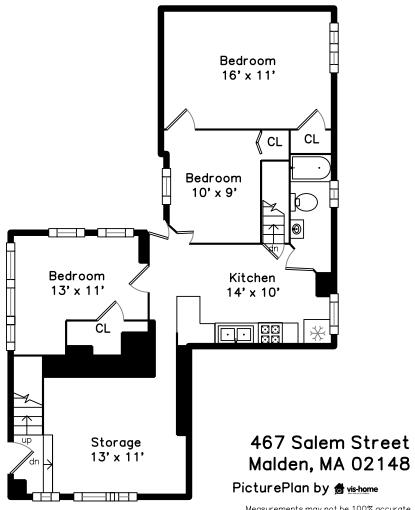

Bedroom

Bedroom

Bedroom

Office

Master Bathroom

Master Bathroom

Master Bathroom

Kitchen

Kitchen

Kitchen

Bedroom

Bedroom

Bedroom

Bedroom

Bedroom

Bedroom

Bedroom

Bedroom

Bedroom

Bedroom

Bathroom

Storage

Storage

Storage