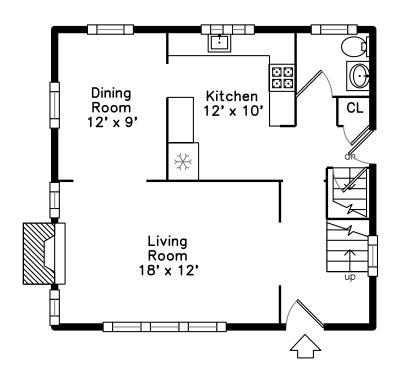

### Main

## Main

Deck

Deck

Deck

Foyer

Foyer

Living Room

Living Room

Living Room

Living Room

Living Room

Living Room

Living Room

Living Room

Dining Room

Dining Room

Dining Room

Dining Room

Dining Room

Kitchen

Kitchen

Kitchen

Kitchen

Kitchen

Kitchen