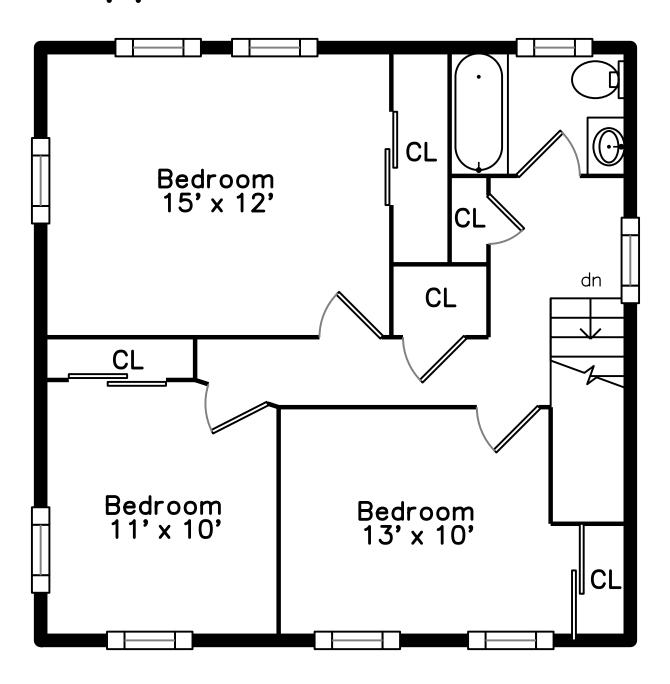

## Upper

# Upper

Hall

Bathroom

Foyer

Hall

Bedroom

Bedroom

Bedroom

Bedroom

Bedroom

Bedroom

Bedroom

Bedroom

Bedroom

Bedroom

Bathroom

Laundry