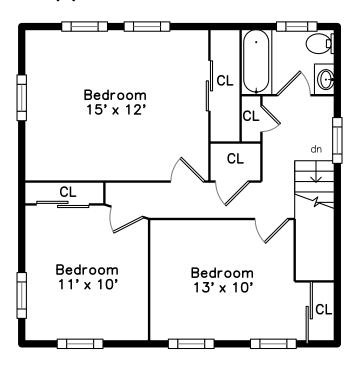

## Upper

# Upper

Hall

Bathroom

Foyer

Hall

Bedroom

Bedroom

Bedroom

Bedroom

Bedroom

Bedroom

Bedroom

Bedroom

Bedroom

Bedroom

Bathroom

Laundry