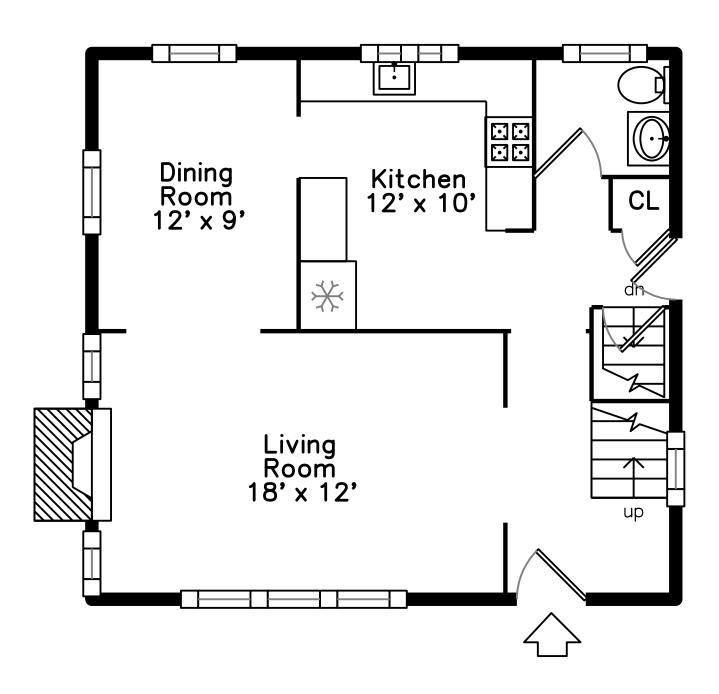

### Main

## Main

Living Room

Living Room

Living Room

Living Room

Living Room

Dining Room

Dining Room

Dining Room

Dining Room

Dining Room

Kitchen

Kitchen

Kitchen

Kitchen

Kitchen

Kitchen

Hall

Bathroom

Foyer

Hall

Bedroom

Bedroom

Bedroom

Bedroom