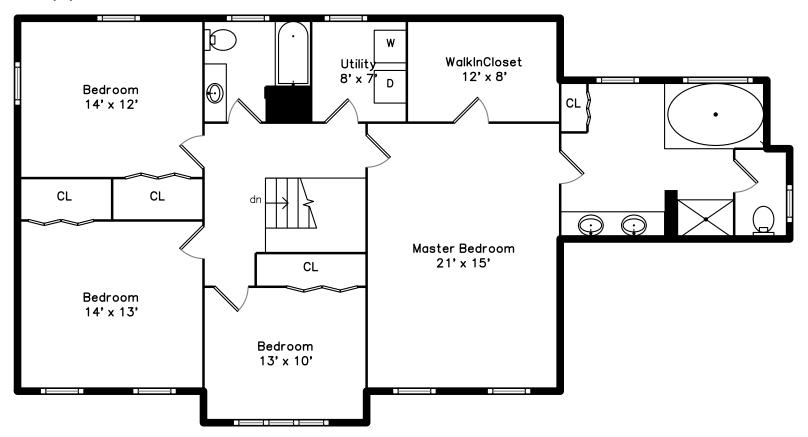

Family Room

Bathroom

Master Bathroom

Bedroom

Master Bedroom

Bedroom

Master Bathroom

Bedroom

Bedroom

Master Bathroom

Master Bathroom

Bedroom

Hall

Master Bathroom

Hall

Master Bathroom

WalkInCloset

Bedroom

Shop

Bathroom

Hall

Laundry

Hall

Shop