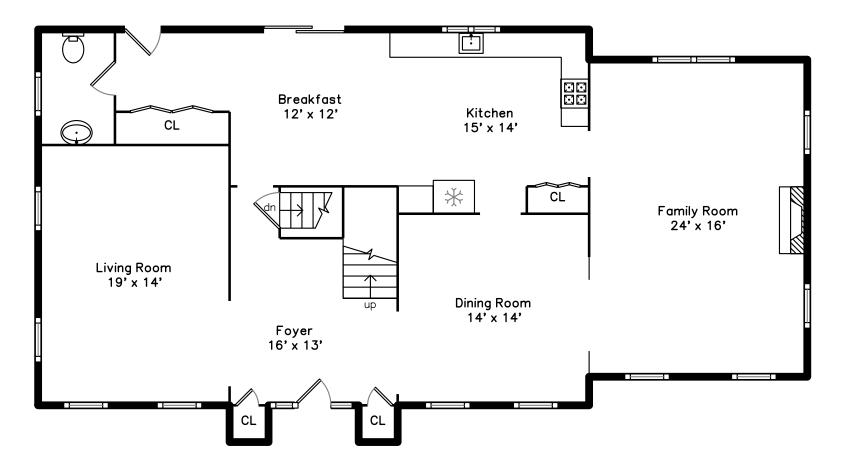

Aerial View

Aerial View

Aerial View

Aerial View

Aerial View

Foyer

Foyer

Living Room

Living Room

Living Room

Living Room

Living Room

Living Room

Dining Room

Dining Room

Dining Room

Kitchen

Dining Room

Dining Room

Kitchen

Kitchen

Kitchen

Kitchen

Kitchen

Breakfast

Family Room

Family Room

Family Room

Bathroom

Kitchen

Kitchen

Breakfast