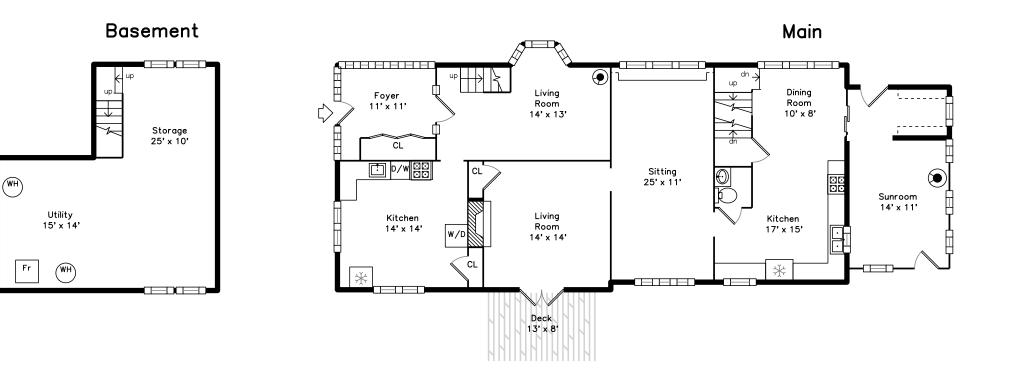

## Basement

Outside

Outside

Outside

Outside

Outside

Outside

Outside

Foyer

Living Room

Outside

Outside

Foyer

Outside

the second states

Outside

Living Room

Living Room

Kitchen

Living Room

Living Room

Kitchen

Kitchen

Kitchen

Living Room

Dining Room

Kitchen

Kitchen

Sitting

Sitting

Sitting

Sunroom