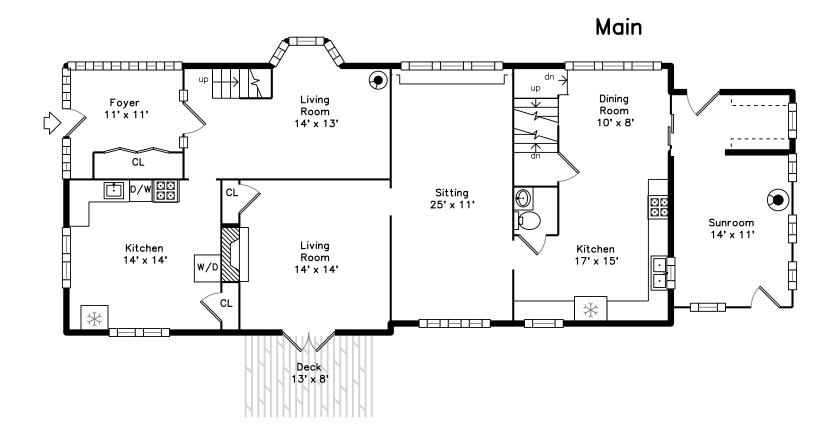

Foyer

Living Room

Outside

Outside

Foyer

Outside

the second states

Outside

Living Room

Living Room

Kitchen

Living Room

Living Room

Kitchen

Kitchen

Kitchen

Living Room

Dining Room

Kitchen

Kitchen

Sitting

Sitting

Sitting

Sunroom