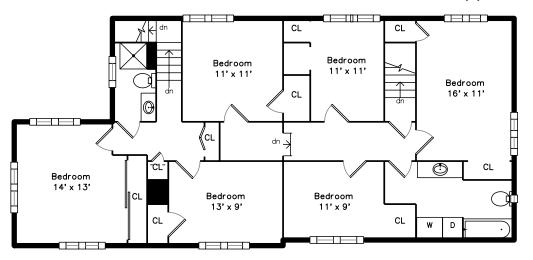

## Upper

Sunroom

Sitting

Mud Room

Powder Room

Bedroom

Bedroom

Bedroom

Bedroom

Bedroom

Bedroom

Bedroom

Bedroom

Bedroom

Bedroom

Bedroom

Bedroom

Bedroom

Hall

Bathroom

Hall

Storage

Utility