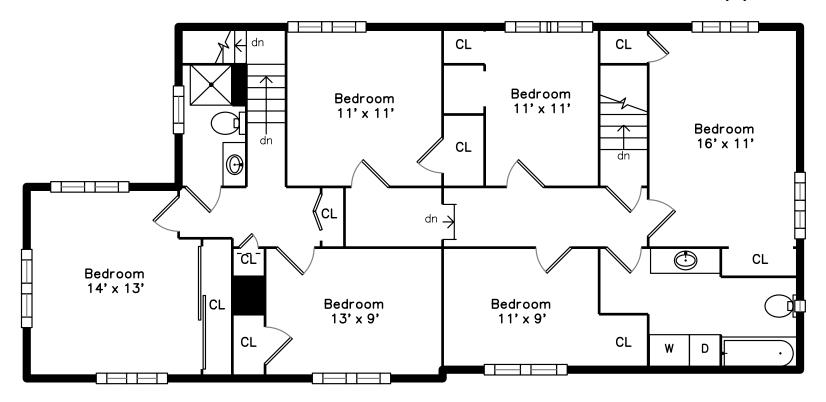

## Upper

Sunroom

Sitting

Mud Room

Powder Room

Bedroom

Bedroom

Bedroom

Bedroom

Bedroom

Bedroom

Bedroom

Bedroom

Bedroom

Bedroom

Bedroom

Bedroom

Bedroom

Hall

Bathroom

Hall

Storage

Utility