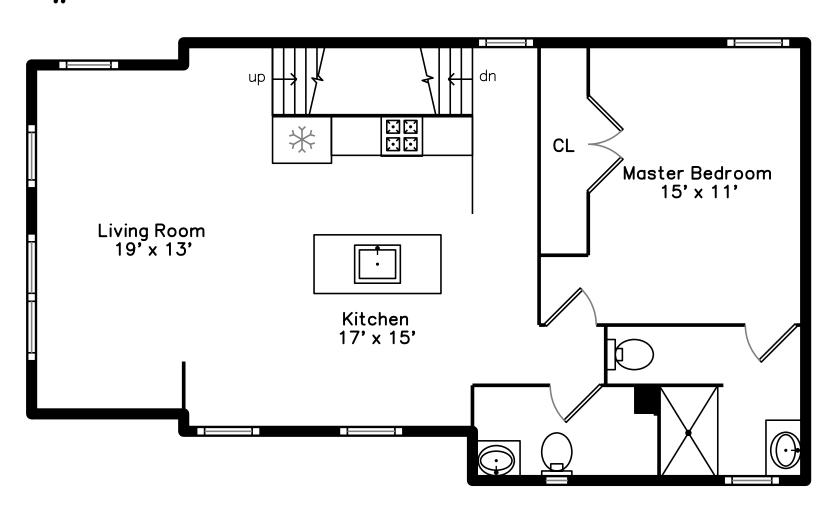

### #2 - Upper



#2 - Main





#### 14 Farragut Avenue Somerville, MA 02144

#### PicturePlan by 🙈 vis-home

Measurements may not be 100% accurate.
Floor plans are provided for convenience only.
Room sizes are not used to calculate area.



#1 - Lower

## #2 - Upper



### #2 - Main





# #1 - Lower





Outside



Outside



Outside



Living Room



Living Room



Living Room



Living Room



Living Room



Living Room



Living Room





Kitchen



Kitchen



Kitchen



Dining Room



Kitchen



Kitchen



Kitchen



Kitchen



Kitchen



Kitchen



Kitchen



Kitchen



Master Bedroom



Master Bedroom



Master Bedroom



Master Bedroom



Bathroom



Bathroom



Powder



Powder



Bedroom



Bedroom



 ${\sf Bedroom}$ 



Bedroom



Bedroom



Bedroom



Bedroom



Office Bedroom



Office Bedroom



Office Bedroom



Bathroom



Bathroom



Deck



Deck







Deck

Deck



Deck