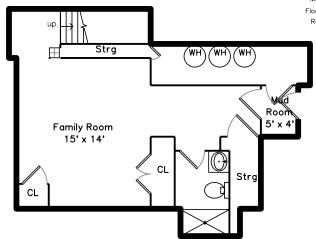

### #2 - Upper



#2 - Main





#### 14 Farragut Avenue Somerville, MA 02144

#### PicturePlan by 🙈 vis-home

Measurements may not be 100% accurate.
Floor plans are provided for convenience only.
Room sizes are not used to calculate area.



#1 - Lower

## #2 - Upper



### #2 - Main





# #1 - Lower





Outside



Outside



Outside



Living Room



Living Room



Living Room



Living Room



Living Room



Living Room



Living Room





Kitchen



Kitchen



Kitchen



Dining Room



Kitchen



Kitchen



Kitchen



Kitchen



Kitchen



Kitchen



Kitchen



Kitchen



Master Bedroom



Master Bedroom



Master Bedroom



Master Bedroom



Bathroom



Bathroom



Powder



Powder



Bedroom



Bedroom



 ${\sf Bedroom}$ 



Bedroom



Bedroom



Bedroom



Bedroom



Office Bedroom



Office Bedroom



Office Bedroom



Bathroom



Bathroom



Deck



Deck







Deck

Deck



Deck