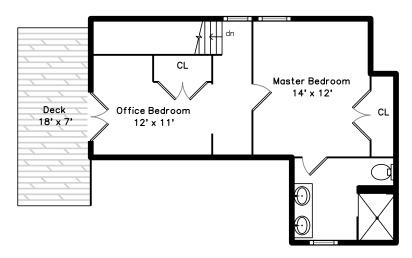

Master Bedroom

Master Bedroom

Master Bedroom

Bathroom

Bathroom

Powder

Powder

Bedroom

Bedroom

 ${\sf Bedroom}$ 

Bedroom

Bedroom

Bedroom

Bedroom

Office Bedroom

Office Bedroom

Office Bedroom

Bathroom

Bathroom

Deck

Deck

Deck

Deck

Deck