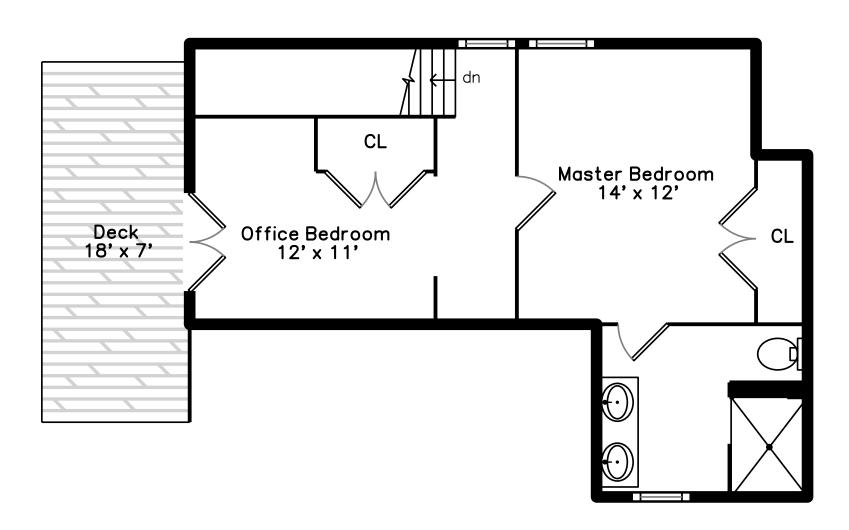

### #2 - Upper



#2 - Main





#### 14 Farragut Avenue Somerville, MA 02144

#### PicturePlan by 🙈 vis-home

Measurements may not be 100% accurate.
Floor plans are provided for convenience only.
Room sizes are not used to calculate area.



#1 - Lower

## #2 - Upper



### #2 - Main





# #1 - Lower





Outside



Outside



Outside



Living Room



Living Room



Living Room



Living Room



Living Room



Living Room



Living Room





Kitchen



Kitchen



Kitchen



Dining Room



Kitchen



Kitchen



Kitchen



Kitchen



Kitchen



Kitchen



Kitchen



Kitchen



Master Bedroom



Master Bedroom



Master Bedroom



Master Bedroom



Bathroom



Bathroom



Powder



Powder



Bedroom



Bedroom



 ${\sf Bedroom}$ 



Bedroom



Bedroom



Bedroom



Bedroom



Office Bedroom



Office Bedroom



Office Bedroom



Bathroom



Bathroom



Deck



Deck







Deck

Deck



Deck