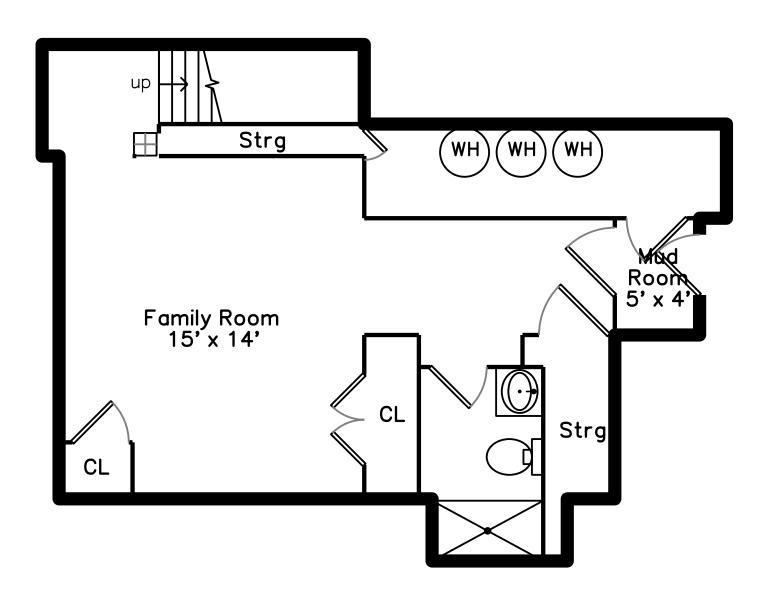

### #2 - Upper



#2 - Main





#### 14 Farragut Avenue Somerville, MA 02144

#### PicturePlan by 🙈 vis-home

Measurements may not be 100% accurate.
Floor plans are provided for convenience only.
Room sizes are not used to calculate area.



#1 - Lower

## #2 - Upper



### #2 - Main





# #1 - Lower





Outside



Outside



Outside



Living Room



Living Room



Living Room



Living Room



Living Room



Living Room



Living Room





Kitchen



Kitchen



Kitchen



Dining Room



Kitchen



Kitchen



Kitchen



Kitchen



Kitchen



Kitchen



Kitchen



Kitchen



Master Bedroom



Master Bedroom



Master Bedroom



Master Bedroom



Bathroom



Bathroom



Powder



Powder



Bedroom



Bedroom



 ${\sf Bedroom}$ 



Bedroom



Bedroom



Bedroom



Bedroom



Office Bedroom



Office Bedroom



Office Bedroom



Bathroom



Bathroom



Deck



Deck







Deck

Deck



Deck