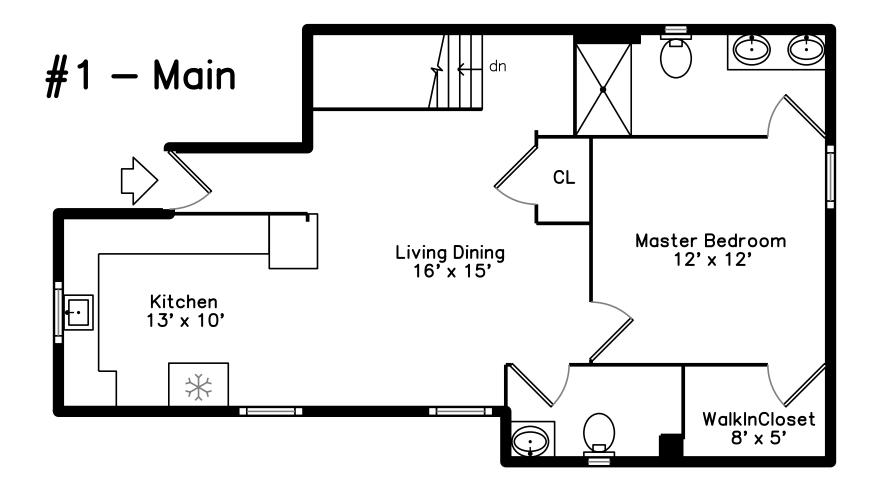

# #1 - Lower

Outside

Outside

Outside

Living Room

Living Room

Living Room

Living Room