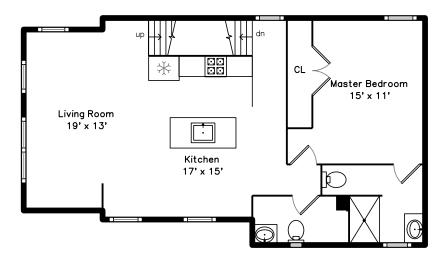

Living Room

Living Room

Living Room

Kitchen

Kitchen

Kitchen

Dining Room

Kitchen

Kitchen

Kitchen

Kitchen

Kitchen

Kitchen

Kitchen

Kitchen

Master Bedroom

Master Bedroom

Master Bedroom

Master Bedroom

Bathroom

Bathroom

Powder

Powder

Bedroom