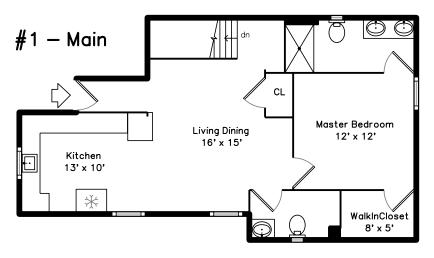

Living Room

Living Room

Living Room

Kitchen

Kitchen

Kitchen

Dining Room

Kitchen

Kitchen

Kitchen

Kitchen

Kitchen

Kitchen

Kitchen

Kitchen

Master Bedroom

Master Bedroom

Master Bedroom

Master Bedroom

Bathroom

Bathroom

Powder

Powder

Bedroom