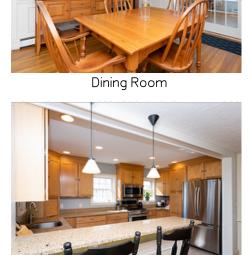

Living Room

Dining Room

Dining Room

Outside

Kitchen

Kitchen

Bedroom

Bedroom