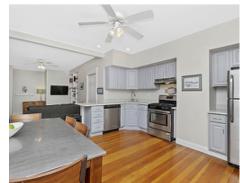

## Main Pantry CL ;-Kitchen 14' x 13' Master Bedroom 14' x 9' Living Room 15' x 14' Office 9' x 8'

# Lower

Building

Living Room

Living Room

Living Room

Living Room

Kitchen

Kitchen

Kitchen

Kitchen

Kitchen

Kitchen

Master Bedroom

Master Bedroom

Master Bedroom

Master Bedroom