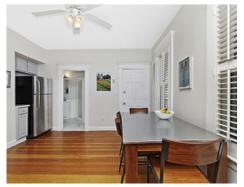

## Main Pantry CL ;-Kitchen 14' x 13' Master Bedroom 14' x 9' Living Room 15' x 14' Office 9' x 8'

# Lower

Building

Living Room

Living Room

Living Room

Living Room

Kitchen

Kitchen

Kitchen

Kitchen

Kitchen

Kitchen

Master Bedroom

Master Bedroom

Master Bedroom

Master Bedroom