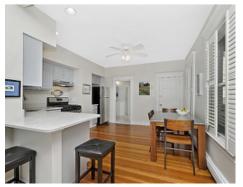

## Main Pantry CL ;-Kitchen 14' x 13' Master Bedroom 14' x 9' Living Room 15' x 14' Office 9' x 8'

# Lower

Building

Living Room

Living Room

Living Room

Living Room

Kitchen

Kitchen

Kitchen

Kitchen

Kitchen

Kitchen

Master Bedroom

Master Bedroom

Master Bedroom

Master Bedroom