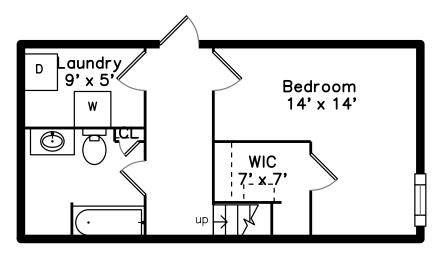

Bedroom

Bedroom

Bedroom

Bedroom

Bedroom

Bedroom

Bedroom

Bathroom

Bathroom

Bathroom

Laundry

WalkInCloset