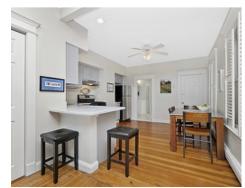

## Main Pantry CL ;-Kitchen 14' x 13' Master Bedroom 14' x 9' Living Room 15' x 14' Office 9' x 8'

# Lower

Building

Living Room

Living Room

Living Room

Living Room

Kitchen

Kitchen

Kitchen

Kitchen

Kitchen

Kitchen

Master Bedroom

Master Bedroom

Master Bedroom

Master Bedroom