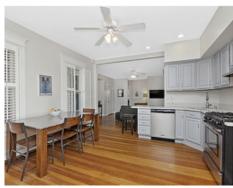

## Main Pantry CL ;-Kitchen 14' x 13' Master Bedroom 14' x 9' Living Room 15' x 14' Office 9' x 8'

# Lower

Building

Living Room

Living Room

Living Room

Living Room

Kitchen

Kitchen

Kitchen

Kitchen

Kitchen

Kitchen

Master Bedroom

Master Bedroom

Master Bedroom

Master Bedroom