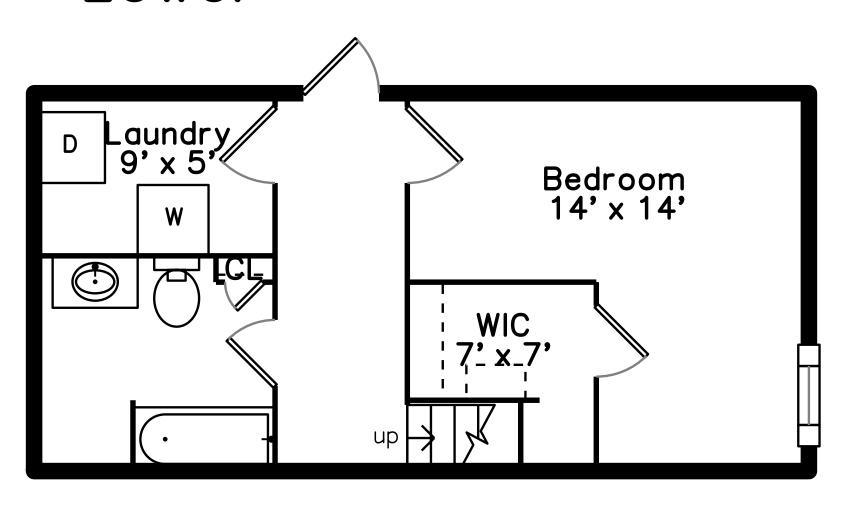

#### Lower

# Lower

Building

Living Room

Living Room

Living Room

Living Room

Kitchen

Kitchen

Bedroom

Bedroom

Bedroom

Bedroom

Bedroom

Bedroom

Bedroom

Bathroom

Bathroom

Bathroom

Laundry

WalkInCloset