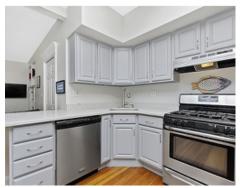

## Main Pantry CL ;-Kitchen 14' x 13' Master Bedroom 14' x 9' Living Room 15' x 14' Office 9' x 8'

Kitchen

Kitchen

Kitchen

Kitchen

Master Bedroom

Master Bedroom

Master Bedroom

Master Bedroom