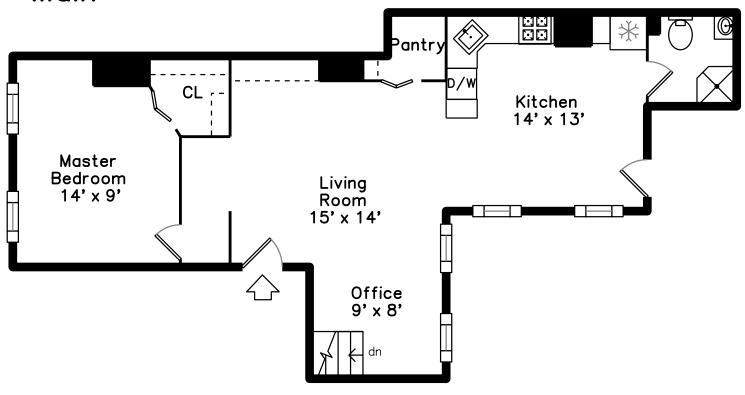

### Main

#### 25 Trenton Street Unit 1 Boston, MA 02129

PicturePlan by systeme

Measurements may not be 100% accurate. Floor plans are provided for convenience only. Room sizes are not used to calculate area.

## Main Pantry CL ;-Kitchen 14' x 13' Master Bedroom 14' x 9' Living Room 15' x 14' Office 9' x 8'