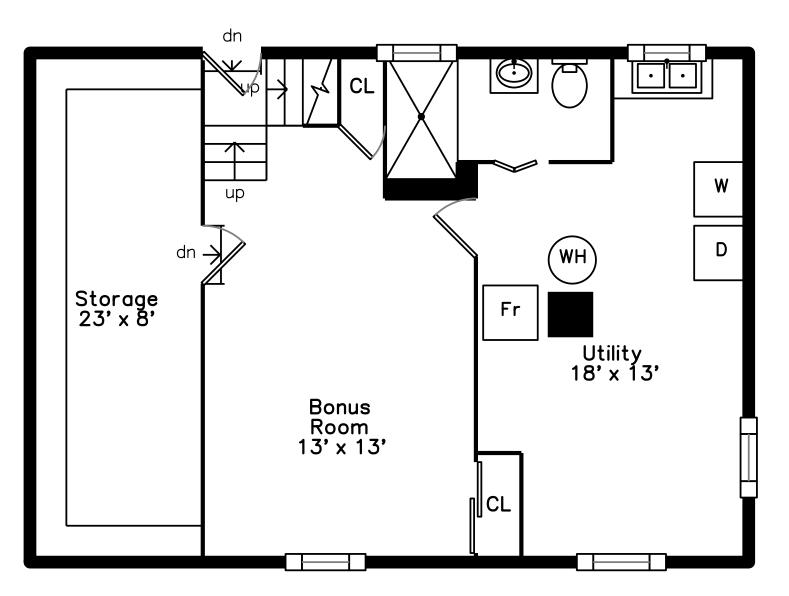

## Upper

Main

Lower

## 338 Belmont Street Watertown, MA 02472

PicturePlan by **(b)** vis-home Measurements may not be 100% accurate. Floor plans are provided for convenience only. Room sizes are not used to calculate area.

WalkInCloset

Bathroom

Bonus Room

Bonus Room

Bathroom

Utility

Utility

Storage

Storage

Utility

Utility

Storage