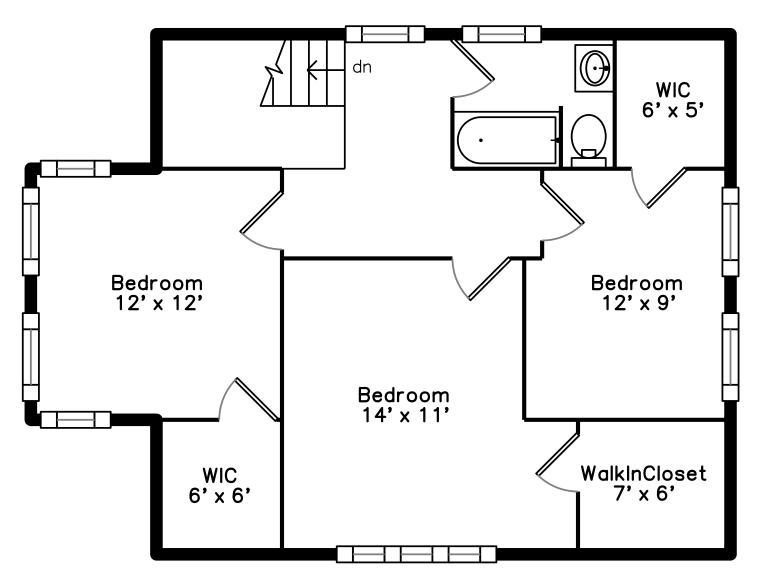

Mud Room

Deck

Hall

Bedroom

Kitchen

Deck

Deck

Bedroom

Bedroom

Pantry

Deck

Hall

Bedroom

Bedroom

Bedroom

WalkInCloset

Bathroom

Bonus Room

Bedroom

Bedroom

Bathroom

Bonus Room

Bonus Room

Bedroom

WalkInCloset

Bathroom

Bonus Room

Bonus Room

Bathroom

Utility

Utility

Storage