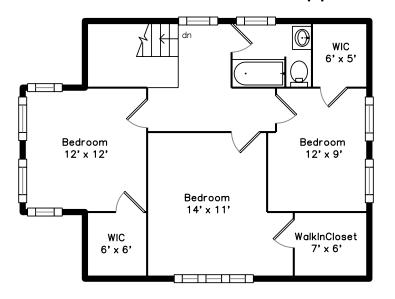

Mud Room

Deck

Hall

Bedroom

Kitchen

Deck

Deck

Bedroom

Bedroom

Pantry

Deck

Hall

Bedroom

Bedroom

Bedroom

WalkInCloset

Bathroom

Bonus Room

Bedroom

Bedroom

Bathroom

Bonus Room

Bonus Room

Bedroom

WalkInCloset

Bathroom

Bonus Room

Bonus Room

Bathroom

Utility

Utility

Storage