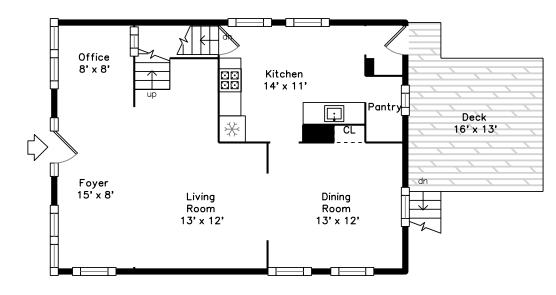

Garage

Office

Outside

Garage

Office

Garage

Garage

Office

Office

Living Room

Living Room

Dining Room

Dining Room

Kitchen

Living Room

Living Room

Dining Room

Kitchen

Living Room

Dining Room

Dining Room

Kitchen

Kitchen

Kitchen

Mud Room

Deck

Hall

Bedroom

Kitchen

Deck

Deck

Bedroom

Bedroom

Pantry

Deck

Hall

Bedroom

Bedroom

Bedroom

WalkInCloset