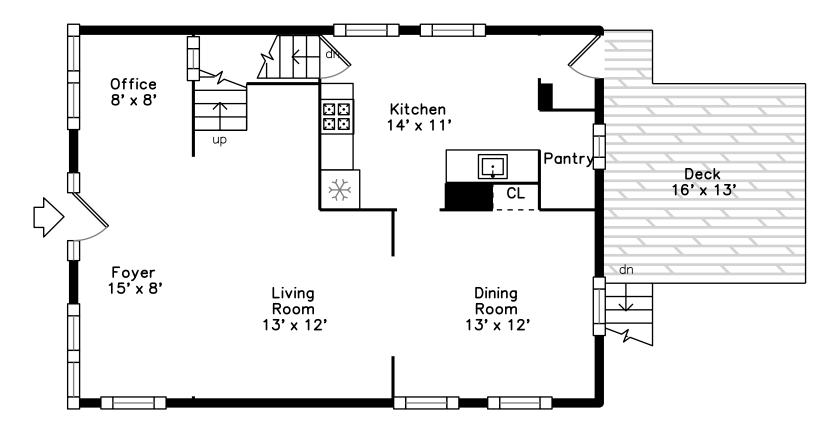

Garage

Office

Outside

Garage

Office

Garage

Garage

Office

Office

Living Room

Living Room

Dining Room

Dining Room

Kitchen

Living Room

Living Room

Dining Room

Kitchen

Living Room

Dining Room

Dining Room

Kitchen

Kitchen

Kitchen

Mud Room

Deck

Hall

Bedroom

Kitchen

Deck

Deck

Bedroom

Bedroom

Pantry

Deck

Hall

Bedroom

Bedroom

Bedroom

WalkInCloset