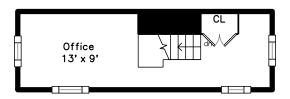

## Top



## Upper





#### 74 Anawan Avenue Boston, MA 02132

#### PicturePlan by $\frac{1}{100} \frac{1}{100} \frac{1}{100}$

Measurements may not be 100% accurate. Floor plans are provided for convenience only. Room sizes are not used to calculate area.

# Top



# Upper







Outside



Outside



Outside



Outside



Outside



Outside



Outside



Foyer



Living Room



Living Room





Dining Room



Dining Room



Dining Room



Dining Room



Dining Room



Kitchen



Kitchen



Kitchen



Kitchen



Kitchen



Great Room



Great Room



Great Room



Great Room



Bedroom



 ${\sf Bedroom}$ 



Bathroom



Master Bedroom



Master Bedroom



Master Bedroom



Bedroom



Bedroom



Bedroom



Bedroom



 ${\sf Bedroom}$ 



Bedroom



Bedroom



Bathroom



Bathroom



Bathroom