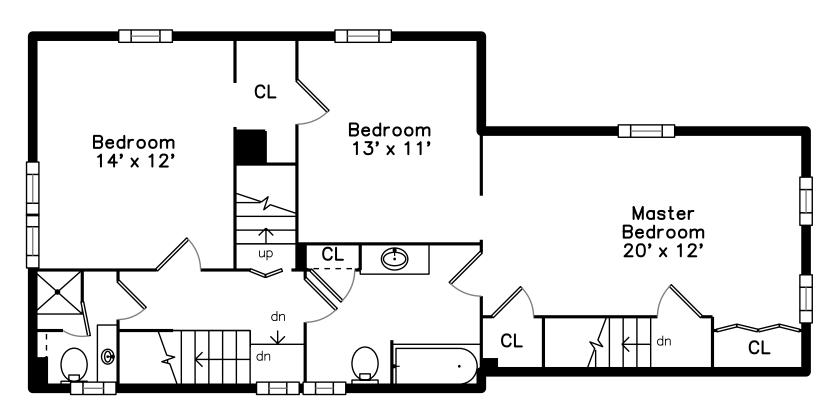

## Upper

Great Room

Bedroom

 ${\sf Bedroom}$ 

Bathroom

Master Bedroom

Master Bedroom

Master Bedroom

Bedroom

Bedroom

Bedroom

Bedroom

 ${\sf Bedroom}$ 

Bedroom

Bedroom

Bathroom

Bathroom

Bathroom

Hall

Office

Hall