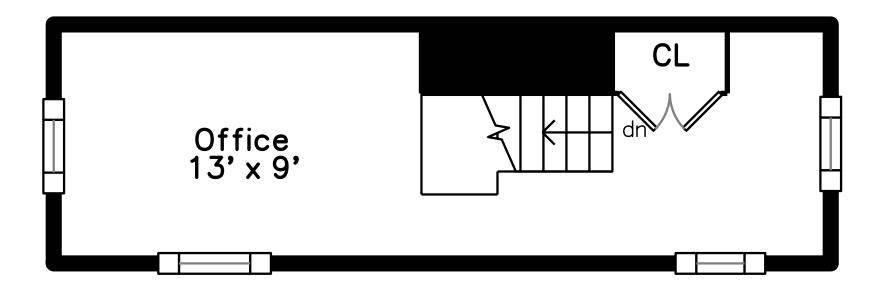

## Top



## Upper





#### 74 Anawan Avenue Boston, MA 02132

#### PicturePlan by $\frac{1}{100} \frac{1}{100} \frac{1}{100}$

Measurements may not be 100% accurate. Floor plans are provided for convenience only. Room sizes are not used to calculate area.

# Top



# Upper







Outside



Outside



Outside



Outside



Outside



Outside



Outside



Foyer



Living Room



Living Room





Dining Room



Dining Room



Dining Room



Dining Room



Dining Room



Kitchen



Kitchen



Kitchen



Kitchen



Kitchen



Great Room



Great Room



Great Room



Great Room



Bedroom



 ${\sf Bedroom}$ 



Bathroom



Master Bedroom



Master Bedroom



Master Bedroom



Bedroom



Bedroom



Bedroom



Bedroom



 ${\sf Bedroom}$ 



Bedroom



Bedroom



Bathroom



Bathroom



Bathroom



Hall



Office



Hall