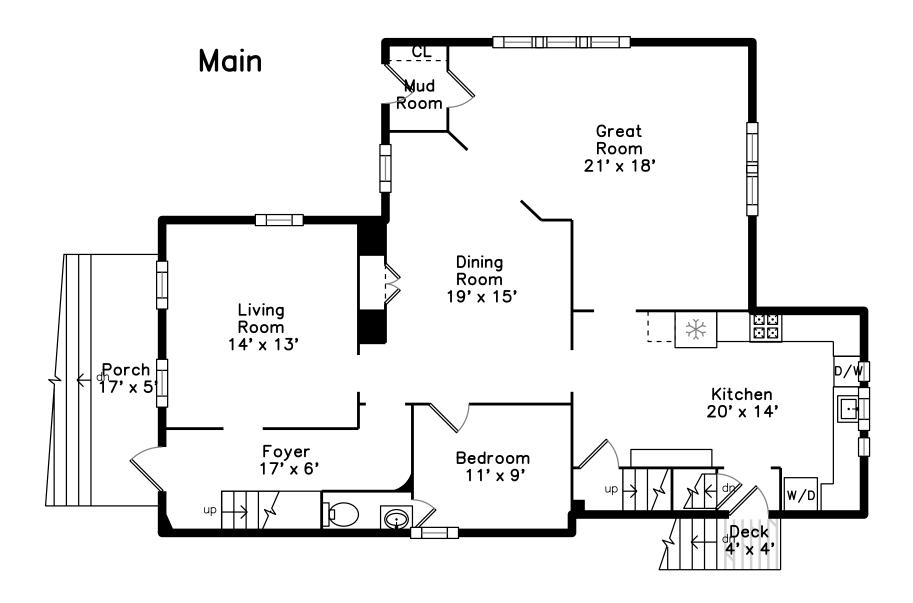

## Top

Foyer

Living Room

Living Room

Dining Room

Dining Room

Dining Room

Dining Room

Dining Room

Kitchen

Kitchen

Kitchen

Kitchen

Kitchen

Great Room

Great Room

Great Room

Great Room

Bedroom

 ${\sf Bedroom}$ 

Bathroom

Master Bedroom

Master Bedroom

Master Bedroom

Bedroom