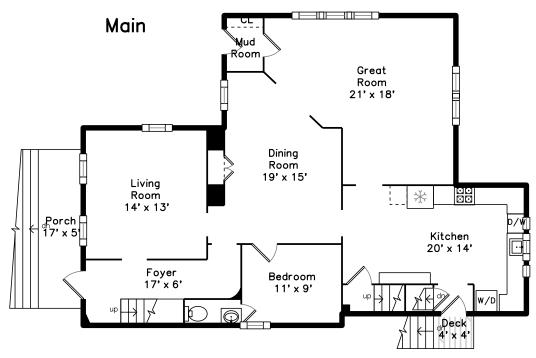

# Top

Foyer

Living Room

Living Room

Dining Room

Dining Room

Dining Room

Dining Room

Dining Room

Kitchen

Kitchen

Kitchen

Kitchen

Kitchen

Great Room

Great Room

Great Room