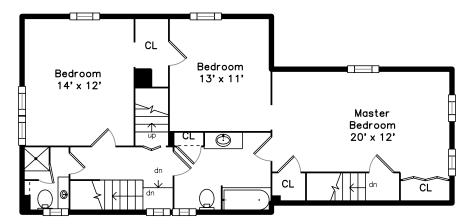

## Upper

Great Room

Bedroom

 ${\sf Bedroom}$ 

Bathroom

Master Bedroom

Master Bedroom

Master Bedroom

Bedroom

Bedroom

Bedroom

Bedroom

 ${\sf Bedroom}$ 

Bedroom

Bedroom

Bathroom

Bathroom