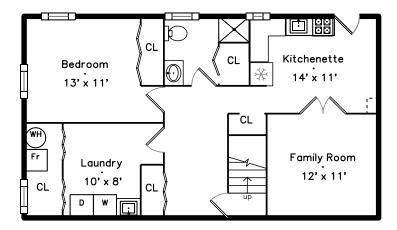

## Lower

## PicturePlan by 🙈 vis-home

Measurements may not be 100% accurate.
Floor plans are provided for convenience only.
Room sizes are not used to calculate area.

Kitchen

Kitchen

Kitchen

Kitchen

Bedroom

Bedroom

Bedroom

Bedroom

Bedroom

Powder

Bathroom

Deck

Deck

Deck

Deck

Hall

Hall

Living Room

Living Room

Living Room

Living Room

Kitchen

Kitchen

Kitchen

Kitchen

Kitchen

Bedroom

Bedroom

Bathroom

Laundry

Utility