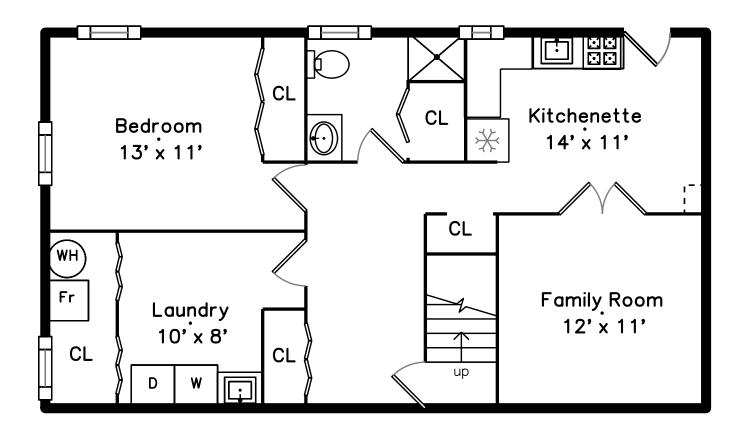

## Lower

## PicturePlan by 🙈 vis-home

Measurements may not be 100% accurate.
Floor plans are provided for convenience only.
Room sizes are not used to calculate area.

Kitchen

Kitchen

Kitchen

Kitchen

Bedroom

Bedroom

Bedroom

Bedroom

Bedroom

Powder

Bathroom

Deck

Deck

Deck

Deck

Hall

Hall

Living Room

Living Room

Living Room

Living Room

Kitchen

Kitchen

Kitchen

Kitchen

Kitchen

Bedroom

Bedroom

Bathroom

Laundry

Utility