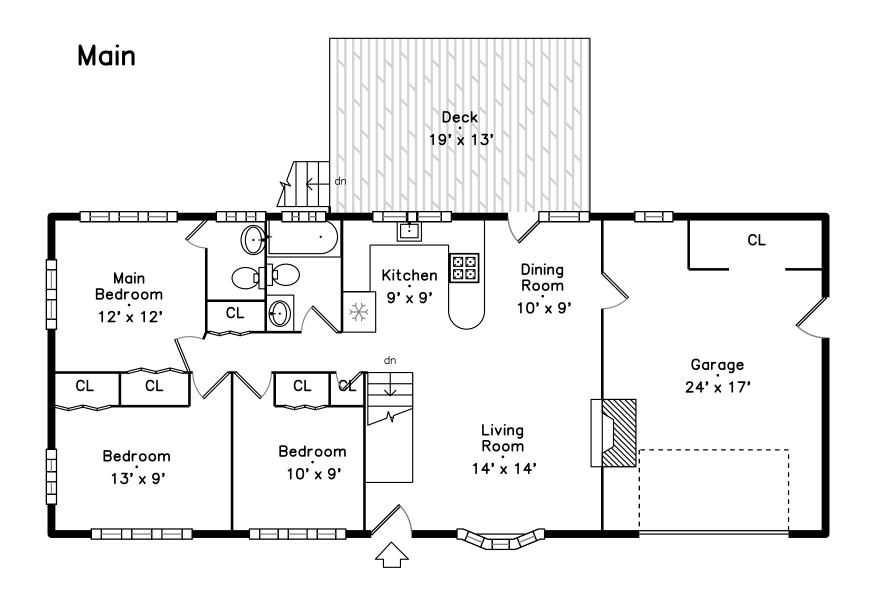

## 61 Goldencrest Avenue Waltham, MA 02451

## PicturePlan by 🙈 vis-home

Measurements may not be 100% accurate.
Floor plans are provided for convenience only.
Room sizes are not used to calculate area.

## Lower

Kitchen Dining

Living Room Living Room

Living Room

Living Room

Living Room

Living Room

Living Room

Living Room

Dining Room

Kitchen

Dining Room

Dining Room

Kitchen

Kitchen

Kitchen

Kitchen

Kitchen

Kitchen

Kitchen

Bedroom

Bedroom

Bedroom

Bedroom

Bedroom

Powder

Bathroom

Deck

Deck

Deck

Deck

Hall

Hall

Living Room

Living Room

Living Room

Living Room

Kitchen

Kitchen

Kitchen

Kitchen

Kitchen

Bedroom

Bedroom

Bathroom

Laundry

Utility