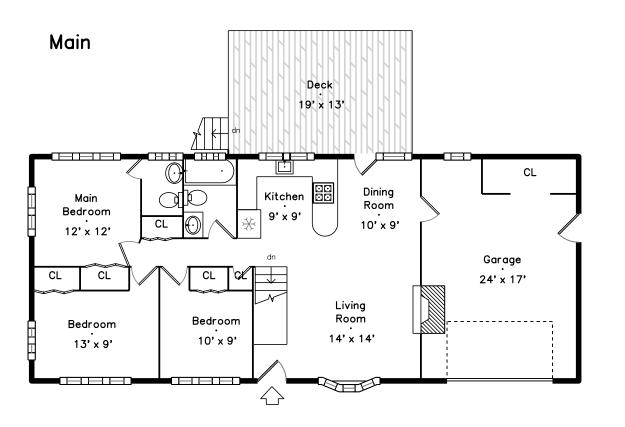

## 61 Goldencrest Avenue Waltham, MA 02451

## PicturePlan by 🙈 vis-home

Measurements may not be 100% accurate.
Floor plans are provided for convenience only.
Room sizes are not used to calculate area.

## Lower

Kitchen Dining

Living Room Living Room

Living Room

Living Room

Living Room

Living Room

Living Room

Living Room

Dining Room

Kitchen

Dining Room

Dining Room

Kitchen

Kitchen

Kitchen

Kitchen

Kitchen

Kitchen

Kitchen

Bedroom

Bedroom

Bedroom

Bedroom

Bedroom

Powder

Bathroom

Deck

Deck

Deck

Deck

Hall

Hall

Living Room

Living Room

Living Room

Living Room

Kitchen

Kitchen

Kitchen

Kitchen

Kitchen

Bedroom

Bedroom

Bathroom

Laundry

Utility