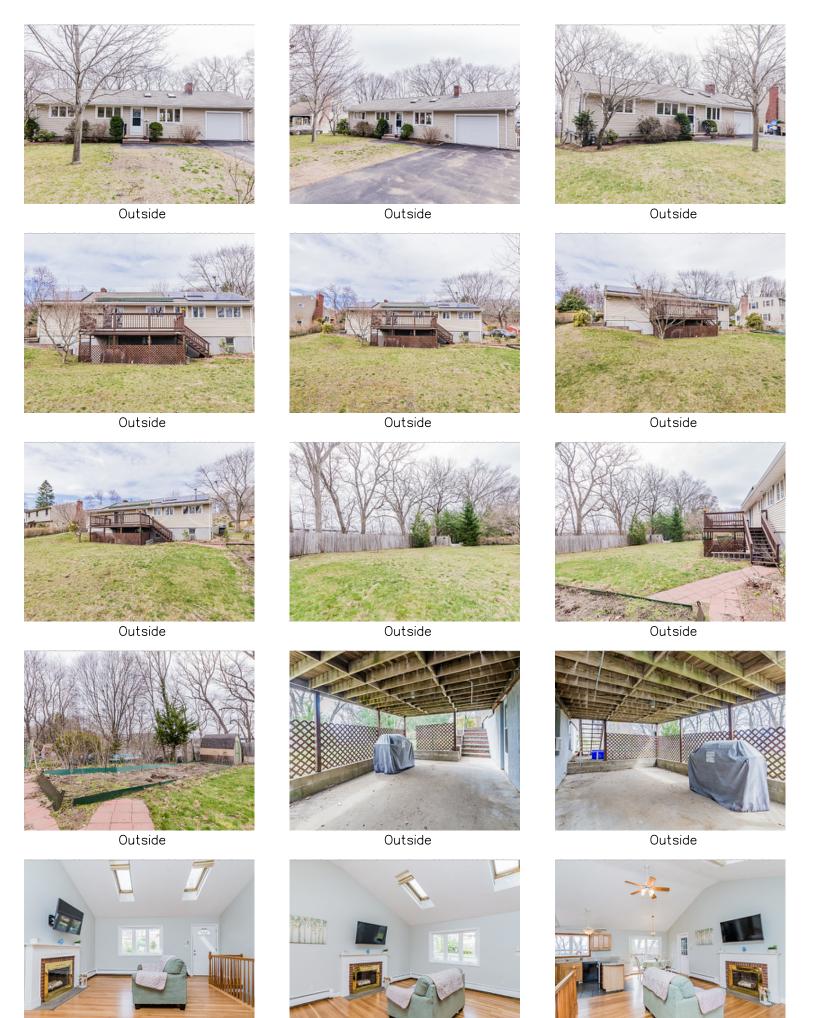

## Lower

Kitchen Dining

Living Room Living Room

Living Room

Living Room

Living Room

Living Room

Living Room

Living Room

Dining Room

Kitchen

Dining Room

Dining Room

Kitchen

Kitchen

Kitchen

Hall

Living Room

Living Room

Living Room

Living Room

Kitchen

Kitchen

Kitchen