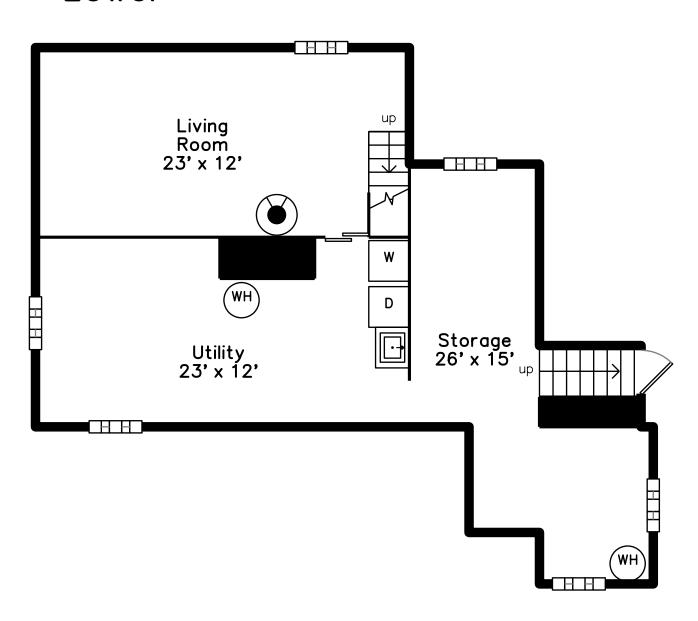

# Lower

Outside

Outside

Outside

Outside

Outside

Outside

Outside

WalkInCloset

WalkInCloset

Living Room

Living Room

Living Room

Utility

Utility