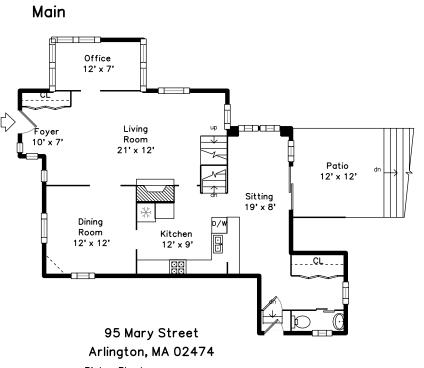

## Main

Patio

Foyer

Living Room

Living Room

Living Room

Living Room

Dining Room

Dining Room

Dining Room

Dining Room

Dining Room

Dining Room

Kitchen

Kitchen

Kitchen

Kitchen

Kitchen

Kitchen

Sitting

Sitting

Sitting

Office

Office

Office