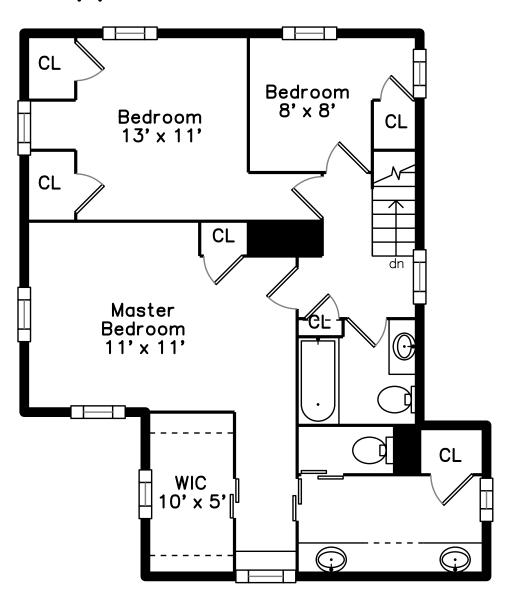

### Upper Bedroom Bedroom 13' x 11' 8' x 8' CL CL CL Master Bedroom 11' x 11' WIC 10' x 5'

PicturePlan by vishome

Measurements may not be 100% accurate. Floor plans are provided for convenience only.

Room sizes are not used to calculate area.

# Upper

Bathroom

Hall

Hall

Hall

Hall

Master Bedroom

Master Bedroom

Bedroom

Bedroom

Bedroom

Bedroom

Bedroom

Master Bathroom

Master Bathroom

Bathroom

Bathroom

WalkInCloset

WalkInCloset

Living Room

Living Room

Living Room

Utility

Utility