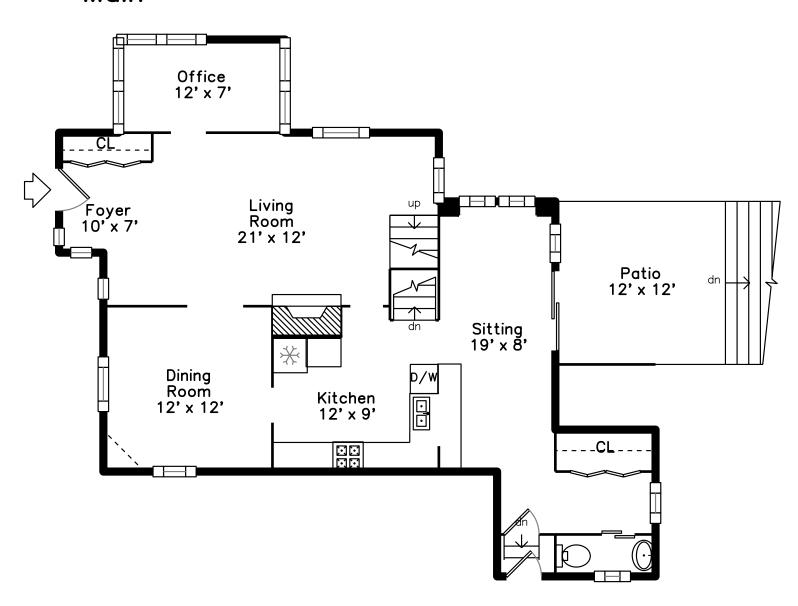

## Main

Patio

Foyer

Living Room

Living Room

Living Room

Living Room

Dining Room

Dining Room

Dining Room

Dining Room

Dining Room

Dining Room

Kitchen

Kitchen

Kitchen

Kitchen

Kitchen

Kitchen

Sitting

Sitting

Sitting

Office

Office

Office