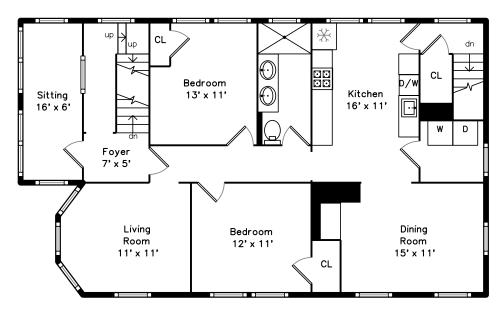

## Main

Outside

Outside

Outside

Outside

Outside

Outside

Outside

Outside

Living Room

Living Room

Living Room

Living Room

Dining Room

Dining Room

Dining Room

Dining Room

Dining Room

Kitchen

Kitchen

Kitchen

Kitchen

Kitchen

Sitting

Sitting

Sitting

Bedroom

Bedroom

Bedroom

Bedroom

Bedroom

Bedroom