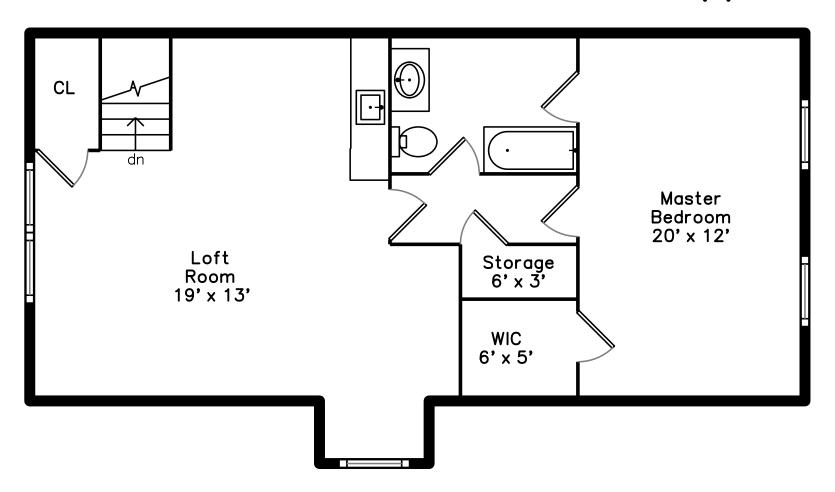

## Upper

Bedroom

Bedroom

Bathroom

Bathroom

Laundry

Loft Room

Loft Room

Loft Room

Loft Room

Loft Room

Loft Room

Loft Room

Loft Room

Master Bedroom

Master Bedroom

Master Bedroom

Master Bedroom

Master Bathroom

Master Bathroom

WalkInCloset