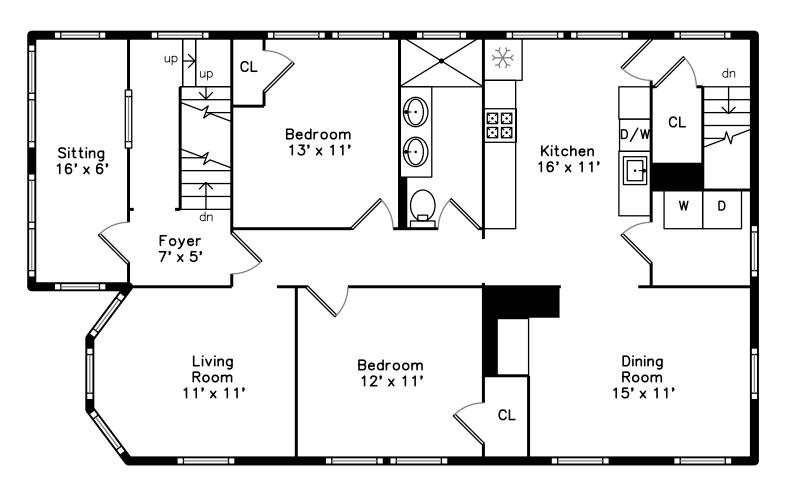

## Main

Outside

Outside

Outside

Outside

Outside

Outside

Outside

Outside

Living Room

Living Room

Living Room

Living Room

Dining Room

Dining Room

Dining Room

Dining Room

Dining Room

Kitchen

Kitchen

Kitchen

Kitchen

Kitchen

Sitting

Sitting

Sitting

Bedroom

Bedroom

Bedroom

Bedroom

Bedroom

Bedroom