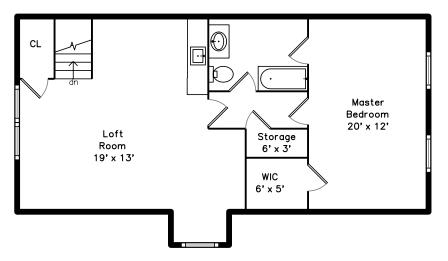

## Upper

Bedroom

Bedroom

Bathroom

Bathroom

Laundry

Loft Room

Loft Room

Loft Room

Loft Room

Loft Room

Loft Room

Loft Room

Loft Room

Master Bedroom

Master Bedroom

Master Bedroom

Master Bedroom

Master Bathroom

Master Bathroom

WalkInCloset