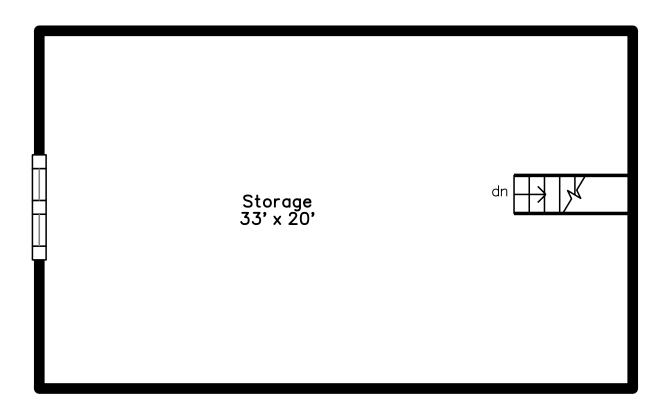

## 34 Sedgwick Street Boston, MA 02130

PicturePlan by of vis-home
Measurements may not be 100% accurate.

Floor plans are provided for convenience only. Room sizes are not used to calculate area.

## **Attic**









Outside



Outside



Outside



Back Deck



Driveway



Garages



Backyard



Aerial



Aerial



Aerial



Aerial



Aerial



Aerial



Aerial



Aerial







Aerial



Living Room



Living Room



Living Room



Living Room



Dining Room



Kitchen



Kitchen



Kitchen



Kitchen



Pantry



Hall



Bedroom



Bedroom



Bedroom



Bedroom



Bedroom



Bedroom



Bedroom



Bathroom



Living Room



Living Room



Living Room



Living Room



Dining Room



Dining Room



Dining Room



Dining Room



Dining Room



Dining Room



Dining Room



Kitchen



Kitchen



Kitchen



Kitchen



Pantry



Office



Office



Office



Office



Bedroom



Bedroom







Bedroom



Bedroom



Bathroom







Deck



Deck



Deck



Deck