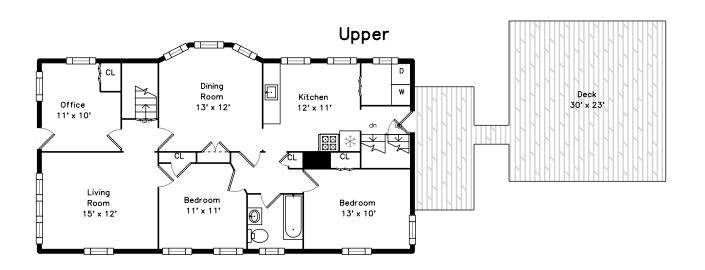

Dining Room

Dining Room

Dining Room

Dining Room

Dining Room

Dining Room

Dining Room

Kitchen

Kitchen

Kitchen

Kitchen

Pantry

Office

Office

Office

Office

Bedroom

Bedroom

Bedroom

Bedroom

Bathroom

Deck

Deck

Deck

Deck