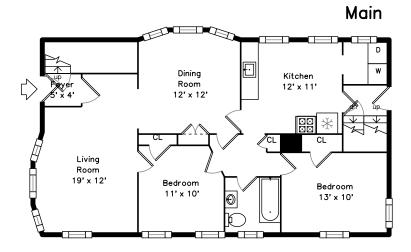

Aerial

Living Room

Living Room

Living Room

Living Room

Dining Room

Kitchen

Kitchen

Kitchen

Kitchen

Pantry

Hall

Bedroom

Bedroom

Bedroom

Bedroom

Bedroom

Bedroom

Bedroom

Bathroom

Living Room

Living Room

Living Room

Living Room