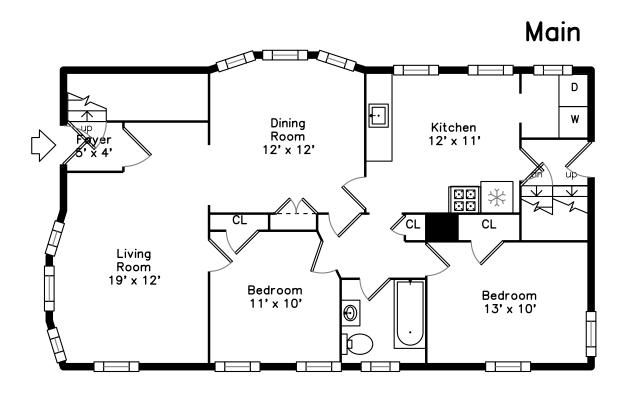

Aerial

Living Room

Living Room

Living Room

Living Room

Dining Room

Kitchen

Kitchen

Kitchen

Kitchen

Pantry

Hall

Bedroom

Bedroom

Bedroom

Bedroom

Bedroom

Bedroom

Bedroom

Bathroom

Living Room

Living Room

Living Room

Living Room

Dining Room

Dining Room

Dining Room

Dining Room

Dining Room

Dining Room

Dining Room

Kitchen

Kitchen

Kitchen

Kitchen

Pantry

Office

Office

Office

Office