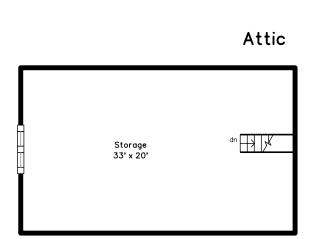

## 34 Sedgwick Street Boston, MA 02130

PicturePlan by of vis-home
Measurements may not be 100% accurate.

Floor plans are provided for convenience only. Room sizes are not used to calculate area.

## **Attic**









Outside



Outside



Outside



Back Deck



Driveway



Garages



Backyard



Aerial



Aerial



Aerial



Aerial



Aerial



Aerial



Aerial



Aerial







Aerial



Living Room



Living Room



Living Room



Living Room



Dining Room



Kitchen



Kitchen



Kitchen



Kitchen



Pantry



Hall



Bedroom



Bedroom



Bedroom



Bedroom



Bedroom



Bedroom



Bedroom



Bathroom



Living Room



Living Room



Living Room



Living Room



Dining Room



Dining Room



Dining Room



Dining Room



Dining Room



Dining Room



Dining Room



Kitchen