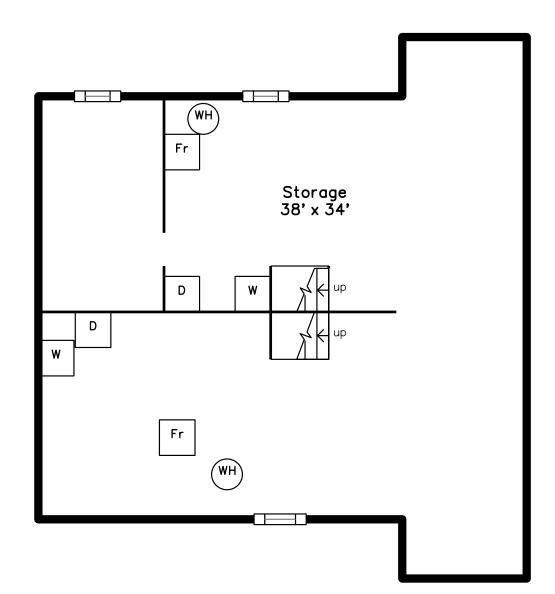

## 13 Kent Street Quincy, MA 02169

PicturePlan by 🖶 vis-home

Measurements may not be 100% accurate. Floor plans are provided for convenience only. Room sizes are not used to calculate area.

## Lower

Outside

Back

Outside

Back

Outside

Back

Back

Storage

Bedroom

Dining Room

Storage

Dining Room

Kitchen

Kitchen

Family Room

Bedroom

Bathroom

Bathroom

Storage

Storage