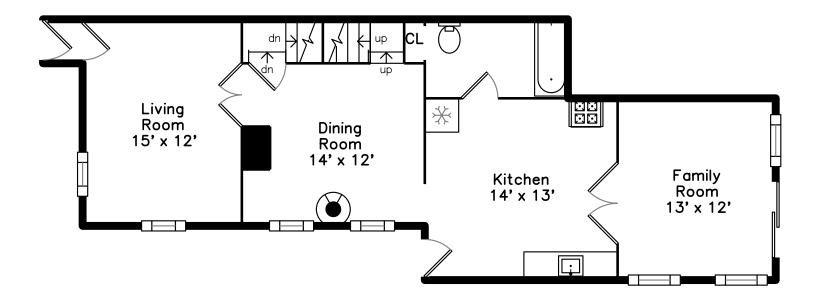

## 13 Kent Street Quincy, MA 02169

PicturePlan by 🖶 vis-home

Measurements may not be 100% accurate. Floor plans are provided for convenience only. Room sizes are not used to calculate area.

## Upper A







## Upper B







## Lower





Outside



Back



Outside



Back



Outside



Back



Back



Living Room



Living Room



Dining Room



Living Room



Dining Room



Living Room



Dining Room



Dining Room



Kitchen



Kitchen



Kitchen



Family Room



Kitchen



Family Room



Family Room



Family Room



Bedroom



Bedroom



Bedroom



Bedroom



Bathroom



Bedroom



Bedroom



Bedroom



Storage



Bedroom



Dining Room



Storage



Dining Room



Kitchen



Kitchen



Family Room



Dining Room



Kitchen



Family Room



Dining Room



Family Room



Family Room



Bedroom



Bedroom



Living Room



Bedroom



Living Room



Living Room



Living Room



Bathroom



Bedroom



Bathroom



Bedroom



Bathroom





Bathroom



Storage



Storage