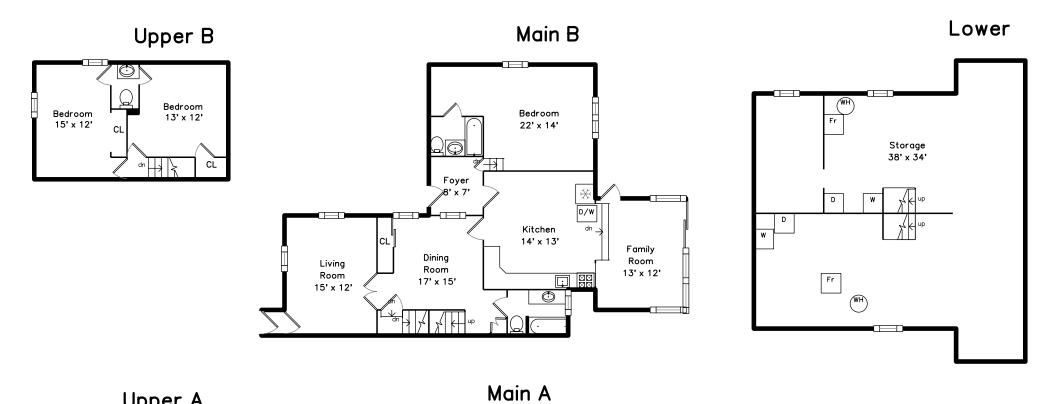

## 13 Kent Street Quincy, MA 02169

PicturePlan by 🖶 vis-home

Measurements may not be 100% accurate. Floor plans are provided for convenience only. Room sizes are not used to calculate area.

## Upper A

## Upper B

## Lower

Outside

Back

Outside

Back

Outside

Back

Back