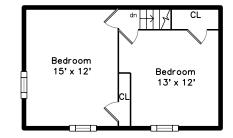

## 13 Kent Street Quincy, MA 02169

PicturePlan by 🖶 vis-home

Measurements may not be 100% accurate. Floor plans are provided for convenience only. Room sizes are not used to calculate area.

## Upper A







## Upper B







## Lower





Outside



Back



Outside



Back



Outside



Back



Back



Living Room



Living Room



Dining Room



Living Room



Dining Room



Living Room



Dining Room



Dining Room



Kitchen



Kitchen



Kitchen



Family Room



Kitchen



Family Room



Family Room



Family Room



Bedroom



Bedroom



Bedroom



Bedroom



Bathroom



Bedroom



Bedroom



Bedroom



Storage



Bedroom



Dining Room



Storage



Dining Room



Kitchen



Kitchen



Family Room



Dining Room



Kitchen



Family Room



Dining Room



Family Room



Fami