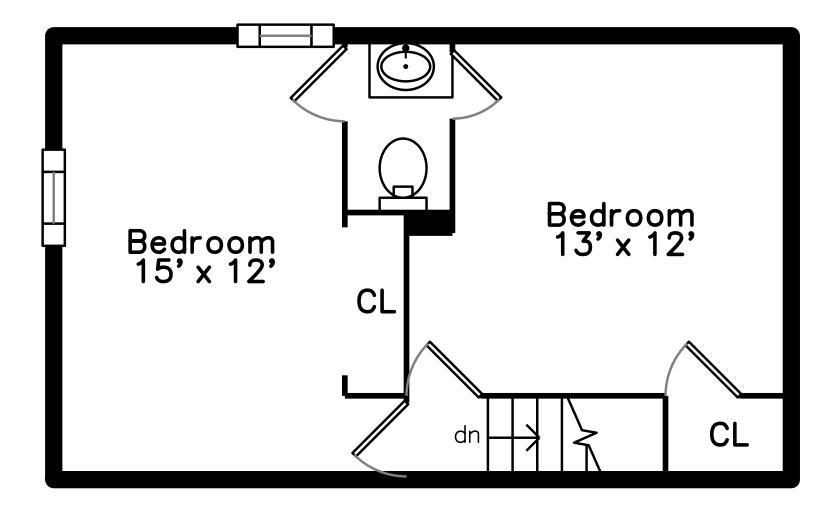

## 13 Kent Street Quincy, MA 02169

PicturePlan by 🖶 vis-home

Measurements may not be 100% accurate. Floor plans are provided for convenience only. Room sizes are not used to calculate area.

## Upper A







## Upper B







## Lower





Outside



Back



Outside



Back



Outside



Back



Back



Living Room



Living Room



Dining Room



Living Room



Dining Room



Living Room



Dining Room



Dining Room



Kitchen



Kitchen



Kitchen



Family Room



Kitchen



Family Room



Family Room



Family Room



Bedroom



Bedroom



Bedroom



Bedroom



Bathroom



Bedroom



Bedroom



Bedroom



Storage



Bedroom



Dining Room



Storage



Dining Room



Kitchen



Kitchen



Family Room



Dining Room



Kitchen



Family Room



Dining Room



Family Room



Family Room



Bedroom



Bedroom



Living Room



Bedroom



Living Room



Living Room



Living Room



Bathroom



Bedroom



Bathroom



Bedroom



Bathroom





Bathroom



Storage



Storage