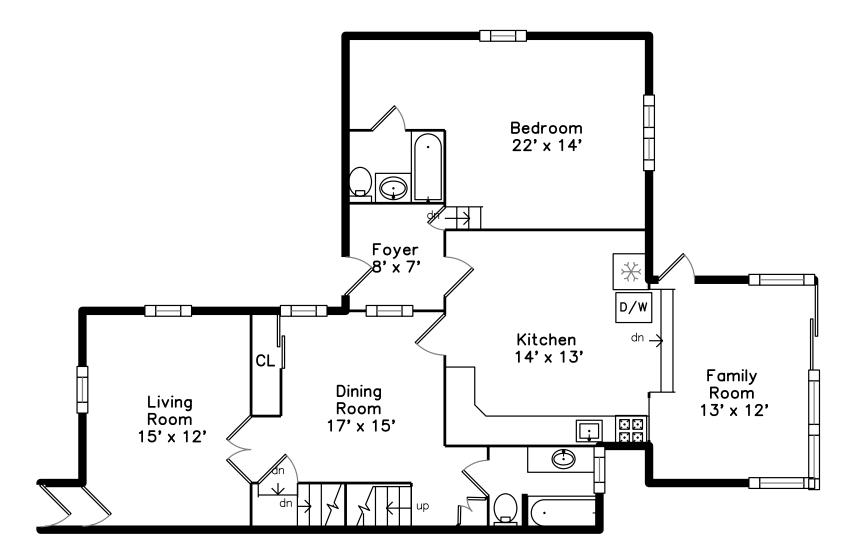

## 13 Kent Street Quincy, MA 02169

PicturePlan by 🖶 vis-home

Measurements may not be 100% accurate. Floor plans are provided for convenience only. Room sizes are not used to calculate area.

## Upper A







## Upper B







## Lower





Outside



Back



Outside



Back



Outside



Back



Back



Living Room



Living Room



Dining Room



Living Room



Dining Room



Living Room



Dining Room



Dining Room



Kitchen



Kitchen



Kitchen



Family Room



Kitchen



Family Room



Family Room



Family Room



Bedroom



Bedroom



Bedroom



Bedroom



Bathroom



Bedroom



Bedroom



Bedroom



Storage



Bedroom



Dining Room



Storage



Dining Room



Kitchen



Kitchen



Family Room



Dining Room



Kitchen



Family Room



Dining Room



Family Room



Family Room



Bedroom



Bedroom



Living Room



Bedroom



Living Room



Living Room



Living Room



Bathroom



Bedroom



Bathroom



Bedroom



Bathroom





Bathroom



Storage



Storage