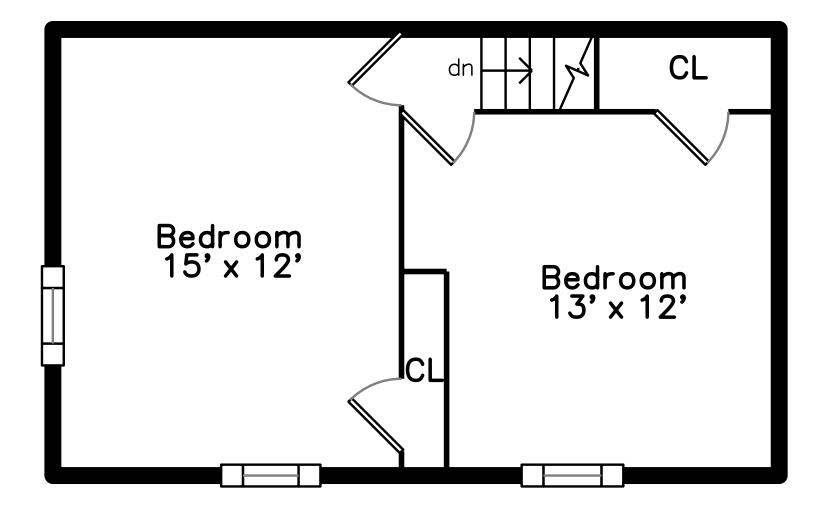

## 13 Kent Street Quincy, MA 02169

PicturePlan by 🖶 vis-home

Measurements may not be 100% accurate. Floor plans are provided for convenience only. Room sizes are not used to calculate area.

## Upper A







## Upper B







## Lower





Outside



Back



Outside



Back



Outside



Back



Back



Living Room



Living Room



Dining Room



Living Room



Dining Room



Living Room



Dining Room



Dining Room



Kitchen



Kitchen



Kitchen



Family Room



Kitchen



Family Room



Family Room



Family Room



Bedroom



Bedroom



Bedroom



Bedroom



Bathroom



Bedroom



Bedroom



Bedroom



Storage



Bedroom



Dining Room



Storage



Dining Room



Kitchen



Kitchen



Family Room



Dining Room



Kitchen



Family Room



Dining Room



Family Room



Family Room



Bedroom



Bedroom



Living Room



Bedroom



Living Room



Living Room



Living Room



Bathroom



Bedroom



Bathroom



Bedroom



Bathroom





Bathroom



Storage



Storage