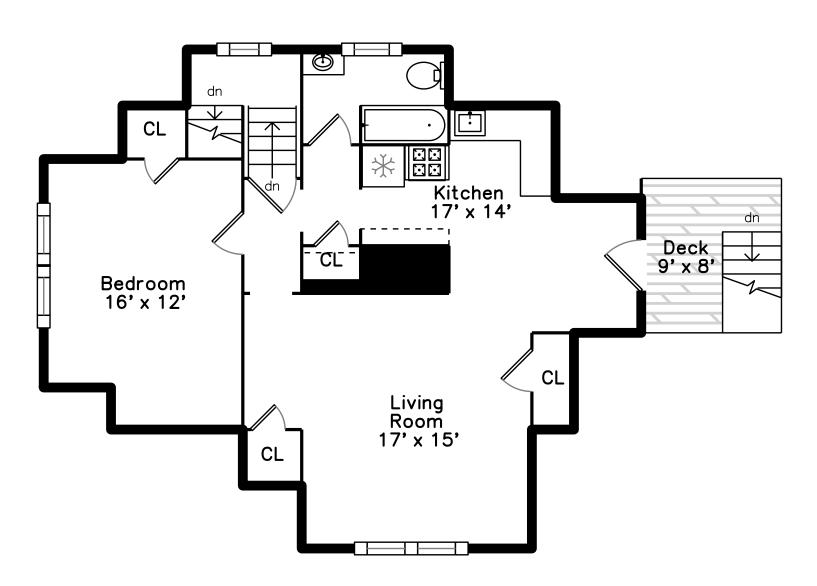

### Top



### Main



## Upper



### **Basement**



287 Summit Avenue Boston, MA 02135

#### PicturePlan by 🗟 vis-home

Measurements may not be 100% accurate. Floor plans are provided for convenience only. Room sizes are not used to calculate area.

# Top



# Upper



## Main



## **Basement**





Outside



Outside



Living Room



Living Room



Living Room



Dining Room



Kitchen



Kitchen



Kitchen



Bedroom



Bedroom



Office



Lobby



Living Room



Living Room



Living Room



Kitchen



Kitchen



Kitchen



Master Bedroom



Bedroom



Mud Room



Deck



Living Room



Living Room





Living Room



Living Room



Kitchen



Kitchen



Kitchen



Kitchen



Bedroom



Bedroom



Outside



Outside