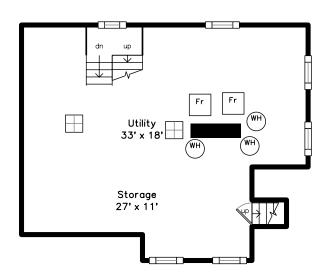

### **Basement**

287 Summit Avenue Boston, MA 02135

## **Basement**

Outside

Outside

Living Room

Living Room

Living Room

Dining Room

Kitchen

Bedroom

Bedroom

Outside

Outside