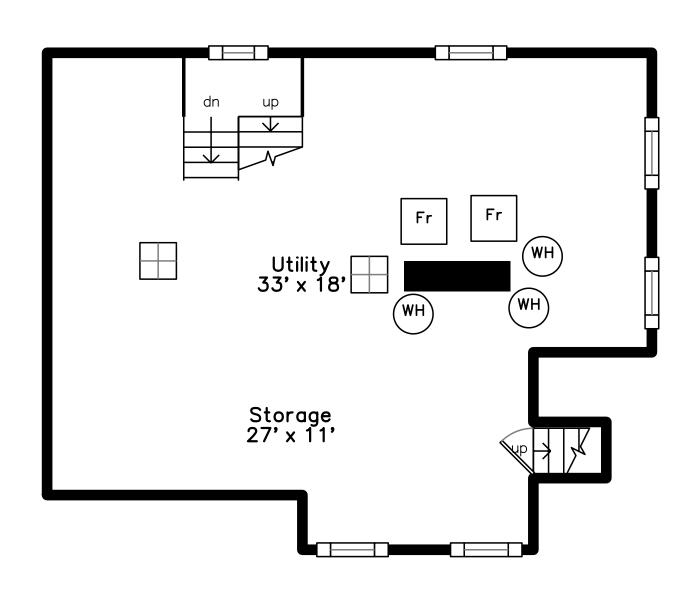

### **Basement**

287 Summit Avenue Boston, MA 02135

## **Basement**

Outside

Outside

Living Room

Living Room

Living Room

Dining Room

Kitchen