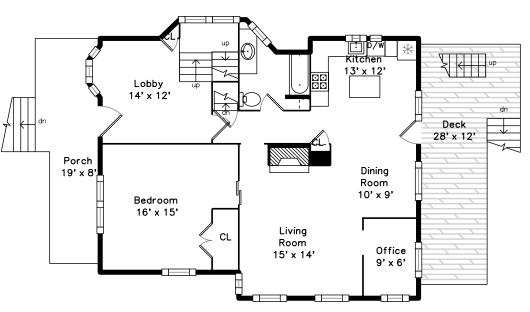

### Main

## Main

Kitchen

Kitchen

Bedroom

Bedroom

Office

Lobby

Living Room

Living Room

Living Room

Kitchen

Kitchen

Kitchen

Master Bedroom

Bedroom

Mud Room

Deck