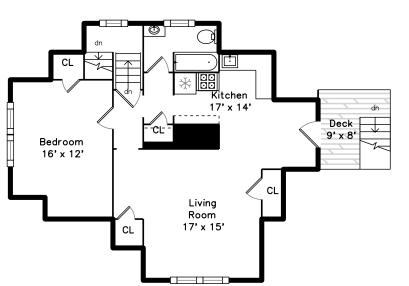

### Top

# Top

## **Basement**

Outside

Outside

Living Room

Living Room

Living Room

Dining Room

Kitchen

Kitchen

Kitchen

Bedroom

Bedroom

Office

Lobby

Living Room

Living Room