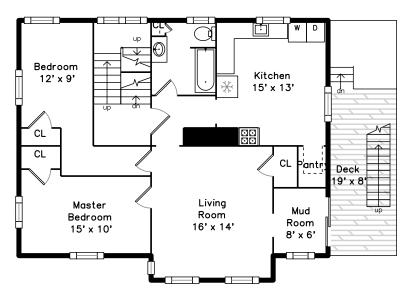

## Upper

# Upper

Living Room

Kitchen

Kitchen

Kitchen

Master Bedroom

Bedroom

Mud Room

Deck

Living Room

Living Room

Living Room

Living Room

Kitchen

Kitchen

Kitchen

Kitchen