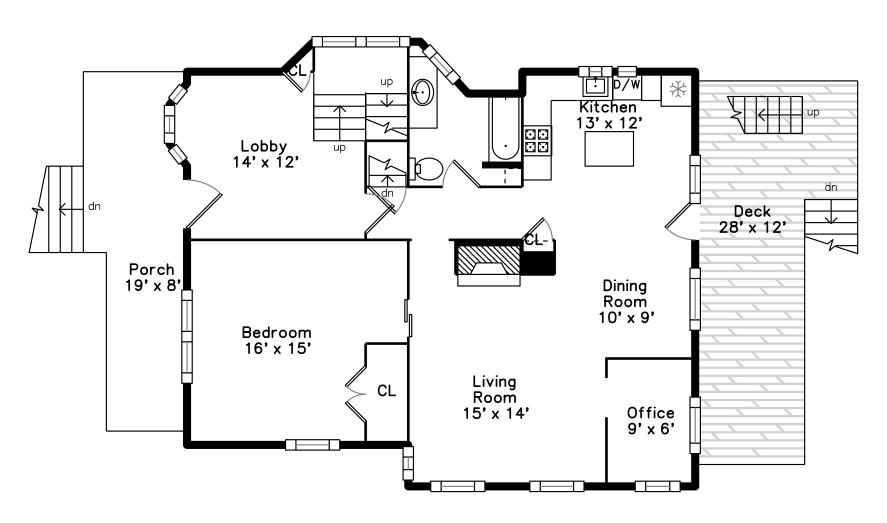

### Top



### Main



## Upper



### **Basement**



287 Summit Avenue Boston, MA 02135

#### PicturePlan by 🗟 vis-home

Measurements may not be 100% accurate. Floor plans are provided for convenience only. Room sizes are not used to calculate area.

# Top



# Upper



## Main



## **Basement**





Outside



Outside



Living Room



Living Room



Living Room



Dining Room



Kitchen



Kitchen



Kitchen



Bedroom



Bedroom



Office



Lobby



Living Room



Living Room



Living Room



Kitchen



Kitchen



Kitchen



Master Bedroom



Bedroom



Mud Room



Deck



Living Room



Living Room





Living Room



Living Room



Kitchen



Kitchen



Kitchen



Kitchen



Bedroom



Bedroom



Outside



Outside