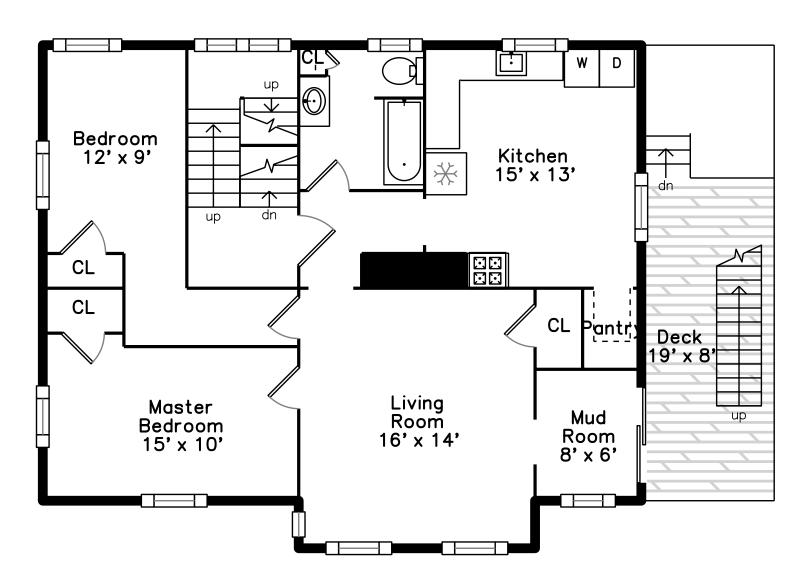

### Top



### Main



## Upper



### **Basement**



287 Summit Avenue Boston, MA 02135

#### PicturePlan by 🗟 vis-home

Measurements may not be 100% accurate. Floor plans are provided for convenience only. Room sizes are not used to calculate area.

# Top



# Upper



## Main



## **Basement**





Outside



Outside



Living Room



Living Room



Living Room



Dining Room



Kitchen



Kitchen



Kitchen



Bedroom



Bedroom



Office



Lobby



Living Room



Living Room



Living Room



Kitchen



Kitchen



Kitchen



Master Bedroom



Bedroom



Mud Room



Deck



Living Room



Living Room





Living Room



Living Room



Kitchen



Kitchen



Kitchen



Kitchen



Bedroom



Bedroom



Outside



Outside