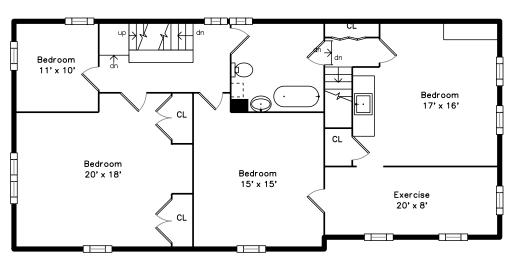

Porch

Porch

Bathroom

Bedroom

Bedroom

Bedroom

Bedroom

Bedroom

 ${\sf Bedroom}$ 

Bedroom

Bedroom

Bedroom

Bedroom

Exercise

Exercise

Hall

Hall

Bathroom

Bathroom

Bathroom

Master Bedroom

Master Bedroom

Master Bedroom

Master Bedroom