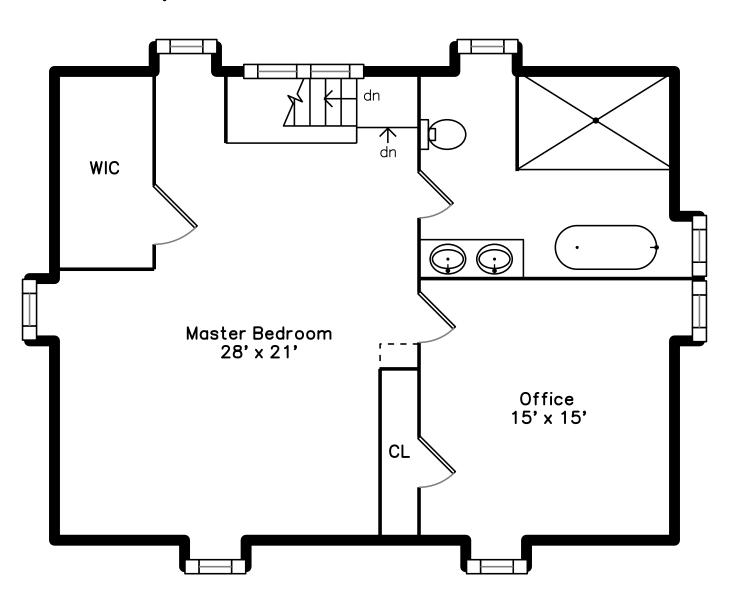

Hall

Bathroom

Bathroom

Bathroom

Master Bedroom

Master Bedroom

Master Bedroom

Master Bedroom

Master Bedroom

Office

Office

Office

Master Bathroom

Master Bathroom

Master Bathroom

Master Bathroom

Master Bathroom

Master Bathroom

Closet

Closet