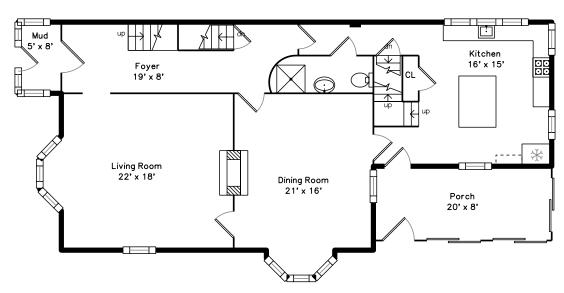

Aerial

Aerial

Aerial

Foyer

Foyer

Living Room

Living Room

Living Room

Living Room

Living Room

Dining Room

Dining Room

Kitchen

Kitchen

Kitchen

Kitchen

Porch

Porch

Bathroom

Bedroom

Bedroom

Bedroom

Bedroom

Bedroom