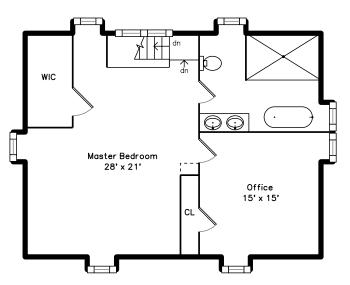

Hall

Bathroom

Bathroom

Bathroom

Master Bedroom

Master Bedroom

Master Bedroom

Master Bedroom

Master Bedroom

Office

Office

Office

Master Bathroom

Master Bathroom

Master Bathroom

Master Bathroom

Master Bathroom

Master Bathroom

Closet

Closet