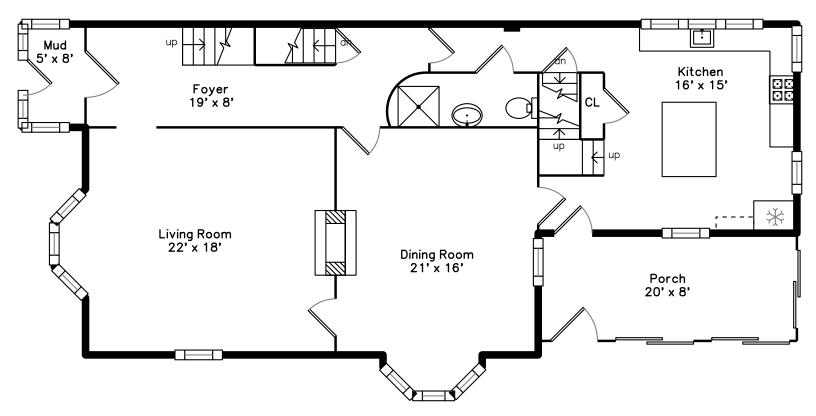

Aerial

Aerial

Aerial

Foyer

Foyer

Living Room

Living Room

Living Room

Living Room

Living Room

Dining Room

Dining Room

Kitchen

Kitchen

Kitchen

Kitchen