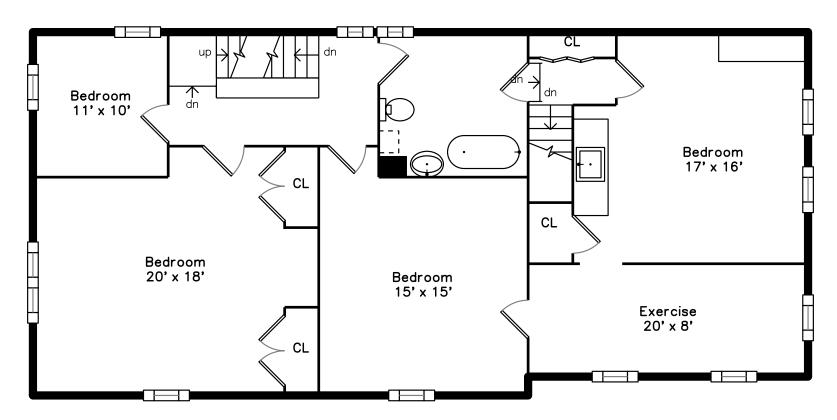

Porch

Porch

Bathroom

Bedroom

Bedroom

Bedroom

Bedroom

Bedroom

 ${\sf Bedroom}$ 

Bedroom

Bedroom

Bedroom

Bedroom

Exercise

Exercise

Hall

Hall

Bathroom

Bathroom

Bathroom

Master Bedroom

Master Bedroom

Master Bedroom

Master Bedroom